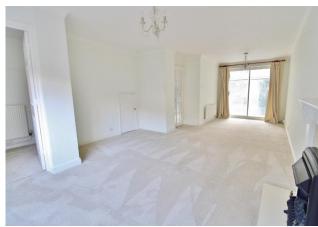

#### PORCH

LOUNGE/DINER 24' 5" x 12' 6" (7.44m x 3.81m)

KITCHEN/BREAKF AST ROOM 14' 6" x 12' 5" (4.42m x 3.78m)

UTILITY ROOM 6' 8" x 6' 7" (2.03m x 2.01m)

WC 6' 8" x 3' 8" (2.03m x 1.12m)

CONSERVATOR Y 15' 8" x 6' 5" (4.78m x 1.96m)