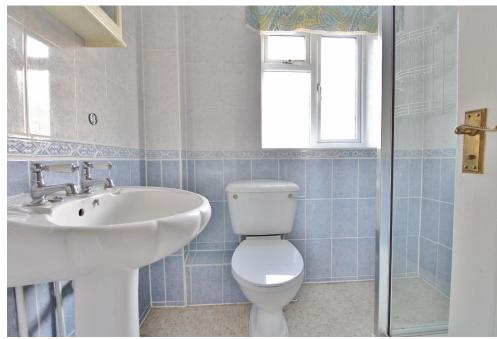

#### LANDING

MASTER BEDROOM 12' 5" x 9' 5" (3.78m x 2.87m)

BEDROOM TWO 9' 4" x 9' 3" (2.84m x 2.82m)

BEDROOM THREE 12' 2" x 6' 8" (3.71m x 2.03m)

**BEDROOM FOUR** 9' 4" x 6' 4" (2.84m x 1.93m)

**SHOWER ROOM** 6' 4" x 6' 4" (1.93m x 1.93m)

BATHROOM 6' 3" x 5' 8" (1.91m x 1.73m)