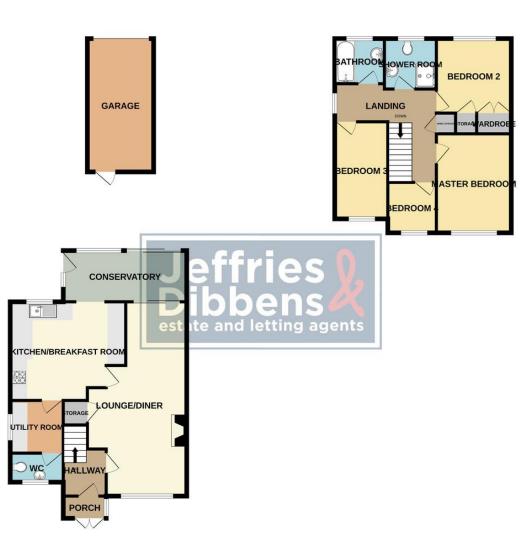

#### PORCH

LOUNGE/DINER 24' 5" x 12' 6" (7.44m x 3.81m)

KITCHEN/BREAKF AST ROOM 14' 6" x 12' 5" (4.42m x 3.78m)

UTILITY ROOM 6' 8" x 6' 7" (2.03m x 2.01m)

WC 6' 8" x 3' 8" (2.03m x 1.12m)

CONSERVATOR Y 15' 8" x 6' 5" (4.78m x 1.96m)

#### LANDING

MASTER BEDROOM 12' 5" x 9' 5" (3.78m x 2.87m)

BEDROOM TWO 9' 4" x 9' 3" (2.84m x 2.82m)

BEDROOM THREE 12' 2" x 6' 8" (3.71m x 2.03m)

**BEDROOM FOUR** 9' 4" x 6' 4" (2.84m x 1.93m)

**SHOWER ROOM** 6' 4" x 6' 4" (1.93m x 1.93m)

BATHROOM 6' 3" x 5' 8" (1.91m x 1.73m)

#### OUTSIDE

REAR GARDEN

**GAR AGE** 16' 9" x 8' 4" (5.11m x 2.54m)

#### PARKING

FRONT GARDEN

1ST FLOOR

LOCAL AUTHORITY Fareham Borough Council

**TENURE** Freehold

COUNCIL TAX BAND Band C

VIEWINGS By prior appointment only