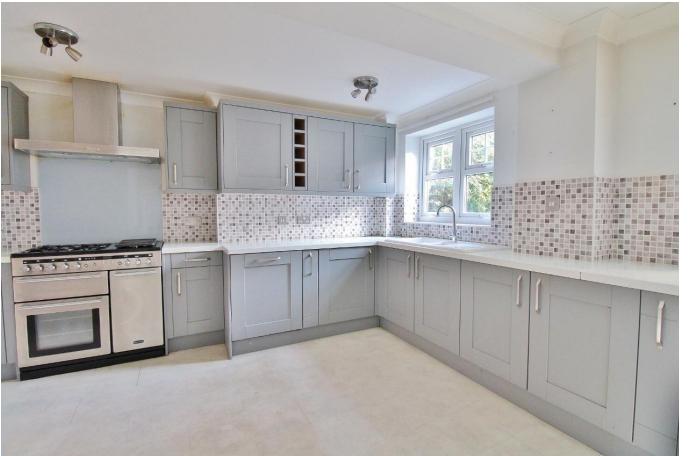

#### PORCH

LOUNGE/DINER 24' 5" x 12' 6" (7.44m x 3.81m)

KITCHEN/BREAKF AST ROOM 14' 6" x 12' 5" (4.42m x 3.78m)

UTILITY ROOM 6' 8" x 6' 7" (2.03m x 2.01m)

WC 6' 8" x 3' 8" (2.03m x 1.12m)

CONSERVATOR Y 15' 8" x 6' 5" (4.78m x 1.96m)