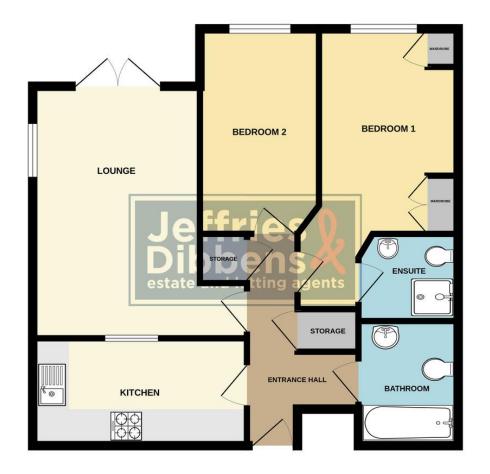

#### **PROPERTY SUMMARY**

This spacious two bedroom, ground floor flat is located within walking distance to both Stubbington Village, good local schools and Hill Head beach. Parallel to a footpath leading to the beach, the property internally comprises an entrance hallway, a fitted kitchen with a window look through into the dual aspect lounge with patio doors opening on a small garden area, two double bedrooms, an en-suite shower room to the master and a main bathroom. The property boasts plenty of storage and an allocated parking space outside. With heaps of potential to put your own stamp on this home, it would make an ideal first time buy, downsize or investment so call us now in our Stubbington Branch to book in your viewing today.

# **SECURE ENTRY SYSTEM**

**COMMUNAL HALLWAY** 

**ENTRANCE HALLWAY** 

**KITCHEN** 13' 4" x 6' 2" (4.06m x 1.88m)

**LOUNGE** 15' 8" x 10' 5" (4.78m x 3.18m)

**BATHROOM** 7' 8" x 6' 6" (2.34m x 1.98m)

**BEDROOM 1** 12' 9" x 8' 8" (3.89m x 2.64m)

**ENSUITE** 6' 6" x 5' 6" (1.98m x 1.68m)

**BEDROOM 2** 13' 2" x 7' 5" (4.01m x 2.26m)

**OUTSIDE** 

**COMMUNAL GROUNDS** 

**ALLOCATED PARKING** 