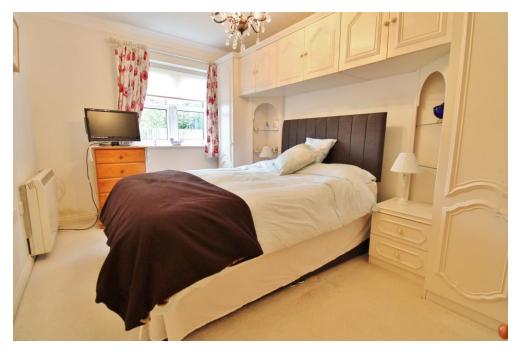

# **SECURE ENTRY SYSTEM**

**COMMUNAL HALLWAY** 

**ENTRANCE HALLWAY** 

**KITCHEN** 13' 4" x 6' 2" (4.06m x 1.88m)

**LOUNGE** 15' 8" x 10' 5" (4.78m x 3.18m)

**BATHROOM** 7' 8" x 6' 6" (2.34m x 1.98m)

**BEDROOM 1** 12' 9" x 8' 8" (3.89m x 2.64m)