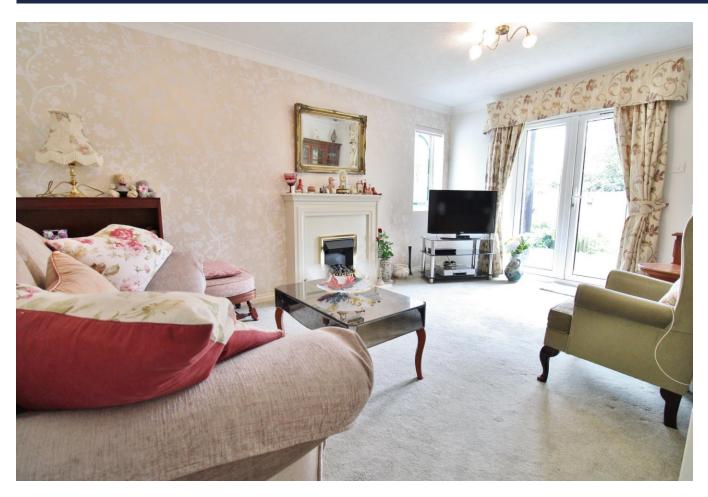

# **SECURE ENTRY SYSTEM**

**COMMUNAL HALLWAY** 

**ENTRANCE HALLWAY** 

**KITCHEN** 13' 4" x 6' 2" (4.06m x 1.88m)

**LOUNGE** 15' 8" x 10' 5" (4.78m x 3.18m)

**BATHROOM** 7' 8" x 6' 6" (2.34m x 1.98m)

**BEDROOM 1** 12' 9" x 8' 8" (3.89m x 2.64m)