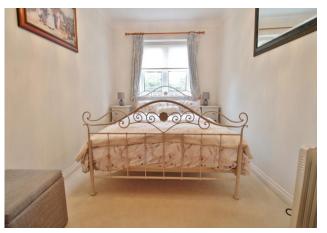

# **SECURE ENTRY SYSTEM**

**COMMUNAL HALLWAY** 

**ENTRANCE HALLWAY** 

**KITCHEN** 13' 4" x 6' 2" (4.06m x 1.88m)

**LOUNGE** 15' 8" x 10' 5" (4.78m x 3.18m)

**BATHROOM** 7' 8" x 6' 6" (2.34m x 1.98m)

**BEDROOM 1** 12' 9" x 8' 8" (3.89m x 2.64m)