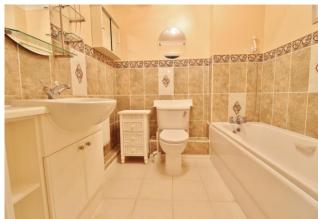

**ENSUITE** 6' 6" x 5' 6" (1.98m x 1.68m)

**BEDROOM 2** 13' 2" x 7' 5" (4.01m x 2.26m)

**OUTSIDE** 

**COMMUNAL GROUNDS** 

**ALLOCATED PARKING** 