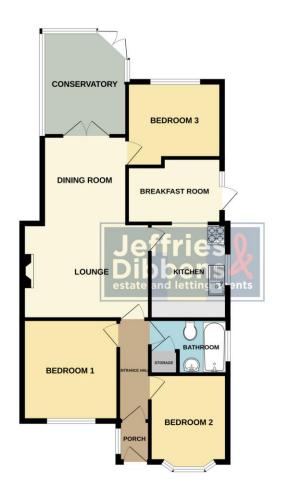

**PORC H** 4' 5" x 3' 5" (1.35m x 1.04m)

**HALLWAY** 

**BEDROOM 2** 8' 4" x 9' 5" (2.54m x 2.87m)

**BEDROOM 1** 10' 4" x 10' (3.15m x 3.05m)

**BATHROOM** 8' 4" x 5' 9" (2.54m x 1.75m)

**LOUNGE** 14' 1" x 10' 3" (4.29m x 3.12m)

**DINING ROOM** 9' 4" x 9' 1" (2.84m x 2.77m)

**KITCHEN** 9' 9" x 8' 3" (2.97m x 2.51m)

**BREAKFAST ROOM** 7' 1" x 10' 2" (2.16m x 3.1m)

**BEDROOM 3** 10' 2" x 8' 9" (3.1m x 2.67m)

**CONSERVATORY** 11' 3" x 9' 7" (3.43m x 2.92m)

**OUTSIDE** 

DRIV EWAY

REAR GARDEN

SHED

**GARAGE STORAGE** 

Whilst every attempt has been made to ensure the accuracy of the floorplan contained here, measurement of doors, kindows, rooms and any other items are approximate and no responsibility is taken for any error, omission or mis-statement. This plan is for illustrative purposes only and should be used as such by any prospective purchaser. The services, systems and applicances shown have not been tested and no guarante as to their operatibility or efficiency can be glint efficiency can be given.