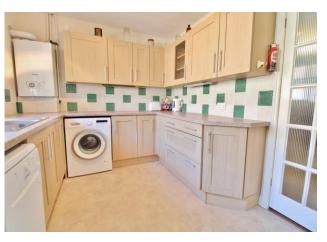

**DINING ROOM** 9' 4" x 9' 1" (2.84m x 2.77m)

**KITCHEN** 9' 9" x 8' 3" (2.97m x 2.51m)

**BREAKFAST ROOM** 7' 1" x 10' 2" (2.16m x 3.1m)

**BEDROOM 3** 10' 2" x 8' 9" (3.1m x 2.67m)

**CONSERVATORY** 11' 3" x 9' 7" (3.43m x 2.92m)