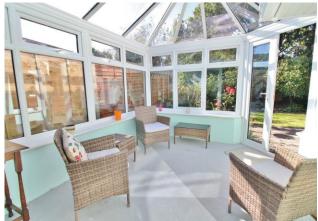

#### **PROPERTY SUMMARY**

This fantastic three bedroom bungalow is located in a prime spot between the beach and Stubbington Village and is within great school catchments. Inside the extended and spacious property, there is a useful entrance porch leading to the hallway, three well proportioned bedrooms, a main bathroom with a three piece suite, an open-plan lounge into the dining room adjacent to the fitted kitchen and breakfast room, and double doors to the recently fitted, bright conservatory overlooking the garden. The south facing rear garden boasts shed and garage storage, a patio area, lush lawn and mature shrubbery. The property benefits from a large paved frontage providing off road parking for multiple cars. With so much to offer and potential to further improve and extend (subject to relevant permissions), this bungalow is not to be missed so call us now in our Stubbington Office to book in your viewing today.

**DINING ROOM** 9' 4" x 9' 1" (2.84m x 2.77m)

**KITCHEN** 9' 9" x 8' 3" (2.97m x 2.51m)

**BREAKFAST ROOM** 7' 1" x 10' 2" (2.16m x 3.1m)

**BEDROOM 3** 10' 2" x 8' 9" (3.1m x 2.67m)

**CONSERVATORY** 11' 3" x 9' 7" (3.43m x 2.92m)