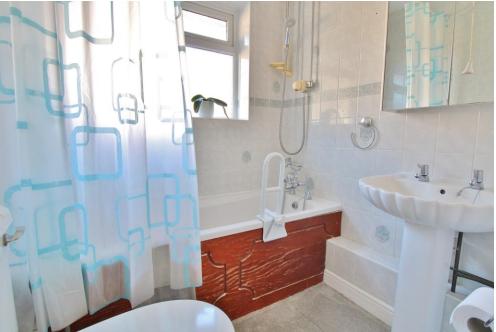

**PORC H** 4' 5" x 3' 5" (1.35m x 1.04m)

**HALLWAY** 

**BEDROOM 2** 8' 4" x 9' 5" (2.54m x 2.87m)

**BEDROOM 1** 10' 4" x 10' (3.15m x 3.05m)

**BATHROOM** 8' 4" x 5' 9" (2.54m x 1.75m)

**LOUNGE** 14' 1" x 10' 3" (4.29m x 3.12m)