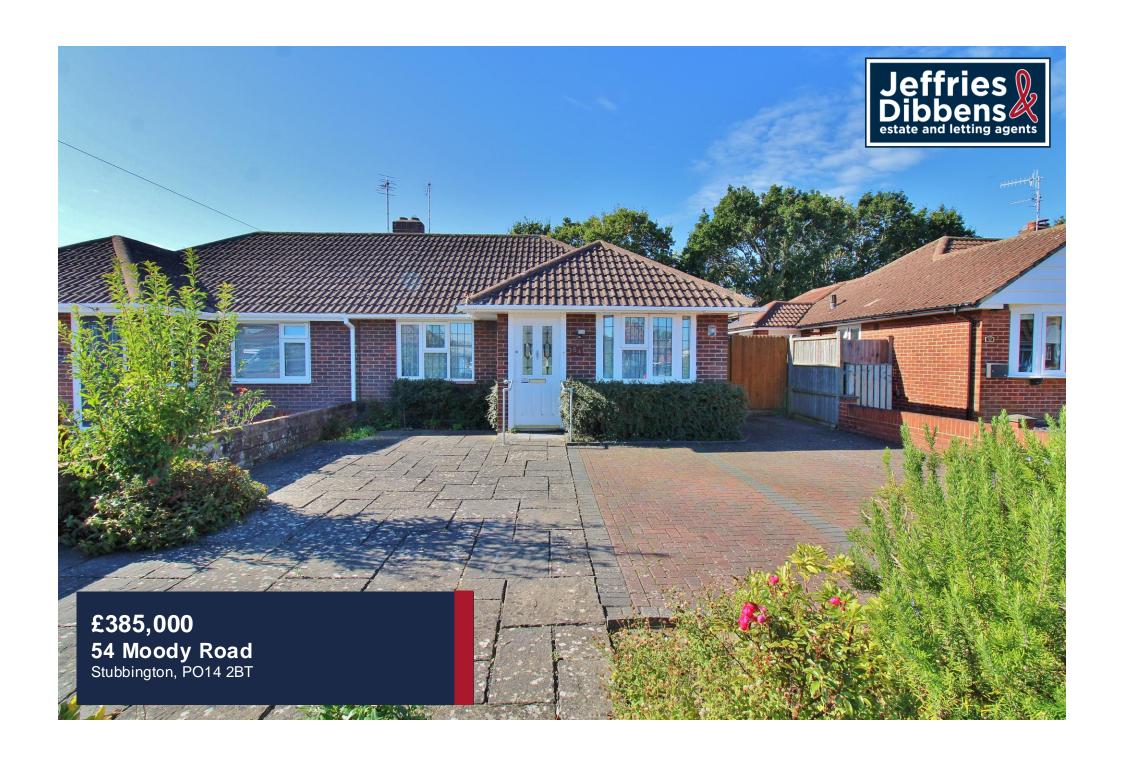

#### **PROPERTY SUMMARY**

This fantastic three bedroom bungalow is located in a prime spot between the beach and Stubbington Village and is within great school catchments. Inside the extended and spacious property, there is a useful entrance porch leading to the hallway, three well proportioned bedrooms, a main bathroom with a three piece suite, an open-plan lounge into the dining room adjacent to the fitted kitchen and breakfast room, and double doors to the recently fitted, bright conservatory overlooking the garden. The south facing rear garden boasts shed and garage storage, a patio area, lush lawn and mature shrubbery. The property benefits from a large paved frontage providing off road parking for multiple cars. With so much to offer and potential to further improve and extend (subject to relevant permissions), this bungalow is not to be missed so call us now in our Stubbington Office to book in your viewing today.