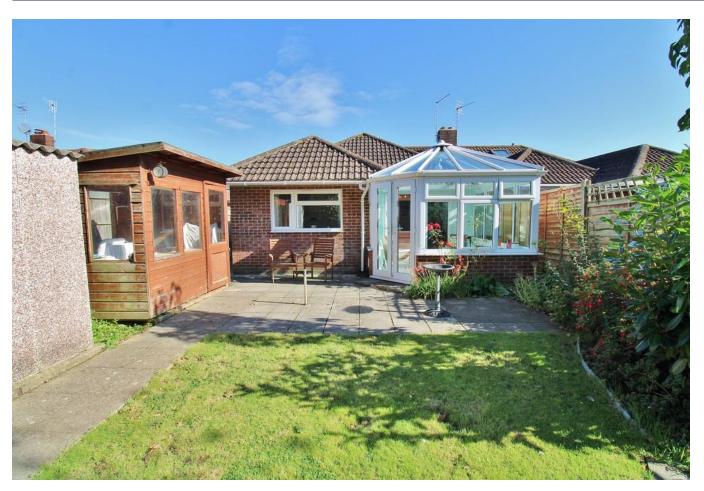

#### **PROPERTY SUMMARY**

This fantastic three bedroom bungalow is located in a prime spot between the beach and Stubbington Village and is within great school catchments. Inside the extended and spacious property, there is a useful entrance porch leading to the hallway, three well proportioned bedrooms, a main bathroom with a three piece suite, an open-plan lounge into the dining room adjacent to the fitted kitchen and breakfast room, and double doors to the recently fitted, bright conservatory overlooking the garden. The south facing rear garden boasts shed and garage storage, a patio area, lush lawn and mature shrubbery. The property benefits from a large paved frontage providing off road parking for multiple cars. With so much to offer and potential to further improve and extend (subject to relevant permissions), this bungalow is not to be missed so call us now in our Stubbington Office to book in your viewing today.

**OUTSIDE** 

DRIV EWAY

REAR GARDEN

SHED

**GARAGE STORAGE** 

Whilst every attempt has been made to ensure the accuracy of the floorplan contained here, measurement of doors, kindows, rooms and any other items are approximate and no responsibility is taken for any error, omission or mis-statement. This plan is for illustrative purposes only and should be used as such by any prospective purchaser. The services, systems and applicances shown have not been tested and no guarante as to their operatibility or efficiency can be glint efficiency can be given.