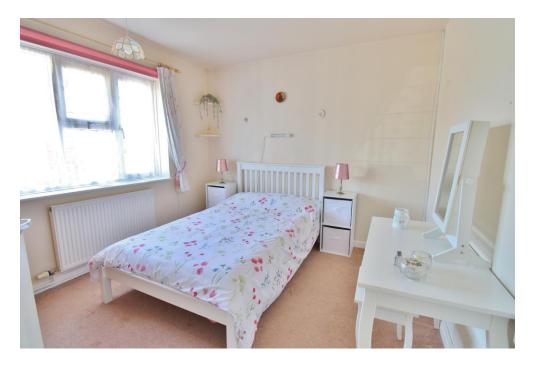

**PORC H** 4' 5" x 3' 5" (1.35m x 1.04m)

**HALLWAY** 

**BEDROOM 2** 8' 4" x 9' 5" (2.54m x 2.87m)

**BEDROOM 1** 10' 4" x 10' (3.15m x 3.05m)

**BATHROOM** 8' 4" x 5' 9" (2.54m x 1.75m)

**LOUNGE** 14' 1" x 10' 3" (4.29m x 3.12m)