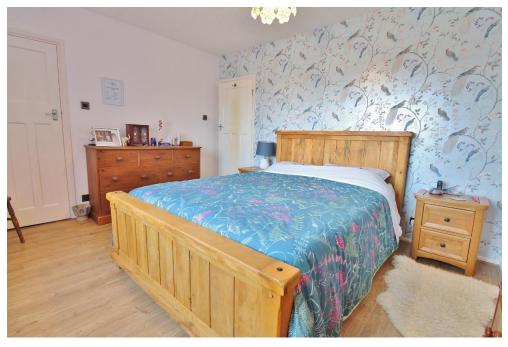

# **ENTRANCE HALLWAY**

**LOUNGE** 13' 8" x 12' 11" (4.17m x 3.94m)

**KITCHEN/BREAKFAST ROOM** 16' 9" x 6' 8" (5.11m x 2.03m)

FIRST FLOOR LANDING

**BEDROOM 1** 13' 11" x 10' 8" (4.24m x 3.25m)

**BEDROOM 2** 10' 6" x 9' 1" (3.2m x 2.77m)