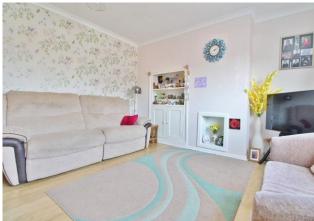

#### PROPERTY SUMMARY

This charming two bedroom house is a short walk from Lee on the Solent Beach and is presented beautifully, featuring sea-glimpses from bedroom 2. As you enter into the entrance hallway, you are guided through to the cosy lounge with a feature fireplace and then to the newly refitted kitchen at the rear of the property with a breakfast bar, window overlooking the garden and integrated appliances. Upstairs, there are two double bedrooms, with built in storage in the master bedroom, and a sleek shower room fitted just a few years ago and boasting a chrome heated towel rail, large shower and a fitted illuminated mirror. As well as a well-maintained front garden, the lovely rear garden is south facing and has rear access onto the garage in a block area. The property enjoys being located to all amenities, is on a good bus route is in an excellent school catchment area. This quaint and characterful property is not to be missed so call us now in our Stubbington Office to book in your viewing and avoid missing out.

# **ENTRANCE HALLWAY**

**LOUNGE** 13' 8" x 12' 11" (4.17m x 3.94m)

**KITCHEN/BREAKFAST ROOM** 16' 9" x 6' 8" (5.11m x 2.03m)

FIRST FLOOR LANDING

**BEDROOM 1** 13' 11" x 10' 8" (4.24m x 3.25m)

**BEDROOM 2** 10' 6" x 9' 1" (3.2m x 2.77m)