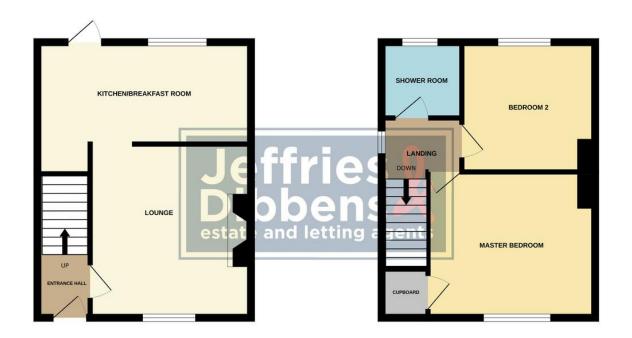

# **ENTRANCE HALLWAY**

**LOUNGE** 13' 8" x 12' 11" (4.17m x 3.94m)

**KITCHEN/BREAKFAST ROOM** 16' 9" x 6' 8" (5.11m x 2.03m)

FIRST FLOOR LANDING

**BEDROOM 1** 13' 11" x 10' 8" (4.24m x 3.25m)

**BEDROOM 2** 10' 6" x 9' 1" (3.2m x 2.77m)

**SHOWER ROOM** 5' 10" x 5' 10" (1.78m x 1.78m)

**OUTSIDE** 

**ENCLOSED FRONT GARDEN** 

**REAR GARDEN** 

SINGLE GARAGE IN BLOCK TO REAR

# **AGENTS NOTES**

This property is subject to an estate maintenance charge which the vendor informs us at the time of instruction is as follows: £300 per annum.

GROUND FLOOR 1ST FLOOR

Whilst every attempt has been made to ensure the accuracy of the floorplan contained here, measurements of doncy, windows, comes and any offer earns are approximate and no expendibility in steel for any error, omission or mis-statement. This plan is for illustrative purposes only and should be used as such by any prospective purchaser. The services, systems and appliances shown have nobe the steel and no guarantee as to their operability or efficiency; can be given.