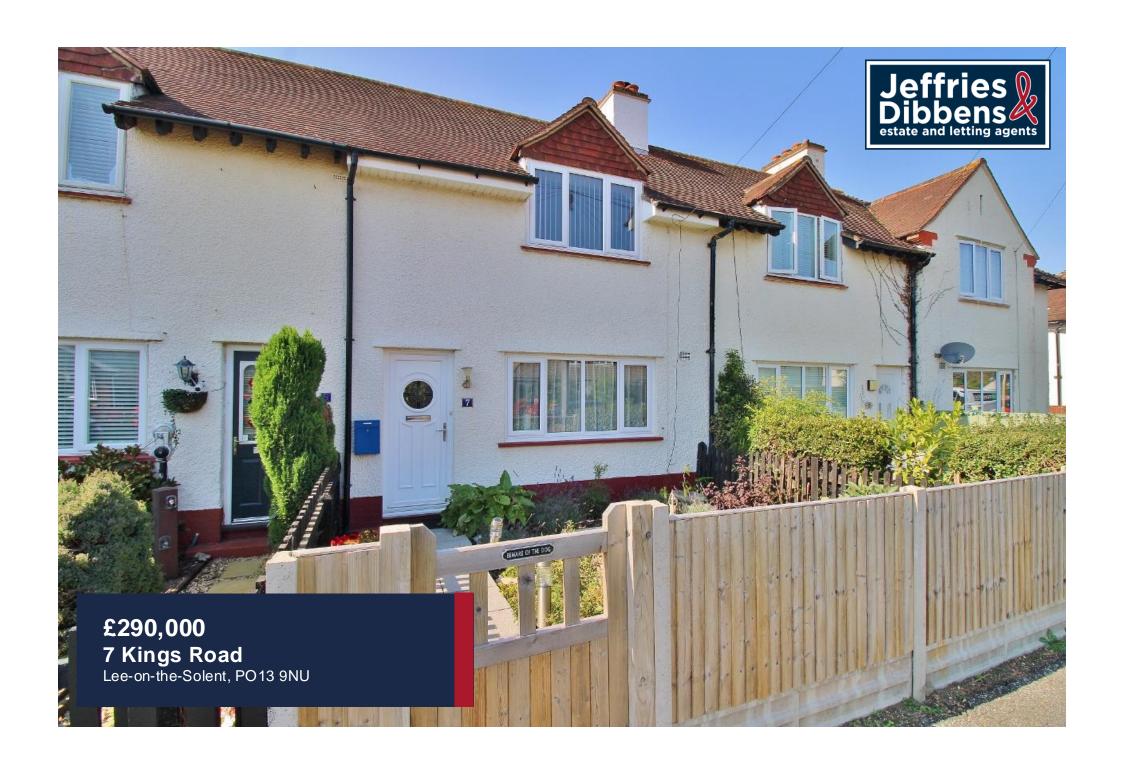

#### PROPERTY SUMMARY

This charming two bedroom house is a short walk from Lee on the Solent Beach and is presented beautifully, featuring sea-glimpses from bedroom 2. As you enter into the entrance hallway, you are guided through to the cosy lounge with a feature fireplace and then to the newly refitted kitchen at the rear of the property with a breakfast bar, window overlooking the garden and integrated appliances. Upstairs, there are two double bedrooms, with built in storage in the master bedroom, and a sleek shower room fitted just a few years ago and boasting a chrome heated towel rail, large shower and a fitted illuminated mirror. As well as a well-maintained front garden, the lovely rear garden is south facing and has rear access onto the garage in a block area. The property enjoys being located to all amenities, is on a good bus route is in an excellent school catchment area. This quaint and characterful property is not to be missed so call us now in our Stubbington Office to book in your viewing and avoid missing out.