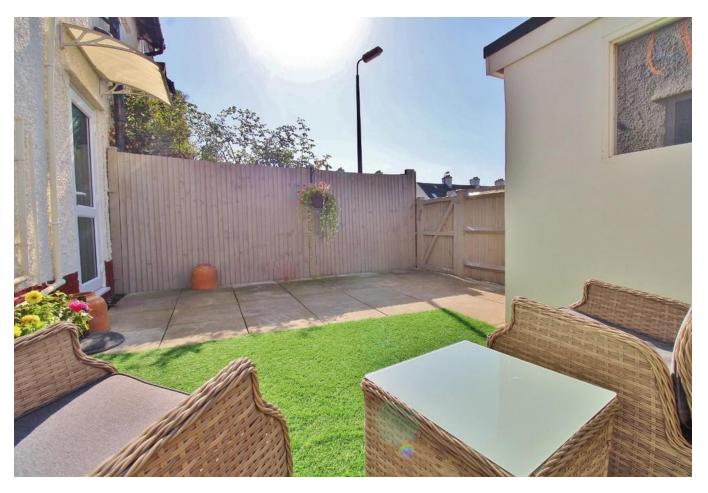

#### PROPERTY SUMMARY

This charming two bedroom house is a short walk from Lee on the Solent Beach and is presented beautifully, featuring sea-glimpses from bedroom 2. As you enter into the entrance hallway, you are guided through to the cosy lounge with a feature fireplace and then to the newly refitted kitchen at the rear of the property with a breakfast bar, window overlooking the garden and integrated appliances. Upstairs, there are two double bedrooms, with built in storage in the master bedroom, and a sleek shower room fitted just a few years ago and boasting a chrome heated towel rail, large shower and a fitted illuminated mirror. As well as a well-maintained front garden, the lovely rear garden is south facing and has rear access onto the garage in a block area. The property enjoys being located to all amenities, is on a good bus route is in an excellent school catchment area. This quaint and characterful property is not to be missed so call us now in our Stubbington Office to book in your viewing and avoid missing out.

**SHOWER ROOM** 5' 10" x 5' 10" (1.78m x 1.78m)

**OUTSIDE** 

**ENCLOSED FRONT GARDEN** 

**REAR GARDEN** 

SINGLE GARAGE IN BLOCK TO REAR