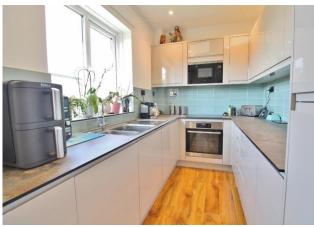

#### PROPERTY SUMMARY

This charming two bedroom house is a short walk from Lee on the Solent Beach and is presented beautifully, featuring sea-glimpses from bedroom 2. As you enter into the entrance hallway, you are guided through to the cosy lounge with a feature fireplace and then to the newly refitted kitchen at the rear of the property with a breakfast bar, window overlooking the garden and integrated appliances. Upstairs, there are two double bedrooms, with built in storage in the master bedroom, and a sleek shower room fitted just a few years ago and boasting a chrome heated towel rail, large shower and a fitted illuminated mirror. As well as a well-maintained front garden, the lovely rear garden is south facing and has rear access onto the garage in a block area. The property enjoys being located to all amenities, is on a good bus route is in an excellent school catchment area. This quaint and characterful property is not to be missed so call us now in our Stubbington Office to book in your viewing and avoid missing out.

# **ENTRANCE HALLWAY**

**LOUNGE** 13' 8" x 12' 11" (4.17m x 3.94m)

**KITCHEN/BREAKFAST ROOM** 16' 9" x 6' 8" (5.11m x 2.03m)

FIRST FLOOR LANDING

**BEDROOM 1** 13' 11" x 10' 8" (4.24m x 3.25m)

**BEDROOM 2** 10' 6" x 9' 1" (3.2m x 2.77m)