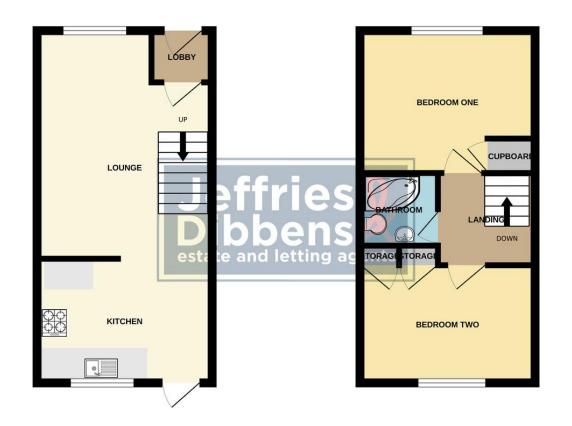

**OUTSIDE** 

**FRONT GARDEN** 

**2 X ALLOCATED PARKING SPACES** 

**REAR GARDEN** 

GROUND FLOOR 1ST FLOOR

Whilst every attempt has been made to ensure the accuracy of the floorplan contained here, measurements of doors, windows, comis and any other items are approximate and no responsibility is taken for any error, rospective purchaser. The services, systems and appliances shown have not been tested and no guarantee as to their operability or efficiency can be given.