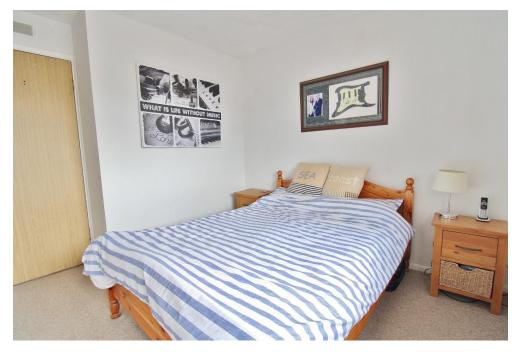

## **ENTRANCE PORCH**

**LOUNGE/DINER** 15' 10" x 11' 8" (4.83m x 3.56m)

**KITCHEN** 11' 8" x 8' 3" (3.56m x 2.51m)

**FIRST FLOOR LANDING** 

**MASTER BEDROOM** 11' 8" x 9' 6" (3.56m x 2.9m)

**BATHROOM** 

**BEDROOM 2** 11' 8" x 7' 10" (3.56m x 2.39m)