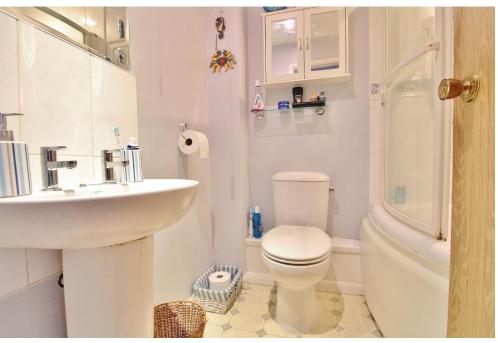

## **ENTRANCE PORCH**

**LOUNGE/DINER** 15' 10" x 11' 8" (4.83m x 3.56m)

**KITCHEN** 11' 8" x 8' 3" (3.56m x 2.51m)

**FIRST FLOOR LANDING** 

**MASTER BEDROOM** 11' 8" x 9' 6" (3.56m x 2.9m)

**BATHROOM** 

**BEDROOM 2** 11' 8" x 7' 10" (3.56m x 2.39m)