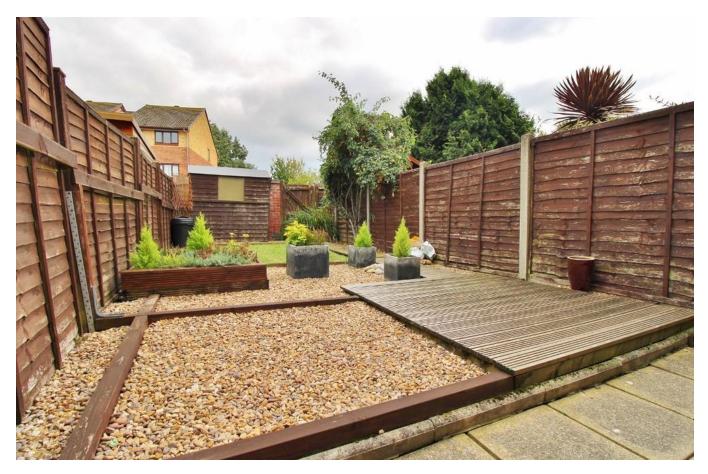

#### **PROPERTY SUMMARY**

This two bedroom terraced house is situated in a quiet cul-de-sac in Locks Heath, close to local amenities, Priory Park and within good school catchments. From the porch, you enter into the open plan lounge/diner/kitchen which has dual aspect windows, a patio door onto the rear garden and fitted units and worktops. Upstairs, there are two double bedrooms, both with built in storage, and a three piece bathroom with a large corner bathtub. Further benefits include the landscaped front and rear gardens, ideal for hosting family and friends in the summer, as well as two allocated parking spaces. An ideal first home or investment, this property is not to be missed so call us now to book in your viewing!

**OUTSIDE** 

**FRONT GARDEN** 

**2 X ALLOCATED PARKING SPACES** 

**REAR GARDEN** 

GROUND FLOOR 1ST FLOOR

Whilst every attempt has been made to ensure the accuracy of the floorplan contained here, measurements of doors, windows, comis and any other items are approximate and no responsibility is taken for any error, rospective purchaser. The services, systems and appliances shown have not been tested and no guarantee as to their operability or efficiency can be given.