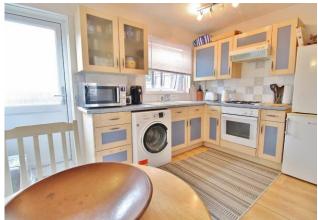

#### **PROPERTY SUMMARY**

This two bedroom terraced house is situated in a quiet cul-de-sac in Locks Heath, close to local amenities, Priory Park and within good school catchments. From the porch, you enter into the open plan lounge/diner/kitchen which has dual aspect windows, a patio door onto the rear garden and fitted units and worktops. Upstairs, there are two double bedrooms, both with built in storage, and a three piece bathroom with a large corner bathtub. Further benefits include the landscaped front and rear gardens, ideal for hosting family and friends in the summer, as well as two allocated parking spaces. An ideal first home or investment, this property is not to be missed so call us now to book in your viewing!

## **ENTRANCE PORCH**

**LOUNGE/DINER** 15' 10" x 11' 8" (4.83m x 3.56m)

**KITCHEN** 11' 8" x 8' 3" (3.56m x 2.51m)

**FIRST FLOOR LANDING** 

**MASTER BEDROOM** 11' 8" x 9' 6" (3.56m x 2.9m)

**BATHROOM** 

**BEDROOM 2** 11' 8" x 7' 10" (3.56m x 2.39m)