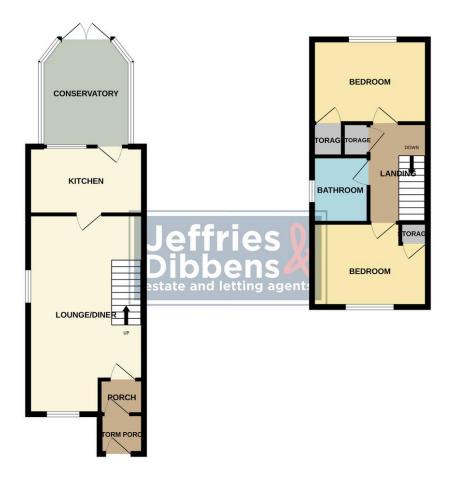

## **PROPERTY SUMMARY**

A fantastic opportunity to acquire a two double bedroom semi-detached house in Lee on the Solent, within walking distance to the beach and local amenities. The property briefly comprises an entrance porch, a 20ft lounge/diner through into the fitted kitchen and conservatory to the rear, ideal for an extra reception space. Upstairs, there are two double bedrooms with built-in wardrobes and a family bathroom. Outside, there is a lovely front garden with side access to the rear, a well maintained and private rear garden with a door into the single garage. With potential to extend and improve further, STPP, this property would make an ideal first time buyer, investment or downsize, so call us now in our Stubbington Branch to book in your viewing today and avoid missing out.

## **ENTRANCE PORCH**

LOUNG E/DINER 20' 3" x 11' 8" (6.17m x 3.56m)

**KITCHEN** 11' 7" x 6' 10" (3.53m x 2.08m)

CONSERVATORY 10' 9" x 9' 3" (3.28m x 2.82m)

## FIRST FLOOR LANDING

**BEDROOM 1** 11' 8" x 9' 2" (3.56m x 2.79m)

BEDROOM 2 11' 8" x 8' 6" (3.56m x 2.59m)

**BATHROOM** 6' 9" x 5' 6" (2.06m x 1.68m)

OUTSIDE

FRONT GARDEN

**REAR GARDEN** 

SINGLE GARAGE 18' 34" x 8' 28" (6.35m x 3.15m)

GROUND FLOOR

1ST FLOOR

Whild every attempt has been made to ensure the accuracy of the floorplan contained here, measurements of doors, windows, noom and any other terms are approxemate and no repossibility is taken for any error, emission or mis-statement. This plan is for illustrative purposes only and should be used as such by any prospective purchaser. The services, systems and appliances shown have no been tested and no guarantee as to their openability or efficiency can be given. Made with Morrow C7004.