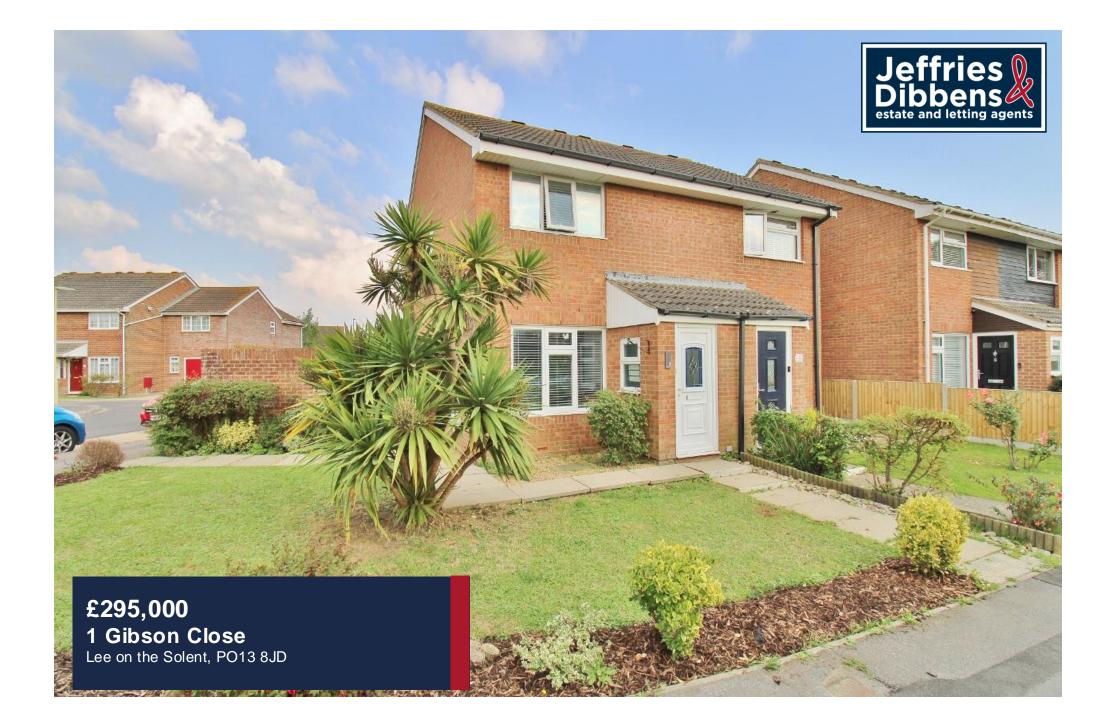

## **PROPERTY SUMMARY**

A fantastic opportunity to acquire a two double bedroom semi-detached house in Lee on the Solent, within walking distance to the beach and local amenities. The property briefly comprises an entrance porch, a 20ft lounge/diner through into the fitted kitchen and conservatory to the rear, ideal for an extra reception space. Upstairs, there are two double bedrooms with built-in wardrobes and a family bathroom. Outside, there is a lovely front garden with side access to the rear, a well maintained and private rear garden with a door into the single garage. With potential to extend and improve further, STPP, this property would make an ideal first time buyer, investment or downsize, so call us now in our Stubbington Branch to book in your viewing today and avoid missing out.