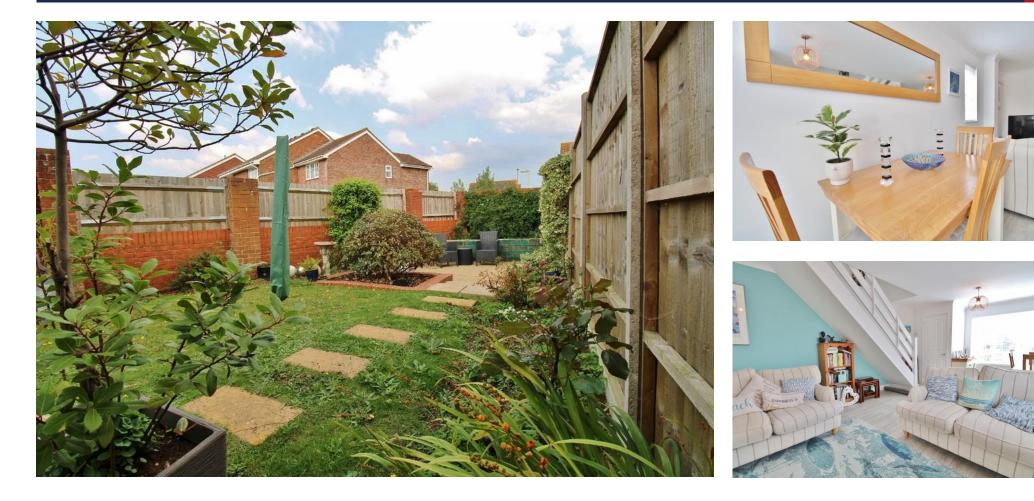

## **PROPERTY SUMMARY**

A fantastic opportunity to acquire a two double bedroom semi-detached house in Lee on the Solent, within walking distance to the beach and local amenities. The property briefly comprises an entrance porch, a 20ft lounge/diner through into the fitted kitchen and conservatory to the rear, ideal for an extra reception space. Upstairs, there are two double bedrooms with built-in wardrobes and a family bathroom. Outside, there is a lovely front garden with side access to the rear, a well maintained and private rear garden with a door into the single garage. With potential to extend and improve further, STPP, this property would make an ideal first time buyer, investment or downsize, so call us now in our Stubbington Branch to book in your viewing today and avoid missing out.

## **ENTRANCE PORCH**

LOUNG E/DINER 20' 3" x 11' 8" (6.17m x 3.56m)

**KITCHEN** 11' 7" x 6' 10" (3.53m x 2.08m)

CONSERVATORY 10' 9" x 9' 3" (3.28m x 2.82m)