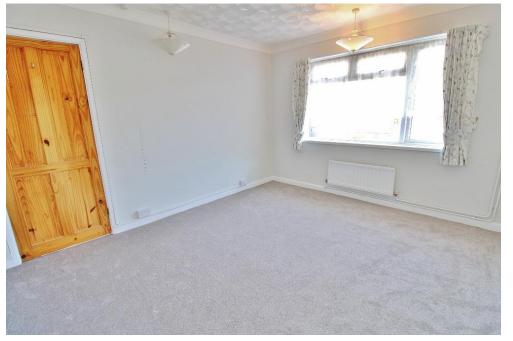

# ENTRANCE HALL

**LOUNGE** 13' 7" x 12' 2" (4.14m x 3.71m)

**BEDROOM ONE** 12' 8" x 10' 11" (3.86m x 3.33m)

**BEDROOM TWO** 9' x 7' 7" (2.74m x 2.31m)

**BATHROOM** 5' 11" x 5' 4" (1.8m x 1.63m)

**KITCHEN** 9' 9" x 8' 10" (2.97m x 2.69m)