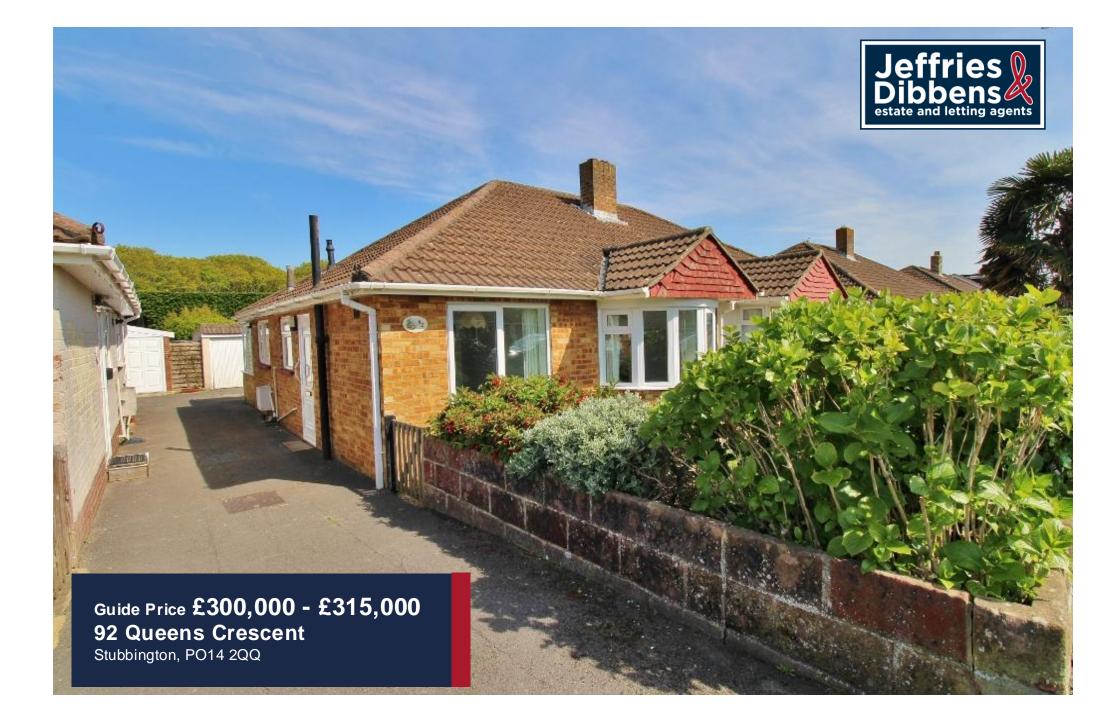

#### **PROPERTY SUMMARY**

This two bedroom semi-detached bungalow is offered with no forward chain and is located within walking distance to Stubbington Village and its wide range of amenities. Having been redecorated throughout with new floor coverings, this bungalow is ideal to move straight into, whilst maintaining the potential and opportunity to put your own stamp on the property over time. Internally, there are two wellproportioned bedrooms, a refitted accessible shower room, a generous lounge and a kitchen leading into the bright conservatory. Outside, there is a shared driveway with a front garden offering potential to create further parking, a detached garage with an electric door and a private, large rear garden. Call us now in our Stubbington Office to book in your viewing today.