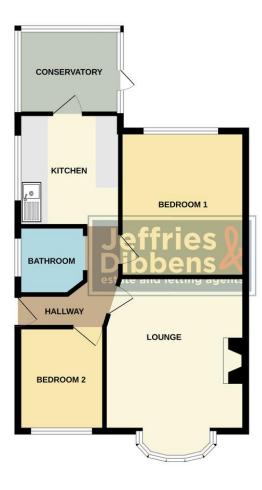

# ENTRANCE HALL

**LOUNGE** 13' 7" x 12' 2" (4.14m x 3.71m)

**BEDROOM ONE** 12' 8" x 10' 11" (3.86m x 3.33m)

**BEDROOM TWO** 9' x 7' 7" (2.74m x 2.31m)

**BATHROOM** 5' 11" x 5' 4" (1.8m x 1.63m)

**KITCHEN** 9' 9" x 8' 10" (2.97m x 2.69m)

**CONSERVATORY** 8' 11" x 7' 4" (2.72m x 2.24m)

### FRONT GARDEN

GARAGE

### **REAR GARDEN**

**GROUND FLOOR** 

LOCAL AUTHORITY Fareham Borough Council

**TENURE** Freehold

COUNCIL TAX BAND Band C

VIEWINGS By prior appointment only

Agents Note: Whilst every care has been taken to prepare these particulars, they are for guidance purposes only. All measurements are approximate and are for general guidance purposes only and whilst every care has been taken to ensure their accuracy, they should not be relied upon and potential buyers/tenants are advised to recheck the measurements