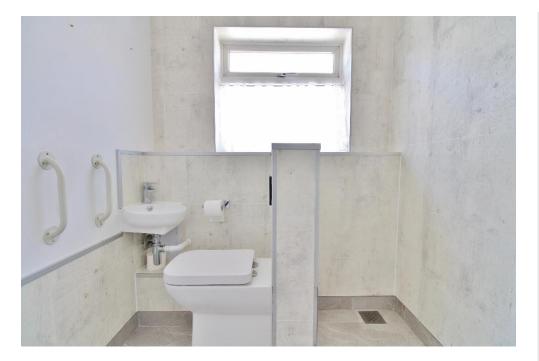

# ENTRANCE HALL

**LOUNGE** 13' 7" x 12' 2" (4.14m x 3.71m)

**BEDROOM ONE** 12' 8" x 10' 11" (3.86m x 3.33m)

**BEDROOM TWO** 9' x 7' 7" (2.74m x 2.31m)

**BATHROOM** 5' 11" x 5' 4" (1.8m x 1.63m)

**KITCHEN** 9' 9" x 8' 10" (2.97m x 2.69m)