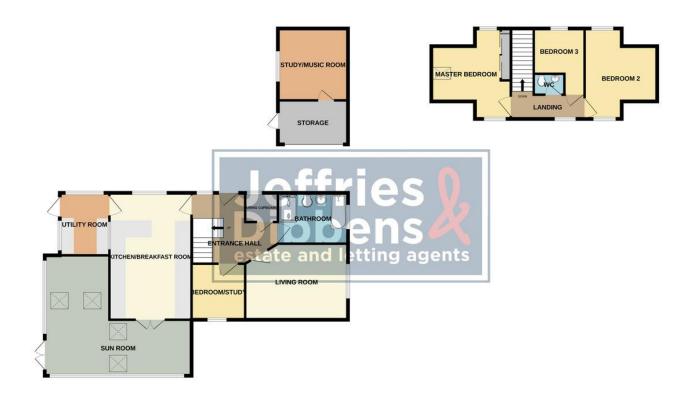

#### **HALLWAY**

**KITCHEN/BREAKFAST ROOM** 22' 6" x 13' 4" (6.86m x 4.06m)

**UTILITY ROOM** 10' 7" x 6' 5" (3.23m x 1.96m)

**SUN ROOM** 20' 4" x 19' 4" (6.2m x 5.89m)

**LOUNGE** 16' 3" x 12' 3" (4.95m x 3.73m)

**STUDY/BEDROOM FOUR** 9' 9" x 8' (2.97m x 2.44m)

**BATHROOM** 10' 8" x 7' 9" (3.25m x 2.36m)

LANDING

**MASTER BEDROOM** 14' 3" x 13' 5" (4.34m x 4.09m)

**BEDROOM TWO** 14' 3" x 11' 5" (4.34m x 3.48m)

**BEDROOM THREE** 10' 9" x 8' 1" (3.28m x 2.46m)

**BATHROOM** 4' 7" x 3' 4" (1.4m x 1.02m)

OUTSIDE

REAR GARDEN

GARAGE

DRIV EWAY

GROUND FLOOR 1ST FLOOR

Whilst every attempt has been made to ensure the accuracy of the floorpian contained tests, measurements of dones, withouts, morehald may other terms are approximate and not responsiblely a title entry ormission or mis-statement. This plan is for illustrative purposes only and should be used as such by any prospective purchaser. The services, systems and appliances shown have not been tested and no guarantee as to their operability or efficiency can be given.