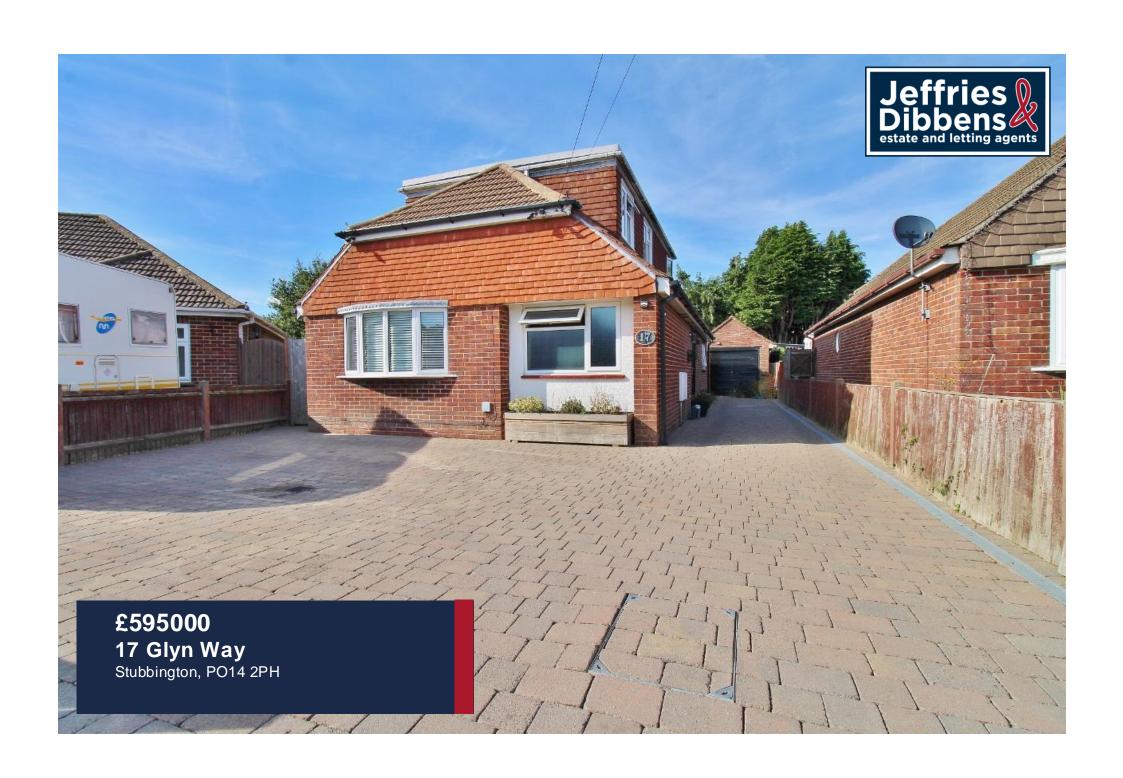

#### **PROPERTY SUMMARY**

This three/four bedroom detached chalet bungalow is situated in the ever-popular cul-de-sac of Glyn Way, Stubbington. Within walking distance to both the village and the beach, this property has been extended and renovated by its current owners to a high standard. As you enter the property into the spacious hallway, there is a sleek four-piece bathroom, a separate lounge, downstairs bedroom/study, a spectacular, modern kitchen with integrated appliances open into the bright extension. Boasting vaulted ceilings and patio doors opening onto the wrap around garden, an abundance of light streams into this light family space, ideal for dining and socialising. Upstairs, there are three well-proportioned bedrooms and a separate W/C. The landscaped garden is full of character with a pond and a stream, a patio area as well as lawn and further garden storage. Further benefits include a utility room, driveway parking and a garage with an incorporated home office/music room. This property is not to be missed so call us now in our Stubbington Office to book in your viewing today and avoid missing out.