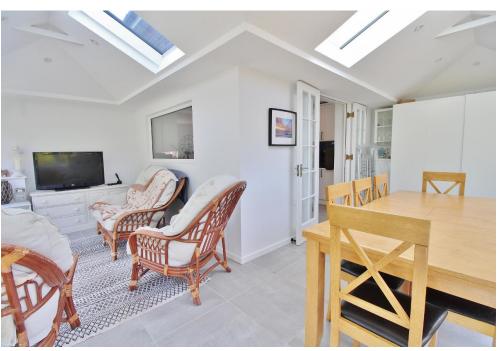

#### **PROPERTY SUMMARY**

This three/four bedroom detached chalet bungalow is situated in the ever-popular cul-de-sac of Glyn Way, Stubbington. Within walking distance to both the village and the beach, this property has been extended and renovated by its current owners to a high standard. As you enter the property into the spacious hallway, there is a sleek four-piece bathroom, a separate lounge, downstairs bedroom/study, a spectacular, modern kitchen with integrated appliances open into the bright extension. Boasting vaulted ceilings and patio doors opening onto the wrap around garden, an abundance of light streams into this light family space, ideal for dining and socialising. Upstairs, there are three well-proportioned bedrooms and a separate W/C. The landscaped garden is full of character with a pond and a stream, a patio area as well as lawn and further garden storage. Further benefits include a utility room, driveway parking and a garage with an incorporated home office/music room. This property is not to be missed so call us now in our Stubbington Office to book in your viewing today and avoid missing out.

#### **HALLWAY**

**KITCHEN/BREAKFAST ROOM** 22' 6" x 13' 4" (6.86m x 4.06m)

**UTILITY ROOM** 10' 7" x 6' 5" (3.23m x 1.96m)

**SUN ROOM** 20' 4" x 19' 4" (6.2m x 5.89m)

**LOUNGE** 16' 3" x 12' 3" (4.95m x 3.73m)