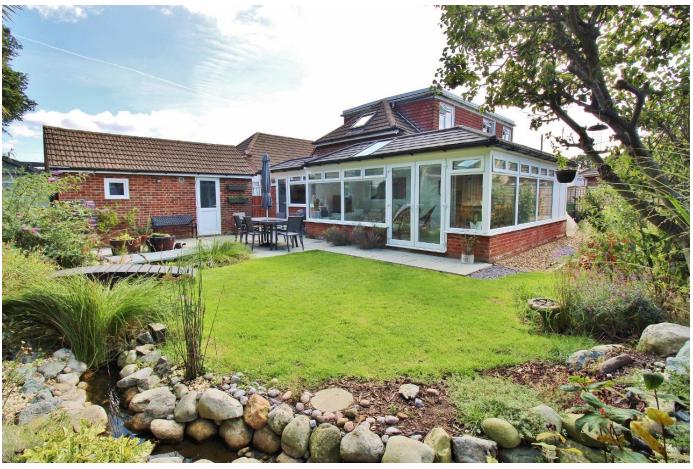

#### **PROPERTY SUMMARY**

This three/four bedroom detached chalet bungalow is situated in the ever-popular cul-de-sac of Glyn Way, Stubbington. Within walking distance to both the village and the beach, this property has been extended and renovated by its current owners to a high standard. As you enter the property into the spacious hallway, there is a sleek four-piece bathroom, a separate lounge, downstairs bedroom/study, a spectacular, modern kitchen with integrated appliances open into the bright extension. Boasting vaulted ceilings and patio doors opening onto the wrap around garden, an abundance of light streams into this light family space, ideal for dining and socialising. Upstairs, there are three well-proportioned bedrooms and a separate W/C. The landscaped garden is full of character with a pond and a stream, a patio area as well as lawn and further garden storage. Further benefits include a utility room, driveway parking and a garage with an incorporated home office/music room. This property is not to be missed so call us now in our Stubbington Office to book in your viewing today and avoid missing out.