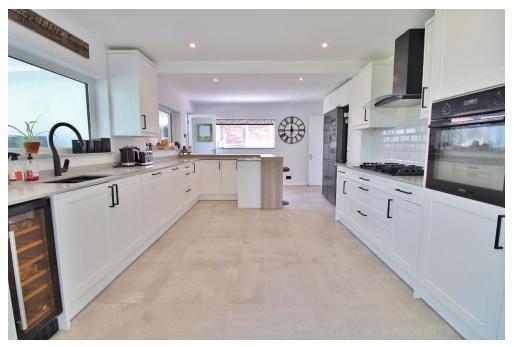

#### **PROPERTY SUMMARY**

This three/four bedroom detached chalet bungalow is situated in the ever-popular cul-de-sac of Glyn Way, Stubbington. Within walking distance to both the village and the beach, this property has been extended and renovated by its current owners to a high standard. As you enter the property into the spacious hallway, there is a sleek four-piece bathroom, a separate lounge, downstairs bedroom/study, a spectacular, modern kitchen with integrated appliances open into the bright extension. Boasting vaulted ceilings and patio doors opening onto the wrap around garden, an abundance of light streams into this light family space, ideal for dining and socialising. Upstairs, there are three well-proportioned bedrooms and a separate W/C. The landscaped garden is full of character with a pond and a stream, a patio area as well as lawn and further garden storage. Further benefits include a utility room, driveway parking and a garage with an incorporated home office/music room. This property is not to be missed so call us now in our Stubbington Office to book in your viewing today and avoid missing out.

#### **HALLWAY**

**KITCHEN/BREAKFAST ROOM** 22' 6" x 13' 4" (6.86m x 4.06m)

**UTILITY ROOM** 10' 7" x 6' 5" (3.23m x 1.96m)

**SUN ROOM** 20' 4" x 19' 4" (6.2m x 5.89m)

**LOUNGE** 16' 3" x 12' 3" (4.95m x 3.73m)