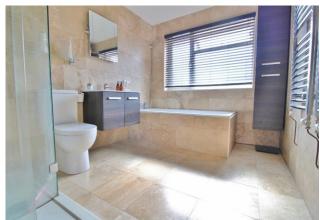

**STUDY/BEDROOM FOUR** 9' 9" x 8' (2.97m x 2.44m)

**BATHROOM** 10' 8" x 7' 9" (3.25m x 2.36m)

LANDING

**MASTER BEDROOM** 14' 3" x 13' 5" (4.34m x 4.09m)

**BEDROOM TWO** 14' 3" x 11' 5" (4.34m x 3.48m)

**BEDROOM THREE** 10' 9" x 8' 1" (3.28m x 2.46m)