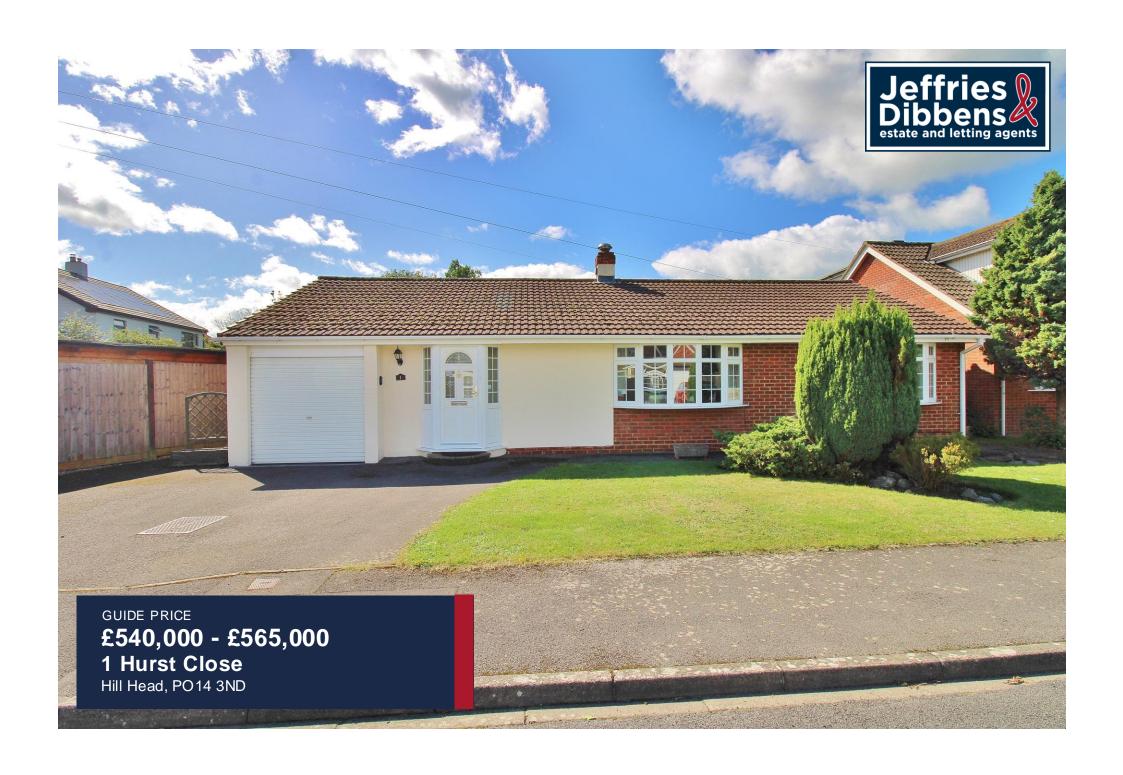

## **PROPERTY SUMMARY**

We are delighted to present a rare opportunity to acquire a large detached bungalow within 200 meters of Hill Head Beach. In a private and sought after cul-de-sac, the property boasts generous accommodation and a lovely sized plot. Internally, this characterful home comprises a bright entrance hallway, a 20ft lounge with a feature bay window, a fitted kitchen open into the dining space, a master suite with a sunroom and ensuite shower room, two further, well-proportioned bedrooms and a bathroom. Ready to move in to, the property is well presented, whilst still offering the new owner the chance to put their own stamp on their next home. The quaint bungalow has a large rear garden with multiple terrains including lawn and patio seating areas, as well as mature shrubbery and outside storage. Further benefits include solar panels, an integral garage as well as driveway parking for multiple cars on the extensive frontage. Properties like this are not often available so call us now to book in your viewing and avoid missing out.

**OWN DRIVEWAY** 

## **GROUND FLOOR**

LOCAL AUTHORITY

Fareham Borough Council

**TENURE** 

Freehold

**COUNCIL TAX BAND** 

Band E

**VIEWINGS** 