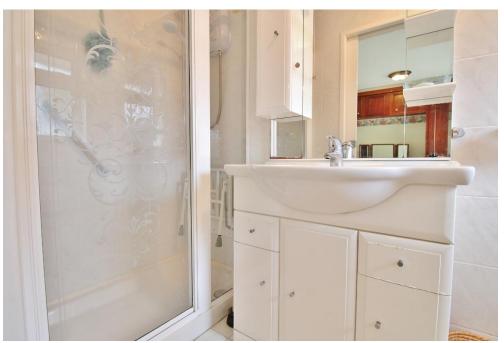

## **HALLWAY**

**LOUNGE** 19' 1" x 13' 3" (5.82m x 4.04m)

**KITCHEN/DINER** 18' 4" x 13' 8" (5.59m x 4.17m)

**MASTER BEDROOM** 11' 9" x 8' 9" (3.58m x 2.67m)

**ENSUITE** 8' 8" x 3' 5" (2.64m x 1.04m)

**SUN ROOM** 7' 7" x 6' 3" (2.31m x 1.91m)