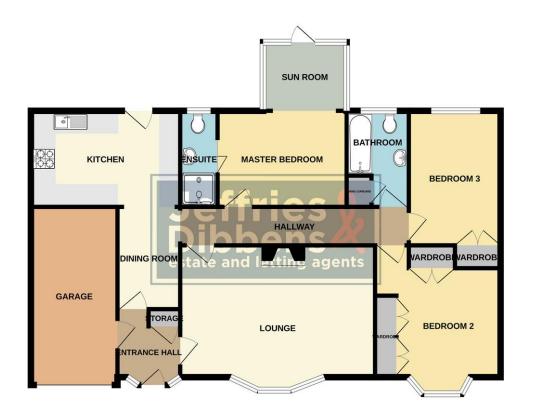

## **HALLWAY**

**LOUNGE** 19' 1" x 13' 3" (5.82m x 4.04m)

**KITCHEN/DINER** 18' 4" x 13' 8" (5.59m x 4.17m)

**MASTER BEDROOM** 11' 9" x 8' 9" (3.58m x 2.67m)

**ENSUITE** 8' 8" x 3' 5" (2.64m x 1.04m)

**SUN ROOM** 7' 7" x 6' 3" (2.31m x 1.91m)

**BEDROOM TWO** 11' 5" x 12' 9" (3.48m x 3.89m)

**BEDROOM THREE** 12' 3" x 8' 4" (3.73m x 2.54m)

**BATHROOM** 8' 9" x 5' 8" (2.67m x 1.73m)

**GARAGE** 16' 1" x 8' 9" (4.9m x 2.67m)

OUTSIDE

**REAR GARDEN** 

**OWN DRIVEWAY** 

## **GROUND FLOOR**

LOCAL AUTHORITY

Fareham Borough Council

**TENURE** 

Freehold

**COUNCIL TAX BAND** 

Band E

**VIEWINGS** 

Whilst every attempt has been made to ensure the accuracy of the floorplan contained here, measuremen of doors, windows, rooms and any other items are approximate and no responsibility is taken for any ero omission or mis-statement. This plan is for illustrative purposes only and should be used as such by any prospective purchaser. The services, systems and appliances shown have not been tested and no guarant as to their operationly or efficiency can be given.