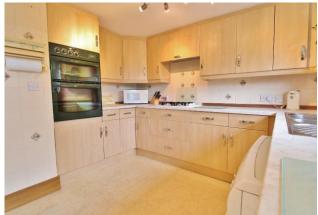

## **PROPERTY SUMMARY**

We are delighted to present a rare opportunity to acquire a large detached bungalow within 200 meters of Hill Head Beach. In a private and sought after cul-de-sac, the property boasts generous accommodation and a lovely sized plot. Internally, this characterful home comprises a bright entrance hallway, a 20ft lounge with a feature bay window, a fitted kitchen open into the dining space, a master suite with a sunroom and ensuite shower room, two further, well-proportioned bedrooms and a bathroom. Ready to move in to, the property is well presented, whilst still offering the new owner the chance to put their own stamp on their next home. The quaint bungalow has a large rear garden with multiple terrains including lawn and patio seating areas, as well as mature shrubbery and outside storage. Further benefits include solar panels, an integral garage as well as driveway parking for multiple cars on the extensive frontage. Properties like this are not often available so call us now to book in your viewing and avoid missing out.

## **HALLWAY**

**LOUNGE** 19' 1" x 13' 3" (5.82m x 4.04m)

**KITCHEN/DINER** 18' 4" x 13' 8" (5.59m x 4.17m)

**MASTER BEDROOM** 11' 9" x 8' 9" (3.58m x 2.67m)

**ENSUITE** 8' 8" x 3' 5" (2.64m x 1.04m)

**SUN ROOM** 7' 7" x 6' 3" (2.31m x 1.91m)