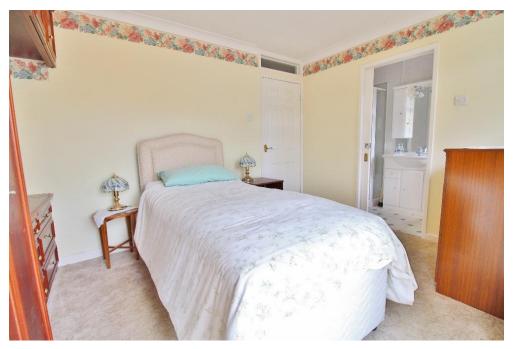

## **HALLWAY**

**LOUNGE** 19' 1" x 13' 3" (5.82m x 4.04m)

**KITCHEN/DINER** 18' 4" x 13' 8" (5.59m x 4.17m)

**MASTER BEDROOM** 11' 9" x 8' 9" (3.58m x 2.67m)

**ENSUITE** 8' 8" x 3' 5" (2.64m x 1.04m)

**SUN ROOM** 7' 7" x 6' 3" (2.31m x 1.91m)

**BEDROOM TWO** 11' 5" x 12' 9" (3.48m x 3.89m)

**BEDROOM THREE** 12' 3" x 8' 4" (3.73m x 2.54m)

**BATHROOM** 8' 9" x 5' 8" (2.67m x 1.73m)

**GARAGE** 16' 1" x 8' 9" (4.9m x 2.67m)

OUTSIDE

**REAR GARDEN** 