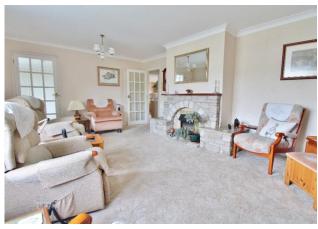

## **PROPERTY SUMMARY**

We are delighted to present a rare opportunity to acquire a large detached bungalow within 200 meters of Hill Head Beach. In a private and sought after cul-de-sac, the property boasts generous accommodation and a lovely sized plot. Internally, this characterful home comprises a bright entrance hallway, a 20ft lounge with a feature bay window, a fitted kitchen open into the dining space, a master suite with a sunroom and ensuite shower room, two further, well-proportioned bedrooms and a bathroom. Ready to move in to, the property is well presented, whilst still offering the new owner the chance to put their own stamp on their next home. The quaint bungalow has a large rear garden with multiple terrains including lawn and patio seating areas, as well as mature shrubbery and outside storage. Further benefits include solar panels, an integral garage as well as driveway parking for multiple cars on the extensive frontage. Properties like this are not often available so call us now to book in your viewing and avoid missing out.

## **HALLWAY**

**LOUNGE** 19' 1" x 13' 3" (5.82m x 4.04m)

**KITCHEN/DINER** 18' 4" x 13' 8" (5.59m x 4.17m)

**MASTER BEDROOM** 11' 9" x 8' 9" (3.58m x 2.67m)

**ENSUITE** 8' 8" x 3' 5" (2.64m x 1.04m)

**SUN ROOM** 7' 7" x 6' 3" (2.31m x 1.91m)