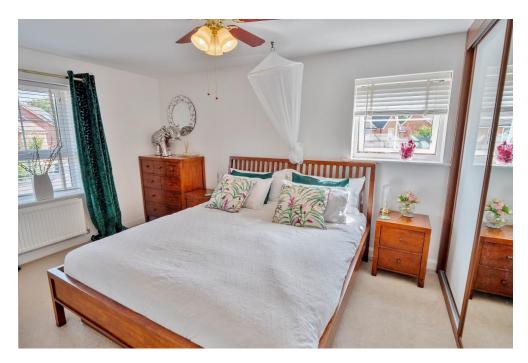

## FIRST FLOOR LANDING

**BEDROOM ONE** 13'0" x 10'0" (3.96m x 3.05m)

**EN-SUITE** 6'9" x 3' 11" (2.06m x 1.19m)

**BEDROOM TWO** 12' 11" x 10' 4" (3.94m x 3.15m)

BEDROOM THREE 10' 4" x 9' 9" (3.15m x 2.97m)