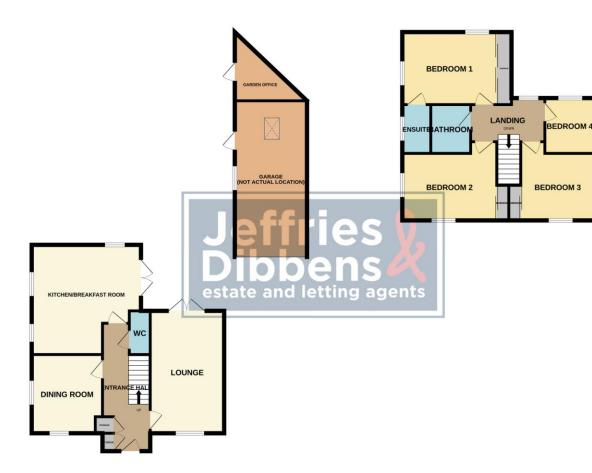

## ENTRANCE HALL

### CLOAKROOM

LOUNGE 16' 10" x 10' 2" (5.13m x 3.1m)

**DINING ROOM** 10' 10" x 9' 9" (3.3m x 2.97m)

**KITCHEN/BREAKFAST ROOM** 15' 1" x 15' 1" (4.6m x 4.6m)

## FIRST FLOOR LANDING

**BEDROOM ONE** 13'0" x 10'0" (3.96m x 3.05m)

**EN-SUITE** 6'9" x 3' 11" (2.06m x 1.19m)

**BEDROOM TWO** 12' 11" x 10' 4" (3.94m x 3.15m)

BEDROOM THREE 10' 4" x 9' 9" (3.15m x 2.97m)

**BEDROOM FOUR** 7' 5" x 7' 0" (2.26m x 2.13m)

BATHROOM 6' 9" x 5' 7" (2.06m x 1.7m)

### OUTSIDE

**GARAGE** 21' 5" x 9' 11" (6.53m x 3.02m)

Please note there is an estate fee of £13 per month.

1ST FLOOR

LOCAL AUTHORITY Gosport Borough Council

**TENURE** Freehold

COUNCIL TAX BAND Band E

VIEWINGS By prior appointment only

While does we attempt has been made to ensure the accuracy of the floorighan contained here, in neurosurentees the contained here. There are all registrations are appropriate to an of any ensure omssave or mis-statement. This plan is for illustrative purposes only and should be used as such by any prospective purchaser. The services, systems and applicances show have not been tested and no guarantee as to their openality or efficiency can be given.