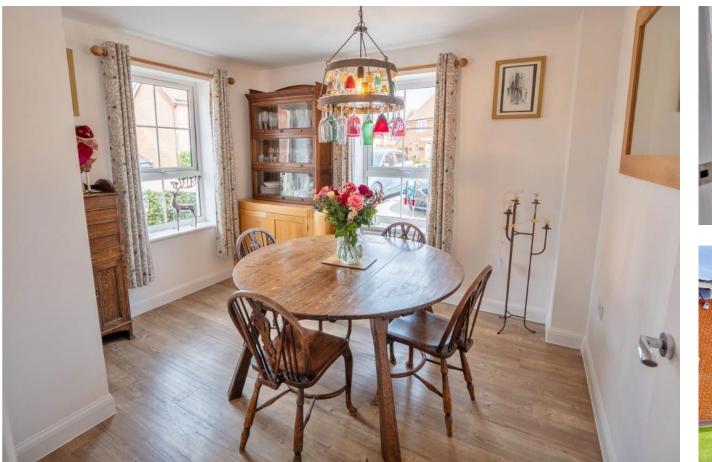

### CLOAKROOM

LOUNGE 16' 10" x 10' 2" (5.13m x 3.1m)

**DINING ROOM** 10' 10" x 9' 9" (3.3m x 2.97m)

**KITCHEN/BREAKFAST ROOM** 15' 1" x 15' 1" (4.6m x 4.6m)