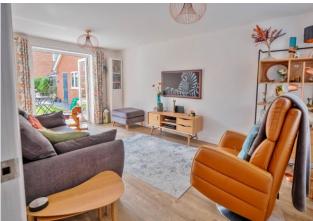

### CLOAKROOM

LOUNGE 16' 10" x 10' 2" (5.13m x 3.1m)

**DINING ROOM** 10' 10" x 9' 9" (3.3m x 2.97m)

**KITCHEN/BREAKFAST ROOM** 15' 1" x 15' 1" (4.6m x 4.6m)