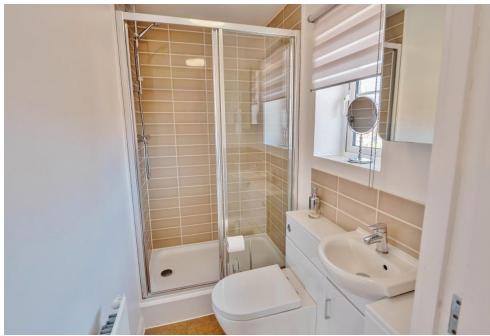

**BEDROOM FOUR** 7' 5" x 7' 0" (2.26m x 2.13m)

BATHROOM 6' 9" x 5' 7" (2.06m x 1.7m)