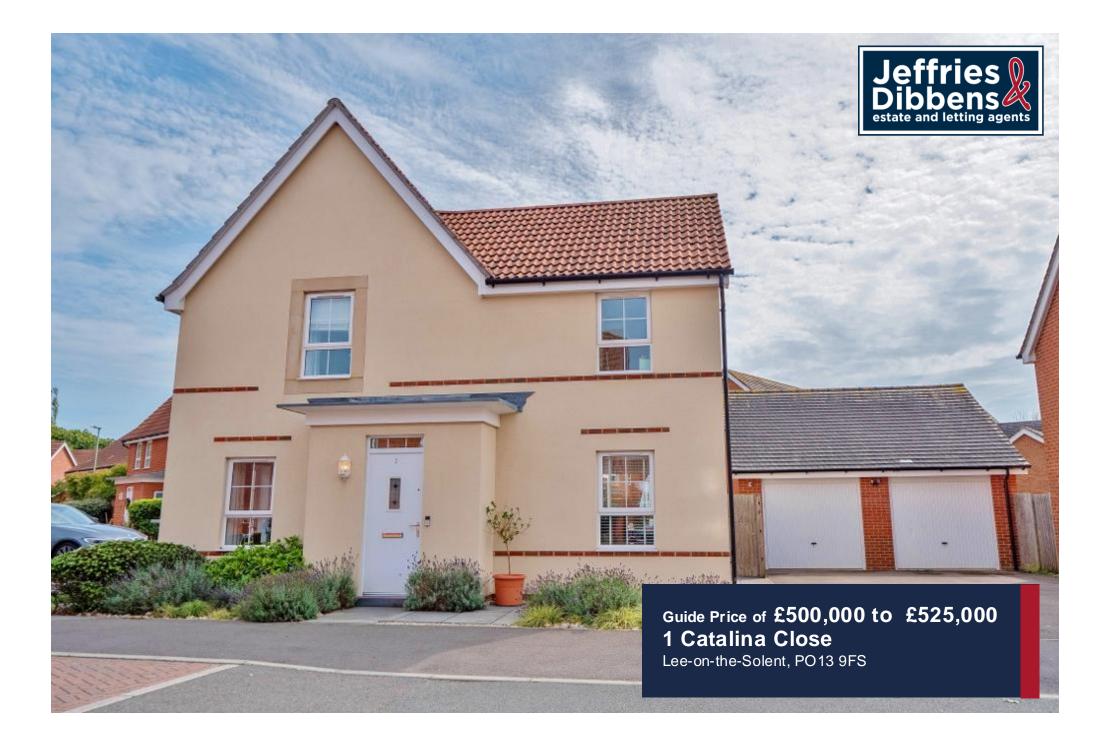

#### PROPERTY SUMMARY

This four bedroom double fronted house is located within a quiet cul-de-sac and boasts driveway parking, a garage with a garden office with power and light to the rear and generous accommodation throughout. Within walking distance to local amenities and Lee on the Solent Beach, this detached family home comprises a welcoming entrance hallway, a separate lounge and dining room offering versatile space that could double up as a downstairs bedroom, a cloakroom and a dual aspect kitchen/breakfast room with fitted appliances. Upstairs, four great sized bedrooms, a modern bathroom and an en-suite to the master complete this spacious residence. Further benefits include good local schools, a south facing, walled rear garden and gas central heating throughout so call us now in our Stubbington Branch to book in your viewing and avoid missing out today!