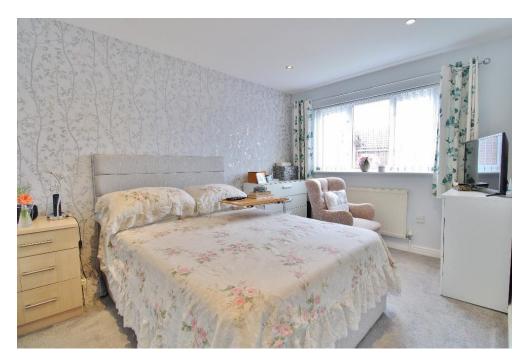

#### UPSTAIRS LANDING

BEDROOM 1 12' 7" x 9' 1" (3.84m x 2.77m)

**BEDROOM 2** 9' 3" x 9' 1" (2.82m x 2.77m)

**BEDROOM 3** 9' 3" x 6' (2.82m x 1.83m)

SHOWER ROOM 6' 4" x 6' 2" (1.93m x 1.88m)