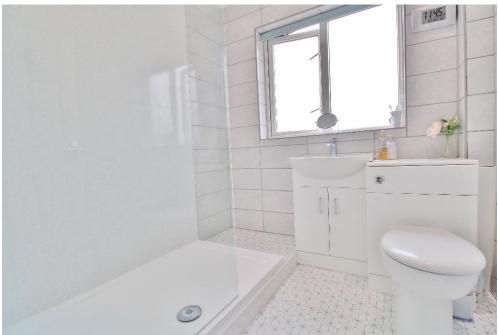

#### UPSTAIRS LANDING

BEDROOM 1 12' 7" x 9' 1" (3.84m x 2.77m)

**BEDROOM 2** 9' 3" x 9' 1" (2.82m x 2.77m)

**BEDROOM 3** 9' 3" x 6' (2.82m x 1.83m)

SHOWER ROOM 6' 4" x 6' 2" (1.93m x 1.88m)