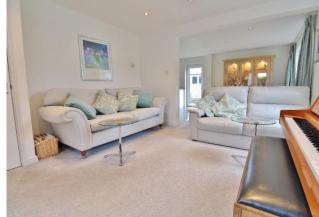

# ENTRANCE HALL

**LOUNGE** 13' 7" x 11' 9" (4.14m x 3.58m)

KITCHEN/DINER 24' 3" x 10' 6" (7.39m x 3.2m)

**CONSERVATORY** 9' 2" x 7' 1" (2.79m x 2.16m)