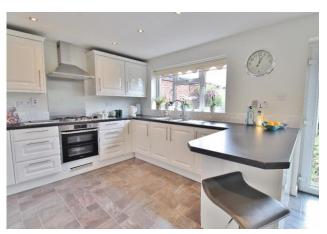

# ENTRANCE HALL

**LOUNGE** 13' 7" x 11' 9" (4.14m x 3.58m)

KITCHEN/DINER 24' 3" x 10' 6" (7.39m x 3.2m)

**CONSERVATORY** 9' 2" x 7' 1" (2.79m x 2.16m)