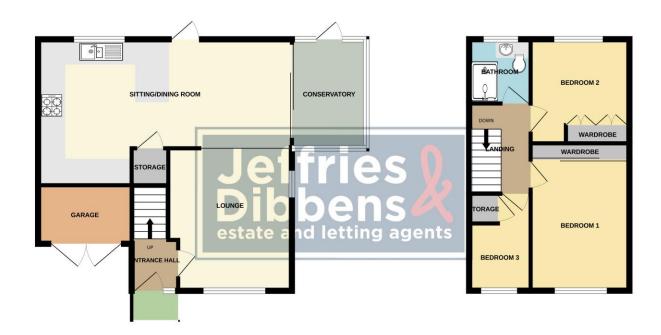

# ENTRANCE HALL

**LOUNGE** 13' 7" x 11' 9" (4.14m x 3.58m)

KITCHEN/DINER 24' 3" x 10' 6" (7.39m x 3.2m)

**CONSERVATORY** 9' 2" x 7' 1" (2.79m x 2.16m)

#### UPSTAIRS LANDING

BEDROOM 1 12' 7" x 9' 1" (3.84m x 2.77m)

**BEDROOM 2** 9' 3" x 9' 1" (2.82m x 2.77m)

**BEDROOM 3** 9' 3" x 6' (2.82m x 1.83m)

SHOWER ROOM 6' 4" x 6' 2" (1.93m x 1.88m)

### OUTSIDE

## FRONT GARDEN

### DRIVEWAY

**GARAGE** 7' 9" x 5' 6" (2.36m x 1.68m)

#### LARGE REAR GARDEN

GROUND FLOOR

1ST FLOOR

While every attempt has been made to ensure the accuracy of the flooping contained here, measurements of cloors, whose, fromes and any other learne are approximate and one inceposability is attem for any enryomission or mis-statement. This plue is for illustrative purposes only and should be used as such by any prospective purchaser. The services, systems and appliances shown have not been tested and no guarantee as to their operability or efficiency can be given. Made with Merceps. 62024. LOCAL AUTHORITY Fareham Borough Council