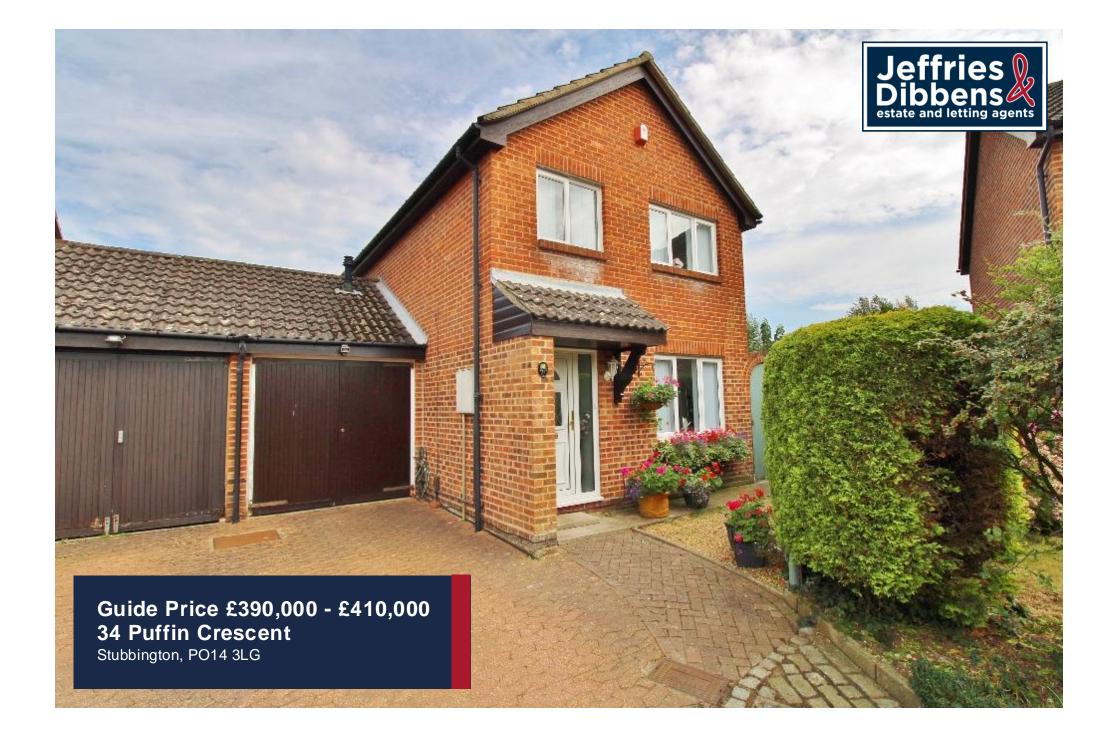

#### **PROPERTY SUMMARY**

LARGE PLOT! This beautiful property is tucked away at the end of a quiet cul-de-sac in Stubbington, close to local amenities, good schools and Hill Head Beach. Having been meticulously cared for by the current owners, the property boasts a light, dual aspect lounge open into the kitchen/diner with a conservatory overlooking the garden to the rear as well as three well-proportioned bedrooms upstairs with storage and a refitted shower room. Outside, the plot wraps around the rear and side of the property, featuring patio areas, verdant lawn, mature shrubbery and foliage as well as vegetable patches and storage sheds. With benefits such as 'warm floor' insulation, driveway parking and potential to further extend and improve (stpp), this property is not to be missed so call us now in our Stubbington Branch to book in your viewing today.

## FRONT GARDEN

### DRIVEWAY

**GARAGE** 7' 9" x 5' 6" (2.36m x 1.68m)