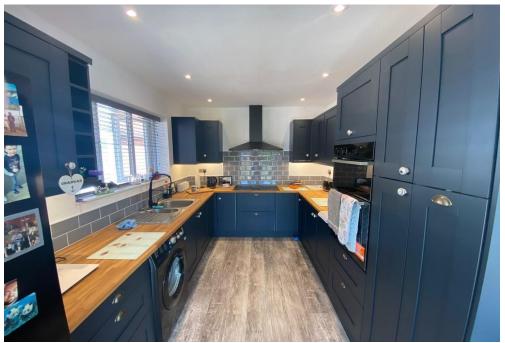

## HALLWAY

**LOUNGE** 13' 9" x 10' 4" (4.19m x 3.15m)

**KITCHEN** 10' 8" x 8' 3" (3.25m x 2.51m)

**DINING ROOM/FAMILY ROOM** 21' 7" x 7' 9" (6.58m x 2.36m)

**MASTER BEDROOM** 10' 2" x 9' 8" (3.1m x 2.95m)