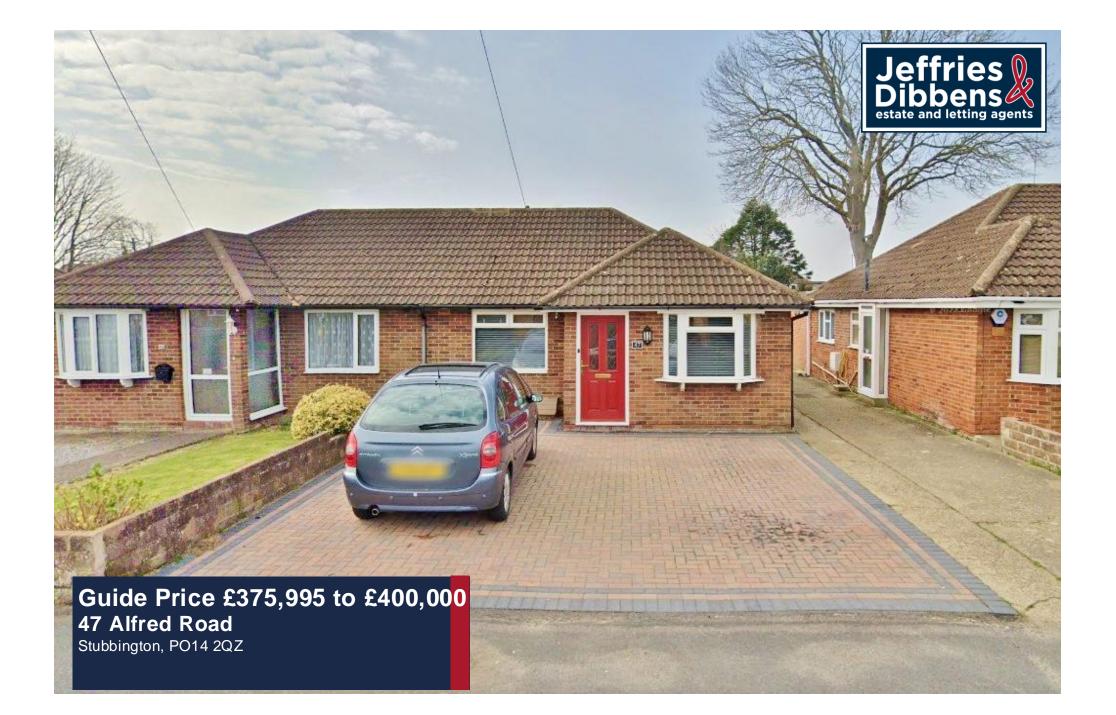

## PROPERTY SUMMARY

This two bedroom, semi-detached bungalow is offered for sale with no forward chain and is located within easy reach of Stubbington Village with its range of shops and amenities. This particular bungalow has benefitted from an extension to the rear of the kitchen and lounge to enhance the property with a dining area. Other benefits include a modern shower room, a detached single garage, and a south facing rear garden. This property in our opinion is immaculately presented and is a great opportunity for someone looking for a ready to move in property. We are sure this bungalow will attract immediate interest so call us now in our Stubbington Branch to book in your viewing today!

BEDROOM TWO 8' 5" x 7' 9" (2.57m x 2.36m)

OUTSIDE

**REAR GARDEN** 

GARAGE

DRIVEWAY

**GROUND FLOOR** 

LOCAL AUTHORITY Fareham Borough Council

TENURE Freehold

COUNCIL TAX BAND Band C

VIEWINGS By prior appointment only

Agents Note: Whilst every care has been taken to prepare these particulars, they are for guidance purposes only. All measurements are approximate and are for general guidance purposes only and whilst every care has been taken to ensure their accuracy, they should not be relied upon and potential buyers/tenants are advised to recheck the meas urem ent s