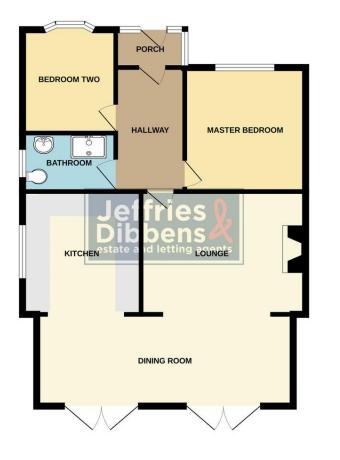

## HALLWAY

**LOUNGE** 13' 9" x 10' 4" (4.19m x 3.15m)

**KITCHEN** 10' 8" x 8' 3" (3.25m x 2.51m)

**DINING ROOM/FAMILY ROOM** 21' 7" x 7' 9" (6.58m x 2.36m)

**MASTER BEDROOM** 10' 2" x 9' 8" (3.1m x 2.95m)

BEDROOM TWO 8' 5" x 7' 9" (2.57m x 2.36m)

OUTSIDE

**REAR GARDEN** 

GARAGE

DRIVEWAY

**GROUND FLOOR** 

LOCAL AUTHORITY Fareham Borough Council

TENURE Freehold