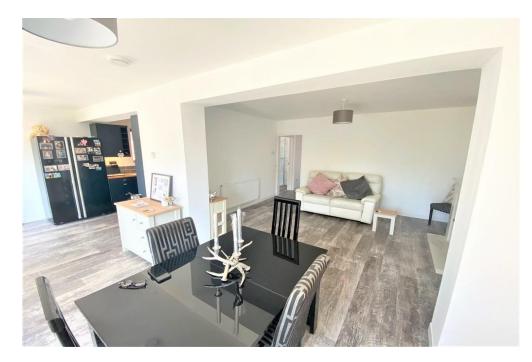

## PROPERTY SUMMARY

This two bedroom, semi-detached bungalow is offered for sale with no forward chain and is located within easy reach of Stubbington Village with its range of shops and amenities. This particular bungalow has benefitted from an extension to the rear of the kitchen and lounge to enhance the property with a dining area. Other benefits include a modern shower room, a detached single garage, and a south facing rear garden. This property in our opinion is immaculately presented and is a great opportunity for someone looking for a ready to move in property. We are sure this bungalow will attract immediate interest so call us now in our Stubbington Branch to book in your viewing today!

## HALLWAY

**LOUNGE** 13' 9" x 10' 4" (4.19m x 3.15m)

**KITCHEN** 10' 8" x 8' 3" (3.25m x 2.51m)

**DINING ROOM/FAMILY ROOM** 21' 7" x 7' 9" (6.58m x 2.36m)

**MASTER BEDROOM** 10' 2" x 9' 8" (3.1m x 2.95m)