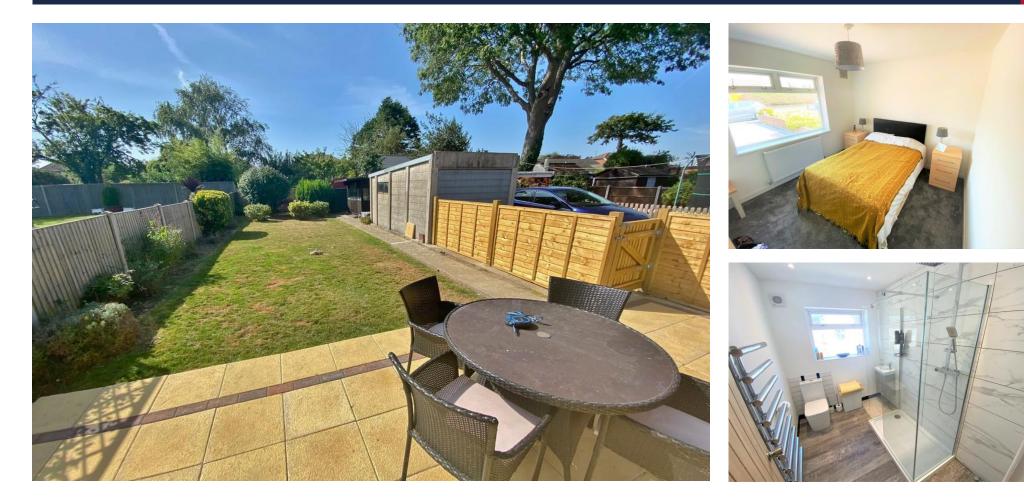

## PROPERTY SUMMARY

This two bedroom, semi-detached bungalow is offered for sale with no forward chain and is located within easy reach of Stubbington Village with its range of shops and amenities. This particular bungalow has benefitted from an extension to the rear of the kitchen and lounge to enhance the property with a dining area. Other benefits include a modern shower room, a detached single garage, and a south facing rear garden. This property in our opinion is immaculately presented and is a great opportunity for someone looking for a ready to move in property. We are sure this bungalow will attract immediate interest so call us now in our Stubbington Branch to book in your viewing today!

## HALLWAY

**LOUNGE** 13' 9" x 10' 4" (4.19m x 3.15m)

**KITCHEN** 10' 8" x 8' 3" (3.25m x 2.51m)

**DINING ROOM/FAMILY ROOM** 21' 7" x 7' 9" (6.58m x 2.36m)

**MASTER BEDROOM** 10' 2" x 9' 8" (3.1m x 2.95m)

BEDROOM TWO 8' 5" x 7' 9" (2.57m x 2.36m)

OUTSIDE

**REAR GARDEN** 

GARAGE

DRIVEWAY

**GROUND FLOOR** 

LOCAL AUTHORITY Fareham Borough Council

TENURE Freehold