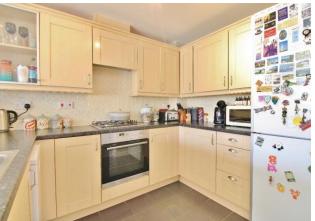

#### **ENTRANCE HALLWAY**

W/C

**KITCHEN/DINING/LIVING ROOM** 18' 5" x 14' 5" (5.61m x 4.39m)

**BEDROOM 4/STUDY** 9' x 7' 7" (2.74m x 2.31m)

FIRST FLOOR LANDING

**LIVING ROOM** 14' 6" x 14' 3" (4.42m x 4.34m)