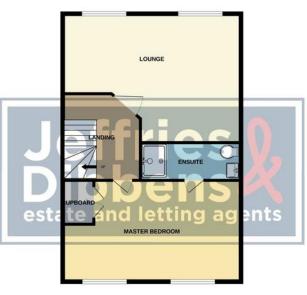

#### **ENTRANCE HALLWAY**

W/C

**KITCHEN/DINING/LIVING ROOM** 18' 5" x 14' 5" (5.61m x 4.39m)

**BEDROOM 4/STUDY** 9' x 7' 7" (2.74m x 2.31m)

FIRST FLOOR LANDING

**LIVING ROOM** 14' 6" x 14' 3" (4.42m x 4.34m)

**BEDROOM 1** 12' 6" x 9' (3.81m x 2.74m)

**ENSUITE** 7' 1" x 3' 10" (2.16m x 1.17m)

SECOND FLOOR LANDING

**BEDROOM 2** 14' 7" x 9' 3" (4.44m x 2.82m)

**BEDROOM 3** 14' 6" x 6' 7" (4.42m x 2.01m)

FAMILY BATHROOM