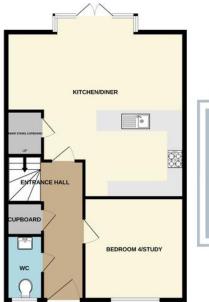

#### **ENTRANCE HALLWAY**

W/C

**KITCHEN/DINING/LIVING ROOM** 18' 5" x 14' 5" (5.61m x 4.39m)

**BEDROOM 4/STUDY** 9' x 7' 7" (2.74m x 2.31m)

FIRST FLOOR LANDING

**LIVING ROOM** 14' 6" x 14' 3" (4.42m x 4.34m)