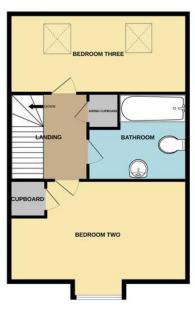

**BEDROOM 1** 12' 6" x 9' (3.81m x 2.74m)

**ENSUITE** 7' 1" x 3' 10" (2.16m x 1.17m)

SECOND FLOOR LANDING

**BEDROOM 2** 14' 7" x 9' 3" (4.44m x 2.82m)

**BEDROOM 3** 14' 6" x 6' 7" (4.42m x 2.01m)

FAMILY BATHROOM