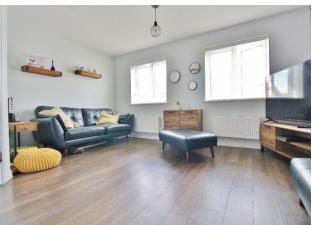

#### **ENTRANCE HALLWAY**

W/C

**KITCHEN/DINING/LIVING ROOM** 18' 5" x 14' 5" (5.61m x 4.39m)

**BEDROOM 4/STUDY** 9' x 7' 7" (2.74m x 2.31m)

FIRST FLOOR LANDING

**LIVING ROOM** 14' 6" x 14' 3" (4.42m x 4.34m)