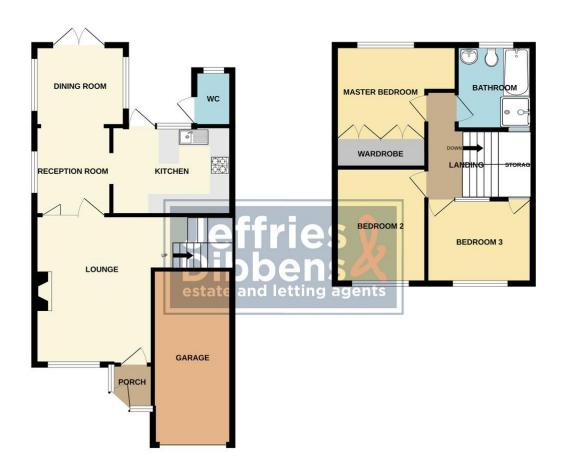

## **PORCH**

**LOUNGE** 14' 3" x 11' 4" (4.34m x 3.45m)

**RECEPTION ROOM** 8' 6" x 7' 5" (2.59m x 2.26m)

**DINING ROOM** 8' 9" x 7' 8" (2.67m x 2.34m)

**KITCHEN** 11' 7" x 8' 6" (3.53m x 2.59m)

LANDING

MASTER BEDROOM 11'7" x 9'5" (3.53m x 2.87m) Measurements excluding wardrobes.

**BEDROOM TWO** 11' 1" x 8' 7" (3.38m x 2.62m)

**BEDROOM THREE** 10' 6" x 8' (3.2m x 2.44m)

**BATHROOM** 8' 1" x 7' 5" (2.46m x 2.26m)

**GARAGE** 16' 9" x 7' 7" (5.11m x 2.31m)

**OUTSIDE** 

REAR GARDEN

**WC** 5' 4" x 3' 6" (1.63m x 1.07m)

**DRIVEWAY** 

GROUND FLOOR 1ST FLOOR

every attempt has breen made to ensure the accuracy of the flooppian contained here, measurement is, evendous, normal and yother ferine are approximate and no responsibility is basen for any retrieval ciscin or mis-statement. This plan is for illustrative purposes only and should be used as such by any ctive purchaser. The services, systems and appliances shown have not been tested and no guarante as to their operability or efficiency can be given. Made with Metropic XGOS.