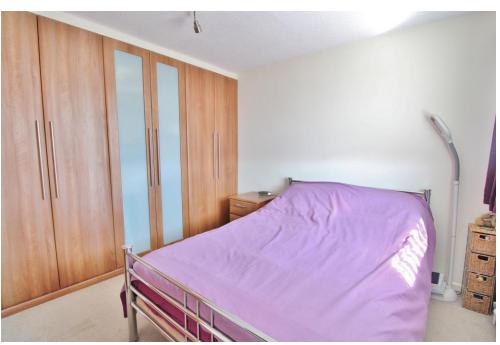

## **PORCH**

**LOUNGE** 14' 3" x 11' 4" (4.34m x 3.45m)

**RECEPTION ROOM** 8' 6" x 7' 5" (2.59m x 2.26m)

**DINING ROOM** 8' 9" x 7' 8" (2.67m x 2.34m)

**KITCHEN** 11' 7" x 8' 6" (3.53m x 2.59m)

LANDING

MASTER BEDROOM 11'7" x 9'5" (3.53m x 2.87m) Measurements excluding wardrobes.