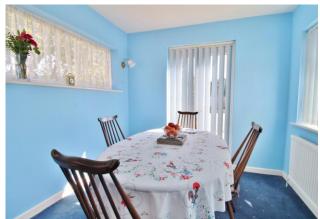

## **PORCH**

**LOUNGE** 14' 3" x 11' 4" (4.34m x 3.45m)

**RECEPTION ROOM** 8' 6" x 7' 5" (2.59m x 2.26m)

**DINING ROOM** 8' 9" x 7' 8" (2.67m x 2.34m)

**KITCHEN** 11' 7" x 8' 6" (3.53m x 2.59m)

LANDING

MASTER BEDROOM 11'7" x 9'5" (3.53m x 2.87m) Measurements excluding wardrobes.