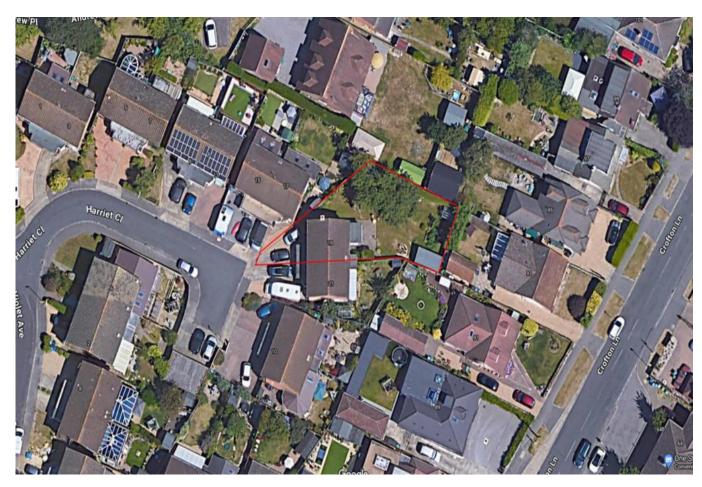

#### **PROPERTY SUMMARY**

STUNNING PLOT! Tucked away in a quiet cul-de-sac in the heart of Hill Head, this three bedroom semi-detached house boasts double bedrooms, a beautiful rear garden and huge potential. Internally, the property comprises a separate porch entrance, lounge with double doors leading to the study area, dining room extension and fitted kitchen. Upstairs, three double bedrooms and a four piece bathroom complete this fantastic family home. With potential to extend and improve further, the house sits on a large plot with driveway parking, a single garage and a fantastic rear garden with verdant lawns, mature shrubbery and patio areas. Perfect for a family wanting to put their own stamp on their forever home and within a short walk to Hill Head Beach and local amenities, this property is not to be missed. Call us now in our Stubbington Branch to book in your viewing today and see all that this home has to offer!