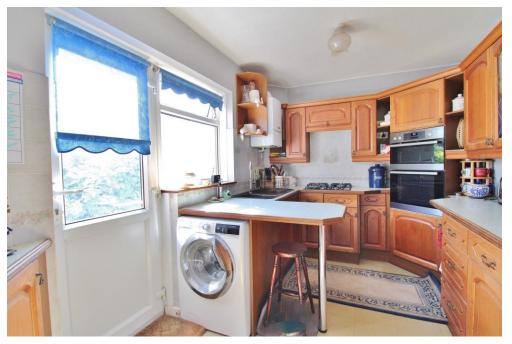

## **PORCH**

**LOUNGE** 14' 3" x 11' 4" (4.34m x 3.45m)

**RECEPTION ROOM** 8' 6" x 7' 5" (2.59m x 2.26m)

**DINING ROOM** 8' 9" x 7' 8" (2.67m x 2.34m)

**KITCHEN** 11' 7" x 8' 6" (3.53m x 2.59m)

LANDING

MASTER BEDROOM 11'7" x 9'5" (3.53m x 2.87m) Measurements excluding wardrobes.