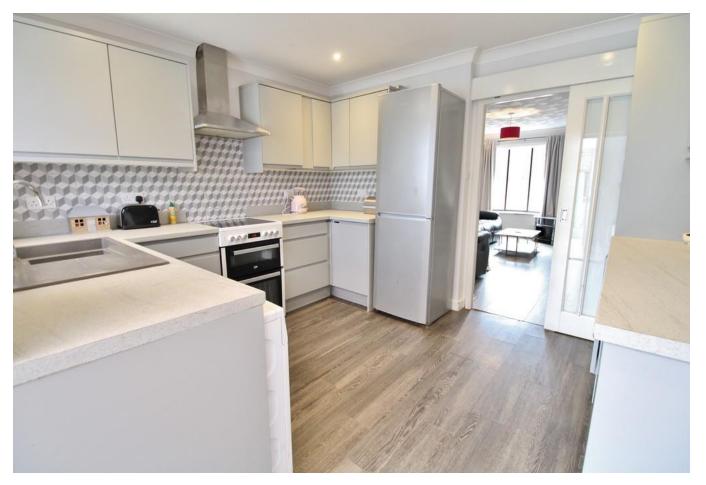

# PROPERTY SUMMARY

This two bedroom, mid terraced home is offered with no forward chain, situated on the quiet cul-de-sac of Cromarty Close, close to both Stubbington Village and Hill Head Beach. This property comprises of a porch, a living space with a bay window, a modern kitchen, a downstairs WC, and a conservatory with double doors leading out to the rear garden. The low maintenance garden has rear access and an outdoor bar/shed with power and flooring. Upstairs benefits from a master bedroom with built in wardrobes, a seconded double bedroom, and a shower room. Another great benefit is the allocated parking to the front of the property. We believe this to be a great opportunity for a first time buy or a buy to let property. Please contact our Stubbington Branch today to secure your viewing!

## PORCH

**LIVING ROOM** 17' 9" x 11' 6" (5.41m x 3.51m)

**KITCHEN** 11' 5" x 10' 4" (3.48m x 3.15m)

**CONSERVATORY** 9' 9" x 9' 4" (2.97m x 2.84m)

**WC** 6' 1" x 2' 4" (1.85m x 0.71m)

LANDING

**MASTER BEDROOM** 11' 6" x 11' 1" (3.51m x 3.38m)