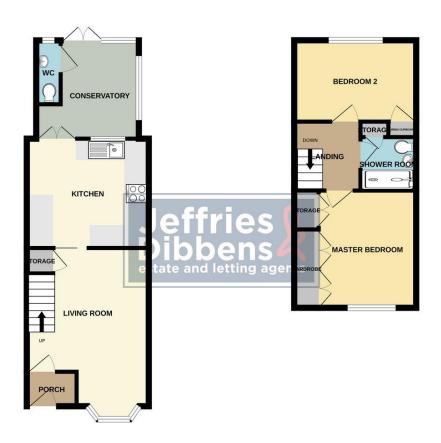

## PORCH

**LIVING ROOM** 17' 9" x 11' 6" (5.41m x 3.51m)

**KITCHEN** 11' 5" x 10' 4" (3.48m x 3.15m)

**CONSERVATORY** 9' 9" x 9' 4" (2.97m x 2.84m)

**WC** 6' 1" x 2' 4" (1.85m x 0.71m)

LANDING

**MASTER BEDROOM** 11' 6" x 11' 1" (3.51m x 3.38m)

**BEDROOM TWO** 11' 6" x 7' 8" (3.51m x 2.34m)

**SHOWER ROOM** 6' 7" x 5' 5" (2.01m x 1.65m)

OUTSIDE

**REAR GARDEN** 

SHED/OUTSTIDE BAR

FRONT GARDEN

GROUND FLOOR 1ST FLOOR

Whitst every attempt has been made to ensume the accuracy of the floorplan contained here, measurement of doors, Windows, rooms and any other items are approximate and no responsibility is taken for any error omission or mis-statement. This plan is for illustrative purposes only and should be used as such by any prospective purchaser. The services, systems and appliances shown have not been tested and no guarante as to their operability or efficiency can be given.