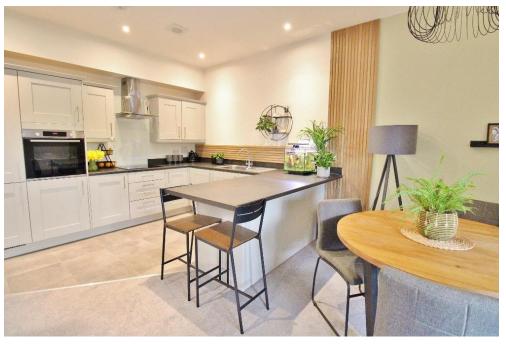

## **PROPERTY SUMMARY**

Built in 2021, this two bedroom apartment is immaculately presented throughout and deceptively spacious. With two balconies overlooking Stubbington Green, this property is located in the heart of the village, a stone's throw from local amenities and a short drive to the beach. Internally, the property's spacious accommodation comprises of two double bedrooms, a modern and open plan kitchen/diner/lounge, a sleek shower room and ample storage space. In such a sought after location, this property is going to be popular so call our Stubbington Office today to get booked in for a viewing.

# **ENTRANCE HALL**

**BEDROOM 1** 20' 11" x 11' 6" (6.38m x 3.51m)

**BEDROOM 2** 14' x 14' 3" (4.27m x 4.34m)

**BALCONY FROM BEDROOM 2** 

**BATHROOM** 10' 7" x 6' 10" (3.23m x 2.08m)

**KITCHEN/LOUNGE/DINER** 24' x 20' 9" (7.32m x 6.32m)