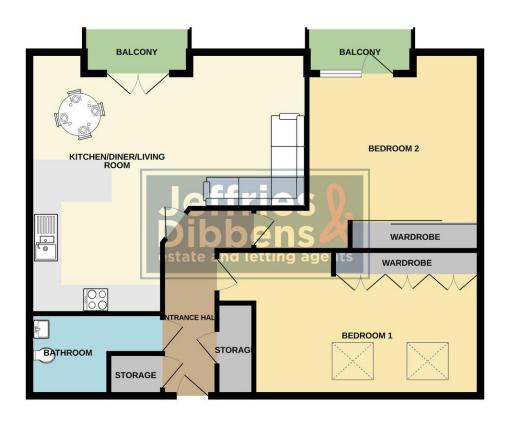

# **ENTRANCE HALL**

**BEDROOM 1** 20' 11" x 11' 6" (6.38m x 3.51m)

**BEDROOM 2** 14' x 14' 3" (4.27m x 4.34m)

**BALCONY FROM BEDROOM 2** 

**BATHROOM** 10' 7" x 6' 10" (3.23m x 2.08m)

**KITCHEN/LOUNGE/DINER** 24' x 20' 9" (7.32m x 6.32m)

#### **GROUND FLOOR**

Whilst every attempt has been made to ensure the accuracy of the floorplan contained here, measurement of doors, windows, rooms and any other items are approximate and no responsibility is taken for any erroomission or mis-statement. This plan is for illustrative purposes only and should be used as such by any prospective purchaser. The services, systems and appliances shown have not been tested and no guarant as to their operability of efficiency can be given.