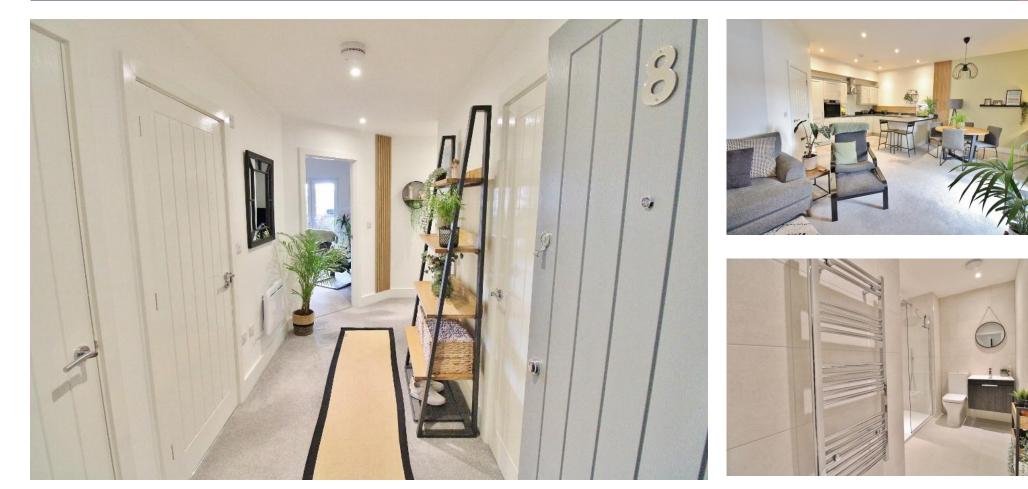

### ENTRANCE HALL

**BEDROOM 1** 20' 11" x 11' 6" (6.38m x 3.51m)

BEDROOM 2 14' x 14' 3" (4.27m x 4.34m)