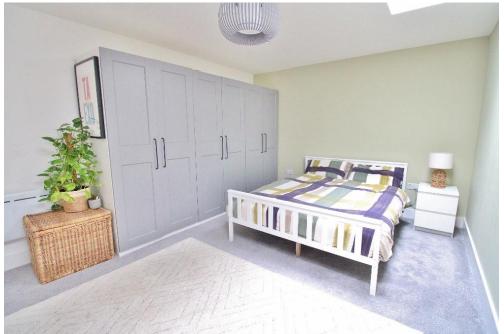

### ENTRANCE HALL

**BEDROOM 1** 20' 11" x 11' 6" (6.38m x 3.51m)

BEDROOM 2 14' x 14' 3" (4.27m x 4.34m)