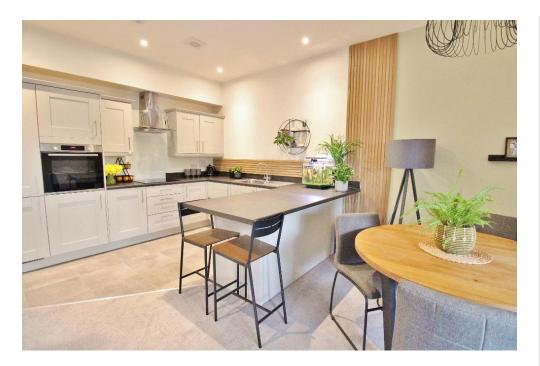

# **BALCONY FROM BEDROOM 2**

BATHROOM 10' 7" x 6' 10" (3.23m x 2.08m)

**KITCHEN/LOUNGE/DINER** 24' x 20' 9" (7.32m x 6.32m)