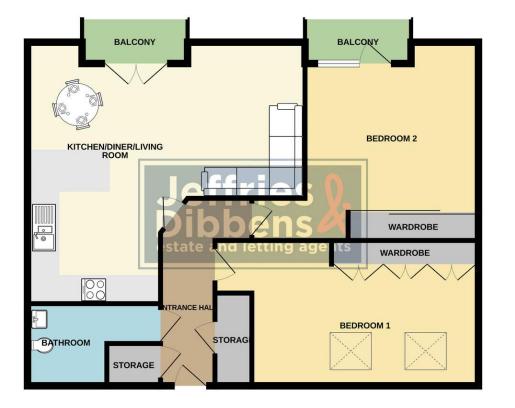

### ENTRANCE HALL

**BEDROOM 1** 20' 11" x 11' 6" (6.38m x 3.51m)

BEDROOM 2 14' x 14' 3" (4.27m x 4.34m)

# **BALCONY FROM BEDROOM 2**

BATHROOM 10' 7" x 6' 10" (3.23m x 2.08m)

**KITCHEN/LOUNGE/DINER** 24' x 20' 9" (7.32m x 6.32m)

## **BALCONY FROM LOUNGE/KITCHEN/DINER**

Maintenance charge: £1200 per annum (subject to reduction in 2025) Lease length: 147 years remaining

#### **GROUND FLOOR**

Whits every attempt has been made to ensure the accuracy of the floorplan contained here, measurements of doors, windows, norms and any other terms are approximate and no responsibility is taken for any error, orision on monitorial measurements and any approximate and the second LOCAL AUTHORITY Fareham Borough Council