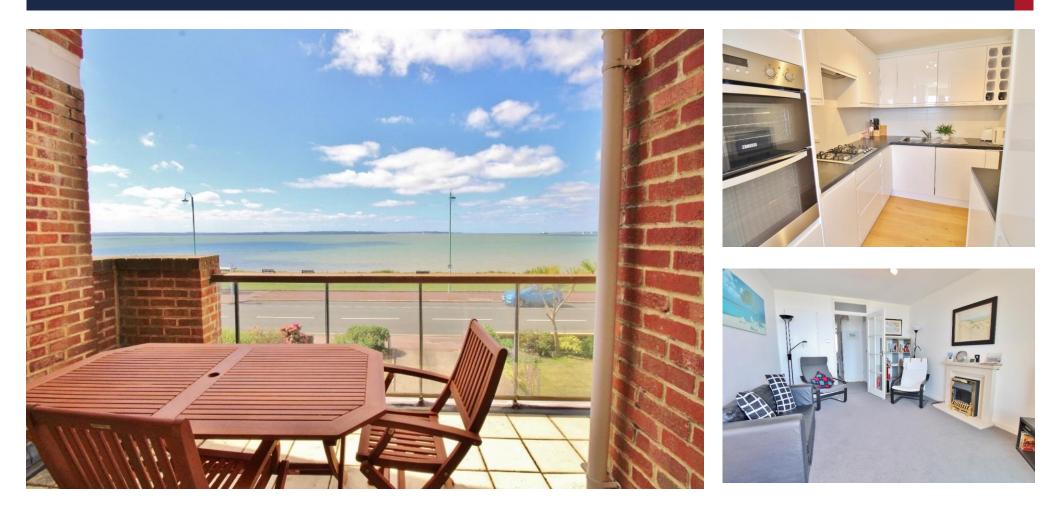

## PROPERTY SUMMARY

STUNNING VIEWS ACROSS THE SOLENT! This immaculate two bedroom apartment is located on Lee-on-the-Solent seafront and boasts an L-shaped balcony offering views stretching to the Isle of Wight. With a secure entry system to the block of flats, the property comprises a lobby, two fantastic double bedrooms with built-in wardrobes, a refurbished bathroom, large utility cupboard with plumbing for a washing machine, a bright living room with sliding doors onto the south-west facing balcony and a sleek and modern kitchen/breakfast room. Further benefits include an undercover allocated parking space, gas central heating throughout and being within close proximity to local amenities. If you are looking for the coastal lifestyle, call us now in our Stubbington Office to book in your viewing today.

## LOBBY

**KITCHEN/BREAKFAST ROOM** 18' 9" x 6' 11" (5.72m x 2.11m)

**LIVING ROOM** 13' 11" x 10' 7" (4.24m x 3.23m)

**BATHROOM** 7' 10" x 5' 10" (2.39m x 1.78m)

BEDROOM ONE 13' 4" x 9' 1" (4.06m x 2.77m)

## BALCONY