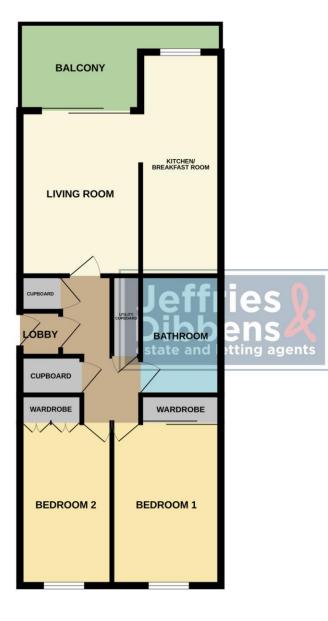

## LOBBY

**KITCHEN/BREAKFAST ROOM** 18' 9" x 6' 11" (5.72m x 2.11m)

**LIVING ROOM** 13' 11" x 10' 7" (4.24m x 3.23m)

**BATHROOM** 7' 10" x 5' 10" (2.39m x 1.78m)

BEDROOM ONE 13' 4" x 9' 1" (4.06m x 2.77m)

**BEDROOM TWO** 13' 5" x 8' 4" (4.09m x 2.54m)

## BALCONY