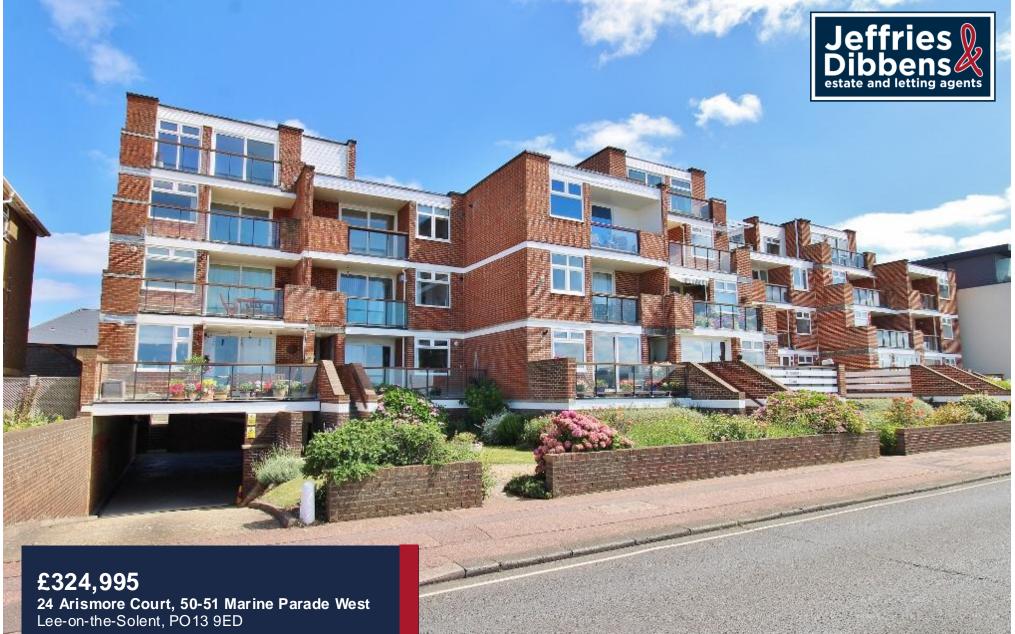

## PROPERTY SUMMARY

STUNNING VIEWS ACROSS THE SOLENT! This immaculate two bedroom apartment is located on Lee-on-the-Solent seafront and boasts an L-shaped balcony offering views stretching to the Isle of Wight. With a secure entry system to the block of flats, the property comprises a lobby, two fantastic double bedrooms with built-in wardrobes, a refurbished bathroom, large utility cupboard with plumbing for a washing machine, a bright living room with sliding doors onto the south-west facing balcony and a sleek and modern kitchen/breakfast room. Further benefits include an undercover allocated parking space, gas central heating throughout and being within close proximity to local amenities. If you are looking for the coastal lifestyle, call us now in our Stubbington Office to book in your viewing today.