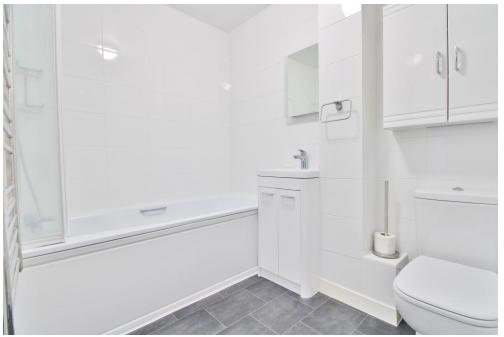

## LOBBY

**KITCHEN/BREAKFAST ROOM** 18' 9" x 6' 11" (5.72m x 2.11m)

**LIVING ROOM** 13' 11" x 10' 7" (4.24m x 3.23m)

**BATHROOM** 7' 10" x 5' 10" (2.39m x 1.78m)

BEDROOM ONE 13' 4" x 9' 1" (4.06m x 2.77m)