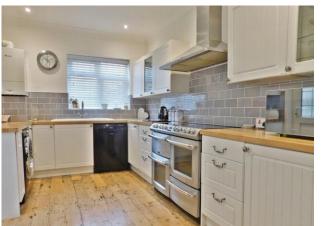

# **PROPERTY SUMMARY**

A three bedroom end of terrace house, presented in a charming condition throughout, in our opinion. The kitchen/dining area is a particular feature and the stripped floorboards create a 'cottage feel'. There is also side and rear access to the garden. Subject to the relevant planning consents, the loft could be converted into a room as it is currently boarded with heating and two Velux windows. Please do call to arrange a viewing appointment without delay!

**LOUNGE** 14' 10" x 14' 2" (4.52m x 4.32m)

**DINING AREA** 14' 2" x 9' 8" (4.32m x 2.95m)

**KITCHEN** 14' 3" x 8' 10" (4.34m x 2.69m)