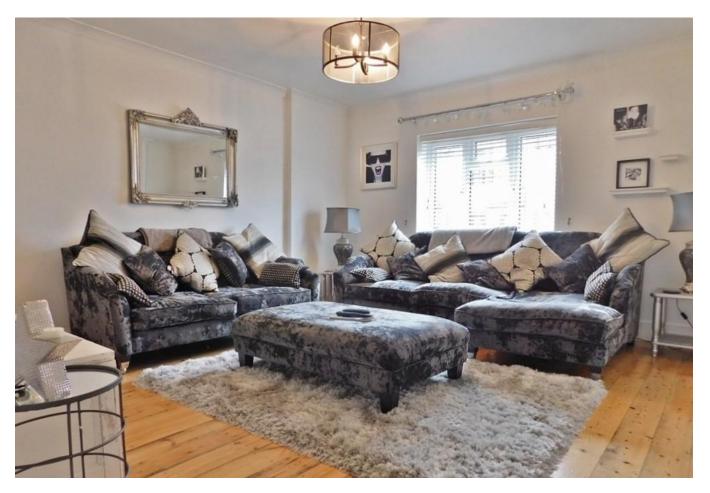

**LOUNGE** 14' 10" x 14' 2" (4.52m x 4.32m)

**DINING AREA** 14' 2" x 9' 8" (4.32m x 2.95m)

**KITCHEN** 14' 3" x 8' 10" (4.34m x 2.69m)