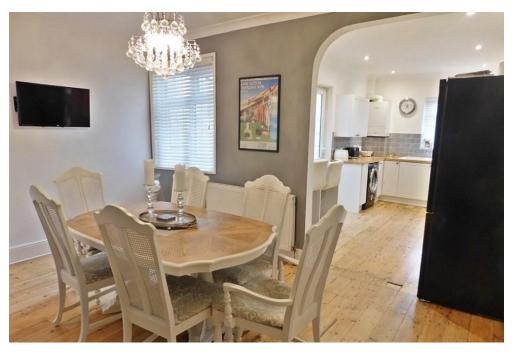

# **PROPERTY SUMMARY**

A three bedroom end of terrace house, presented in a charming condition throughout, in our opinion. The kitchen/dining area is a particular feature and the stripped floorboards create a 'cottage feel'. There is also side and rear access to the garden. Subject to the relevant planning consents, the loft could be converted into a room as it is currently boarded with heating and two Velux windows. Please do call to arrange a viewing appointment without delay!

**LOUNGE** 14' 10" x 14' 2" (4.52m x 4.32m)

**DINING AREA** 14' 2" x 9' 8" (4.32m x 2.95m)

**KITCHEN** 14' 3" x 8' 10" (4.34m x 2.69m)