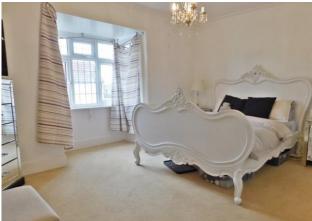

# **LANDING**

**BEDROOM ONE** 14' 1" x 11' 7" (4.29m x 3.53m)

**BEDROOM TWO** 11' x 9' (3.35m x 2.74m)

**BEDROOM THREE** 8' 10" x 7' 8" (2.69m x 2.34m)