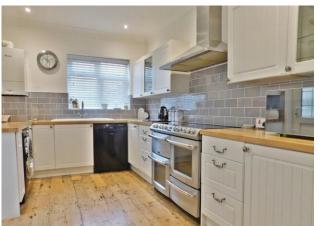

**LOUNGE** 14' 10" x 14' 2" (4.52m x 4.32m)

**DINING AREA** 14' 2" x 9' 8" (4.32m x 2.95m)

**KITCHEN** 14' 3" x 8' 10" (4.34m x 2.69m)