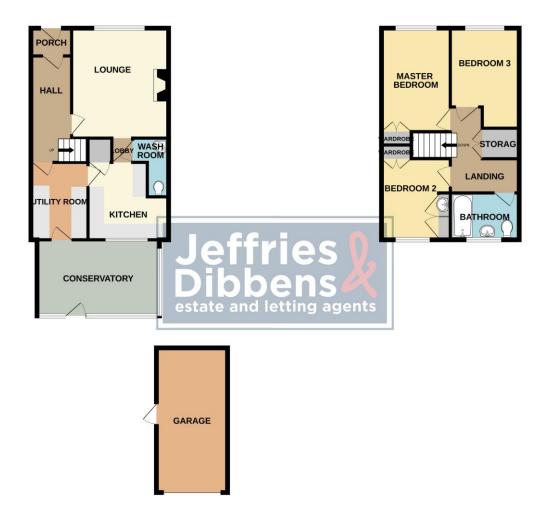

#### PORCH

**ENTRANCE HALLWAY** 

**LOUNGE** 13' 8" x 12' 1" (4.17m x 3.68m)

**KITCHEN** 12' x 11' 7" (3.66m x 3.53m)

**UTILITY ROOM** 9' 2" x 6' (2.79m x 1.83m)

**WASH ROOM** 7' 4" x 4' 6" (2.24m x 1.37m)

**CONSERVATORY** 15' x 9' 6" (4.57m x 2.9m)

LANDING

**MASTER BEDROOM** 12' 1" x 10' 7" (3.68m x 3.23m)

**BEDROOM 2** 11' 2" x 8' 11" (3.4m x 2.72m)

**BEDROOM 3** 12' 1" x 7' (3.68m x 2.13m)

**BATHROOM** 6' 5" x 5' 7" (1.96m x 1.7m)

OUTSIDE

DRIV EWAY PARKING

REAR GARDEN

**GARAGE** 18' x 8' 10" (5.49m x 2.69m)

GROUND FLOOR 1ST FLOOR