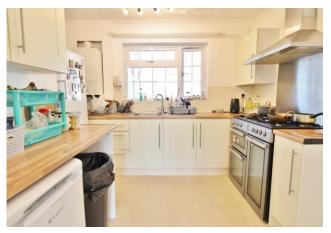

#### PORCH

**ENTRANCE HALLWAY** 

**LOUNGE** 13' 8" x 12' 1" (4.17m x 3.68m)

**KITCHEN** 12' x 11' 7" (3.66m x 3.53m)

**UTILITY ROOM** 9' 2" x 6' (2.79m x 1.83m)

**WASH ROOM** 7' 4" x 4' 6" (2.24m x 1.37m)

**CONSERVATORY** 15' x 9' 6" (4.57m x 2.9m)