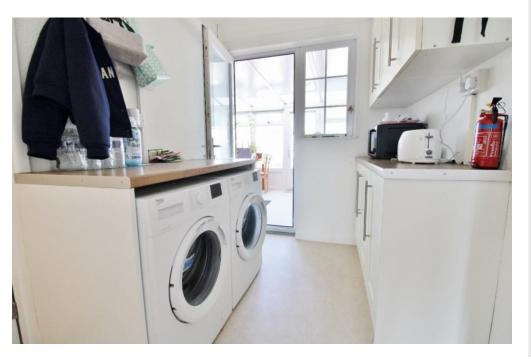

#### PORCH

**ENTRANCE HALLWAY** 

**LOUNGE** 13' 8" x 12' 1" (4.17m x 3.68m)

**KITCHEN** 12' x 11' 7" (3.66m x 3.53m)

**UTILITY ROOM** 9' 2" x 6' (2.79m x 1.83m)

**WASH ROOM** 7' 4" x 4' 6" (2.24m x 1.37m)

**CONSERVATORY** 15' x 9' 6" (4.57m x 2.9m)