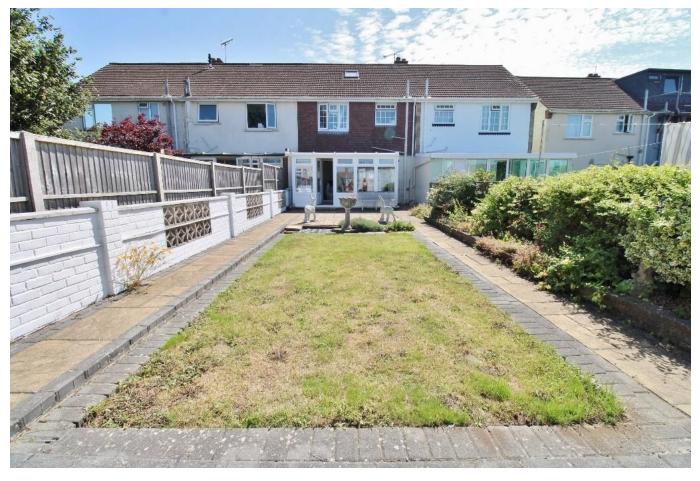

id-terraced house boasts generous accommodation, a detached garage, driveway parking and a larger than average rear garden. Situated in popular school catchments for Crofton Hammond Infant & Junior School and Crofton Senior School. Offered with no forward chain, this property comprises of a porch into entrance hallway, a spacious lounge, re-fitted kitchen & utility room, a washroom room and a conservatory with double doors leading out onto the rear garden. Other benefits include three well-proportioned bedrooms and a family bathroom. With potential to extend subject to planning permission, this could be a perfect first time buy and family home. This beautiful home is also walking distance to the beach and the village. Please call our Stubbington Office today to secure your viewing!

















#### PORCH

**ENTRANCE HALLWAY** 

**LOUNGE** 13' 8" x 12' 1" (4.17m x 3.68m)

**KITCHEN** 12' x 11' 7" (3.66m x 3.53m)

**UTILITY ROOM** 9' 2" x 6' (2.79m x 1.83m)

**WASH ROOM** 7' 4" x 4' 6" (2.24m x 1.37m)

**CONSERVATORY** 15' x 9' 6" (4.57m x 2.9m)

LANDING

**MASTER BEDROOM** 12' 1" x 10' 7" (3.68m x 3.23m)

**BEDROOM 2** 11' 2" x 8' 11" (3.4m x 2.72m)

**BEDROOM 3** 12' 1" x 7' (3.68m x 2.13m)

**BATHROOM** 6' 5" x 5' 7" (1.96m x 1.7m)

OUTSIDE

DRIV EWAY PARKING

REAR GARDEN

**GARAGE** 18' x 8' 10" (5.49m x 2.69m)

GROUND FLOOR 1ST FLOOR



#### LOCAL AUTHORITY

Fareham Borough Council

### **TENURE**

Freehold

#### **COUNCIL TAX BAND**

Band B

#### **VIEWINGS**

By prior appointment only



Agents Note: Whilst every care has been taken to prepare these particulars, t