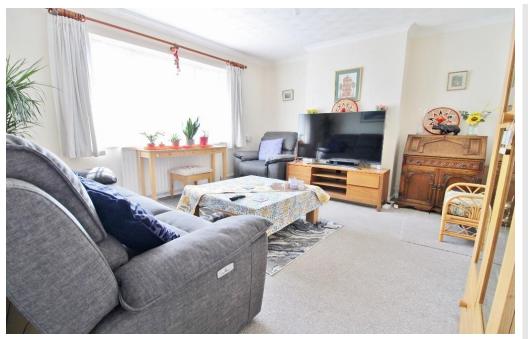

#### PORCH

**ENTRANCE HALLWAY** 

**LOUNGE** 13' 8" x 12' 1" (4.17m x 3.68m)

**KITCHEN** 12' x 11' 7" (3.66m x 3.53m)

**UTILITY ROOM** 9' 2" x 6' (2.79m x 1.83m)

**WASH ROOM** 7' 4" x 4' 6" (2.24m x 1.37m)

**CONSERVATORY** 15' x 9' 6" (4.57m x 2.9m)