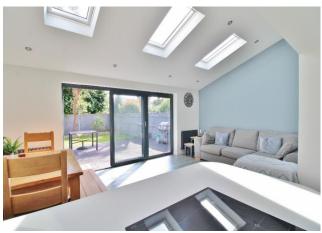

## PROPERTY SUMMARY

This four bedroom semi-detached house is situated on a wide, south facing plot and is moments away from both Hill Head Beach and local amenities. Having been extended and renovated to a high standard, this immaculate property comprises an entrance porch, stylish lounge with double doors onto the side garden, a handy downstairs cloakroom/utility, a gorgeous kitchen/dining/living room extension with bi-folding doors letting light stream in from the sunny rear garden, four great sized bedrooms upstairs and a sleek family bathroom. This property is an ideal family home and boasts driveway parking as well as an internal garage. Call us now in our Stubbington Office to book in your viewing and avoid missing out today!

## PORCH

**LOUNGE** 24' 5" x 13' 8" (7.44m x 4.17m)

**KITCHEN/DINER/FAMILY ROOM** 19' 9" x 18' 5" (6.02m x 5.61m)

**WC/UTILITY ROOM** 8' 02" x 5' 5" (2.49m x 1.65m)

LANDING

**MASTER BEDROOM** 11' 5" x 8' 6" (3.48m x 2.59m)