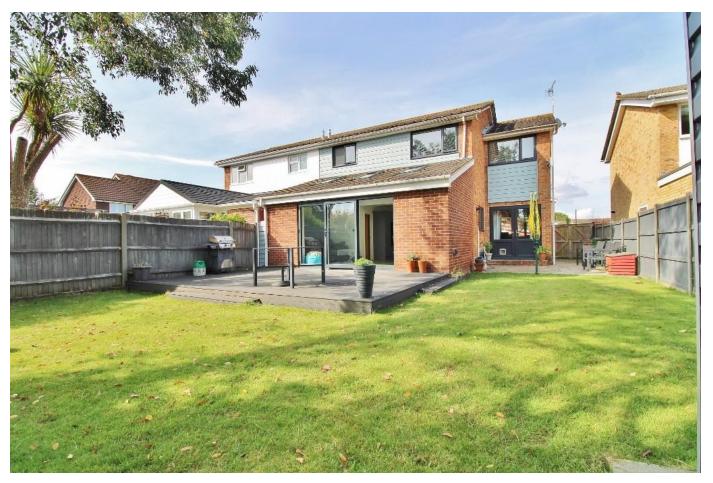

## PROPERTY SUMMARY

This four bedroom semi-detached house is situated on a wide, south facing plot and is moments away from both Hill Head Beach and local amenities. Having been extended and renovated to a high standard, this immaculate property comprises an entrance porch, stylish lounge with double doors onto the side garden, a handy downstairs cloakroom/utility, a gorgeous kitchen/dining/living room extension with bi-folding doors letting light stream in from the sunny rear garden, four great sized bedrooms upstairs and a sleek family bathroom. This property is an ideal family home and boasts driveway parking as well as an internal garage. Call us now in our Stubbington Office to book in your viewing and avoid missing out today!

**BEDROOM TWO** 10' 7" x 8' 1" (3.23m x 2.46m)

**BEDROOM THREE** 13' 8" x 6' (4.17m x 1.83m)

**BEDROOM FOUR** 8' x 8' 5" (2.44m x 2.57m)

**BATHROOM** 8' 2" x 7' 3" (2.49m x 2.21m)

OUTSIDE

**REAR GARDEN** 

**GARAGE** 17' 1" x 8' 4" (5.21m x 2.54m)