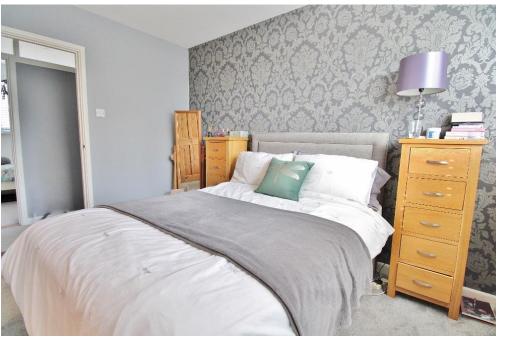

## PORCH

**LOUNGE** 24' 5" x 13' 8" (7.44m x 4.17m)

**KITCHEN/DINER/FAMILY ROOM** 19' 9" x 18' 5" (6.02m x 5.61m)

**WC/UTILITY ROOM** 8' 02" x 5' 5" (2.49m x 1.65m)

LANDING

**MASTER BEDROOM** 11' 5" x 8' 6" (3.48m x 2.59m)