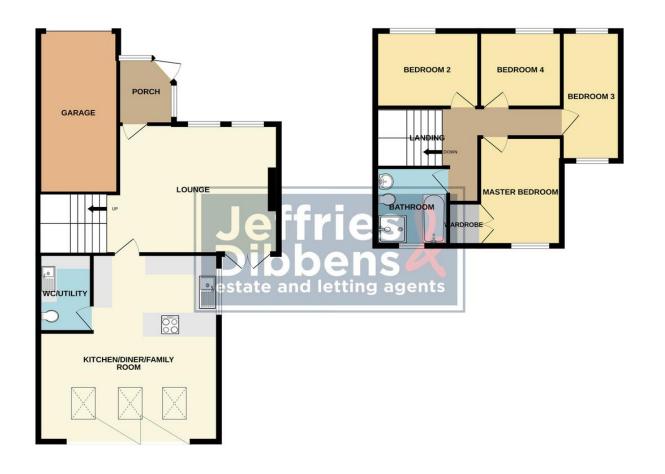

## PORCH

**LOUNGE** 24' 5" x 13' 8" (7.44m x 4.17m)

**KITCHEN/DINER/FAMILY ROOM** 19' 9" x 18' 5" (6.02m x 5.61m)

**WC/UTILITY ROOM** 8' 02" x 5' 5" (2.49m x 1.65m)

LANDING

**MASTER BEDROOM** 11' 5" x 8' 6" (3.48m x 2.59m)

**BEDROOM TWO** 10' 7" x 8' 1" (3.23m x 2.46m)

**BEDROOM THREE** 13' 8" x 6' (4.17m x 1.83m)

**BEDROOM FOUR** 8' x 8' 5" (2.44m x 2.57m)

**BATHROOM** 8' 2" x 7' 3" (2.49m x 2.21m)

OUTSIDE

**REAR GARDEN** 

**GARAGE** 17' 1" x 8' 4" (5.21m x 2.54m)

**DRIVEWAY** 

GROUND FLOOR 1ST FLOOR

Whilst every attempt has been made to ensure the accuracy of the floorplan contained here, measurements of doors, vendous, rooms and any other items are approximate and for responsibility to been for any error, prospective purchaser. The services, systems and appliances shown have not been tested and no guarantee as to their operability or efficiency can be given.