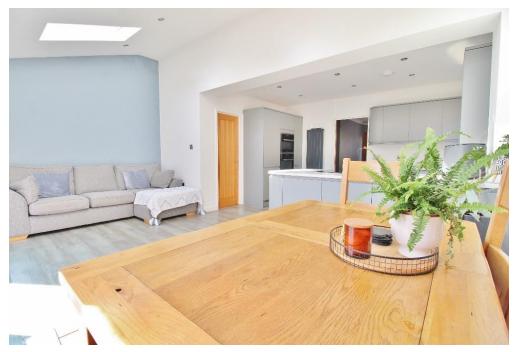

## PROPERTY SUMMARY

This four bedroom semi-detached house is situated on a wide, south facing plot and is moments away from both Hill Head Beach and local amenities. Having been extended and renovated to a high standard, this immaculate property comprises an entrance porch, stylish lounge with double doors onto the side garden, a handy downstairs cloakroom/utility, a gorgeous kitchen/dining/living room extension with bi-folding doors letting light stream in from the sunny rear garden, four great sized bedrooms upstairs and a sleek family bathroom. This property is an ideal family home and boasts driveway parking as well as an internal garage. Call us now in our Stubbington Office to book in your viewing and avoid missing out today!

## PORCH

**LOUNGE** 24' 5" x 13' 8" (7.44m x 4.17m)

**KITCHEN/DINER/FAMILY ROOM** 19' 9" x 18' 5" (6.02m x 5.61m)

**WC/UTILITY ROOM** 8' 02" x 5' 5" (2.49m x 1.65m)

LANDING

**MASTER BEDROOM** 11' 5" x 8' 6" (3.48m x 2.59m)