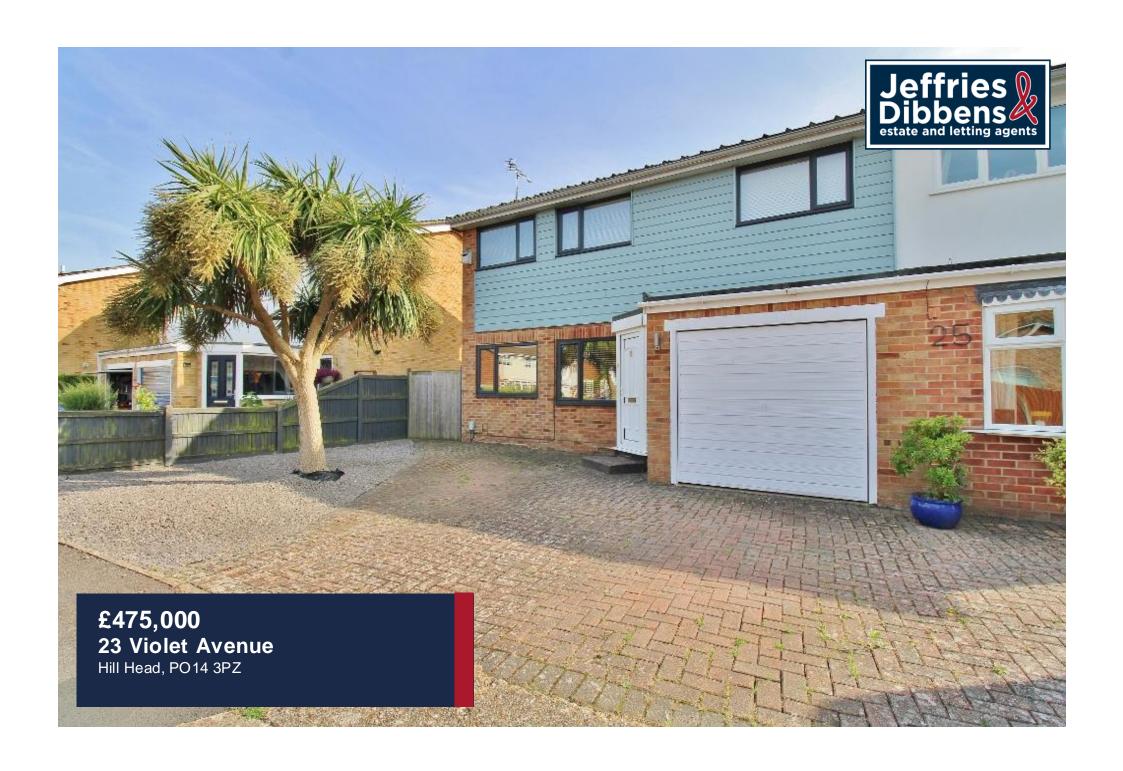

## PROPERTY SUMMARY

This four bedroom semi-detached house is situated on a wide, south facing plot and is moments away from both Hill Head Beach and local amenities. Having been extended and renovated to a high standard, this immaculate property comprises an entrance porch, stylish lounge with double doors onto the side garden, a handy downstairs cloakroom/utility, a gorgeous kitchen/dining/living room extension with bi-folding doors letting light stream in from the sunny rear garden, four great sized bedrooms upstairs and a sleek family bathroom. This property is an ideal family home and boasts driveway parking as well as an internal garage. Call us now in our Stubbington Office to book in your viewing and avoid missing out today!