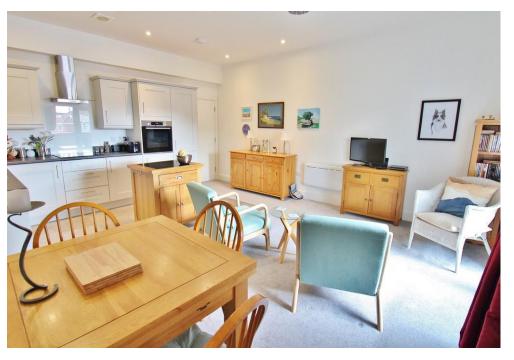

## PROPERTY SUMMARY

Built in 2021, this two bedroom apartment is immaculately presented with a south facing balcony overlooking Stubbington Green, this property is located in the heart of the village, a stone's throw from local amenities and a short drive to the beach. Internally, the property's spacious accommodation comprises of two double bedrooms, a modern and open plan kitchen/diner/lounge, a sleek shower room and ample storage space. The apartment also benefits from a secure entry system giving the residents of the building peace of mind and security. In such a sought after location, this property is going to be popular so call our Stubbington Office today to get booked in for a viewing.

## **HALLWAY**

**LOUNGE/DINER/KITCHEN** 19' 6" x 15' 6" (5.94m x 4.72m)

**BALCONY** 

**MASTER BEDROOM** 19' 6" x 15' 6" (5.94m x 4.72m)

**BEDROOM TWO** 11' 9" x 10' 2" (3.58m x 3.1m)

**SHOWER ROOM** 7' 6" x 7' 5" (2.29m x 2.26m)