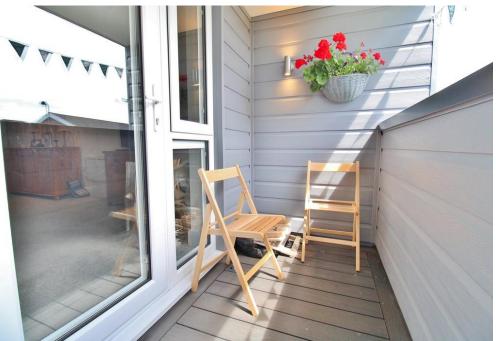

## PROPERTY SUMMARY

Built in 2021, this two bedroom apartment is immaculately presented with a south facing balcony overlooking Stubbington Green, this property is located in the heart of the village, a stone's throw from local amenities and a short drive to the beach. Internally, the property's spacious accommodation comprises of two double bedrooms, a modern and open plan kitchen/diner/lounge, a sleek shower room and ample storage space. The apartment also benefits from a secure entry system giving the residents of the building peace of mind and security. In such a sought after location, this property is going to be popular so call our Stubbington Office today to get booked in for a viewing.

## **HALLWAY**

**LOUNGE/DINER/KITCHEN** 19' 6" x 15' 6" (5.94m x 4.72m)

**BALCONY** 

**MASTER BEDROOM** 19' 6" x 15' 6" (5.94m x 4.72m)

**BEDROOM TWO** 11' 9" x 10' 2" (3.58m x 3.1m)

**SHOWER ROOM** 7' 6" x 7' 5" (2.29m x 2.26m)