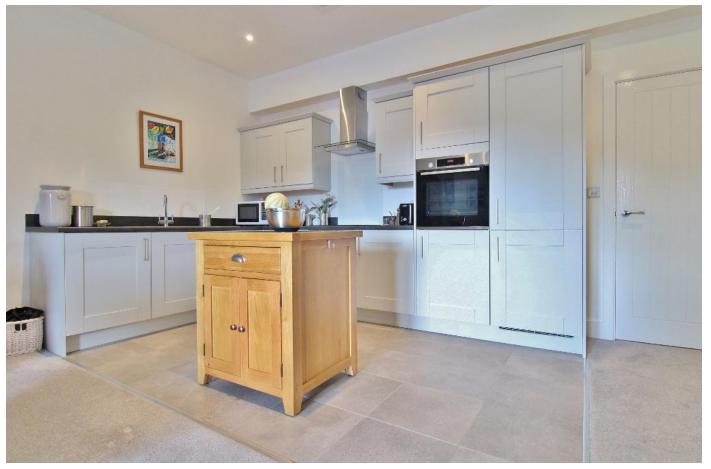

## PROPERTY SUMMARY

Built in 2021, this two bedroom apartment is immaculately presented with a south facing balcony overlooking Stubbington Green, this property is located in the heart of the village, a stone's throw from local amenities and a short drive to the beach. Internally, the property's spacious accommodation comprises of two double bedrooms, a modern and open plan kitchen/diner/lounge, a sleek shower room and ample storage space. The apartment also benefits from a secure entry system giving the residents of the building peace of mind and security. In such a sought after location, this property is going to be popular so call our Stubbington Office today to get booked in for a viewing.

## **HALLWAY**

**LOUNGE/DINER/KITCHEN** 19' 6" x 15' 6" (5.94m x 4.72m)

**BALCONY** 

**MASTER BEDROOM** 19' 6" x 15' 6" (5.94m x 4.72m)

**BEDROOM TWO** 11' 9" x 10' 2" (3.58m x 3.1m)

**SHOWER ROOM** 7' 6" x 7' 5" (2.29m x 2.26m)