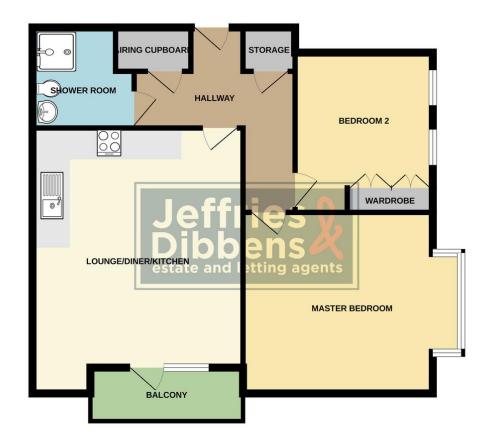

## **HALLWAY**

**LOUNGE/DINER/KITCHEN** 19' 6" x 15' 6" (5.94m x 4.72m)

**BALCONY** 

**MASTER BEDROOM** 19' 6" x 15' 6" (5.94m x 4.72m)

**BEDROOM TWO** 11' 9" x 10' 2" (3.58m x 3.1m)

**SHOWER ROOM** 7' 6" x 7' 5" (2.29m x 2.26m)

Whist every attempt has been made to ensure the accuracy of the floorplan contained here, measurement of doors, windows, rooms and any other items are approximate and no responsibility is taken for any error, omission or mis-statement. This plan is for illustrative purposes only and should be used as such by any prospective purchaser. The services, systems and appliances shown have not been tested and no guarante as to their operability or efficiency can be given.