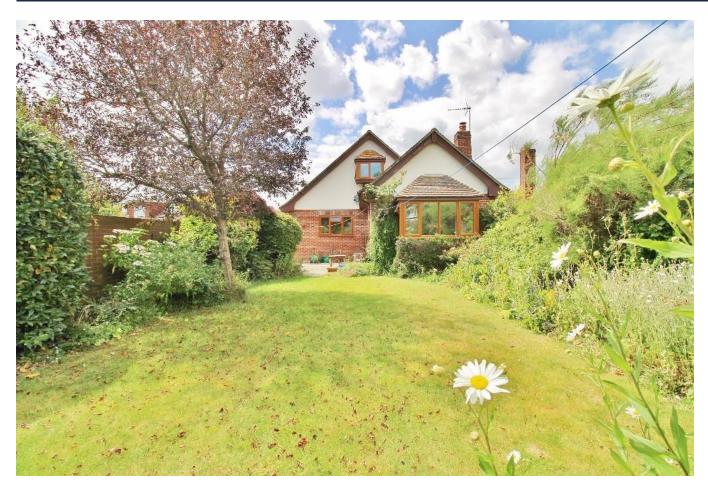

#### **PROPERTY SUMMARY**

This three bedroom detached chalet bungalow is situated within 200 meters of Hill Head beach and within close proximity to local amenities. With heaps of character and potential, this family home comprises a large entrance hallway open to the gallery landing, a spacious downstairs bedroom with an en-suite, a separate downstairs W/C, a dual aspect lounge/diner with double doors onto the garden patio, a fitted kitchen with integrated appliances and a handy utility room. Upstairs, two generous double bedrooms and a family bathroom complete this home. Throughout, this property required modernisation, offering the new owners a fantastic opportunity to put their own stamp on the property. Outside boasts a lands caped frontage with a private resin driveway and mature shrubbery, a walled and quaint rear garden and an internal garage with an electric up and over door. With its stunning location and huge potential, this detached residence is not to be missed so call us now in our Stubbington Branch to book in.

OUTSIDE

REAR GARDEN

**GARAGE** 19'2" x 8'7" (5.84m x 2.62m)

OWN DRIVEWAY

GROUND FLOOR 1ST FLOOR

writes very attempt ness event make to estudie the accuracy or the houppain contained reter, increasanties of doors, endows, rooms and any other items are approximate and no responsibility is taken for any error omission or mis-statement. This plan is for illustrative purposes only and should be used as such by any prospective purchaser. The services, systems and appliances shown have not been tested and no guarant as to their operability or efficiency can be given.