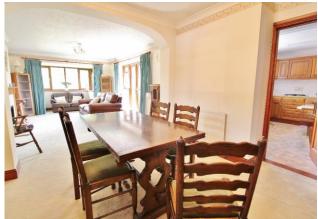

#### ENTRANCE HALL

HALLWAY

**LOUNGE** 20'5" x 11'7" (6.22m x 3.53m)

**DINING ROOM** 11'7" x 11' 2" (3.53m x 3.4m)

**KITCHEN** 14' 3" x 10' 1" (4.34m x 3.07m)

**UTILITY ROOM** 7'6" x 5'9" (2.29m x 1.75m)

**WC** 5' 8" x 4' 3" (1.73m x 1.3m)