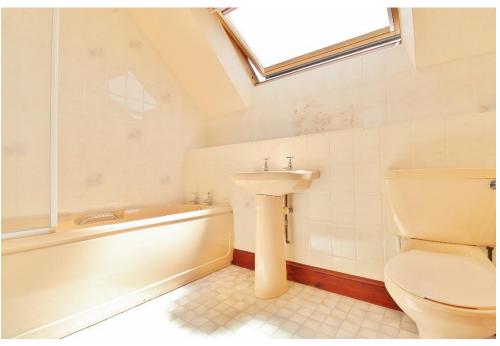

**MASTER BEDROOM** 21' x 4' (6.4m x 1.22m)

**ENSUITE** 12' 6" x 9' 4" (3.81m x 2.84m)

LANDING

**BEDROOM TWO** 13' 4" x 13' 3" (4.06m x 4.04m)

**BEDROOM THREE** 13'5" x 11' 2" (4.09m x 3.4m)

**BATHROOM** 8' 8" x 6' 6" (2.64m x 1.98m)