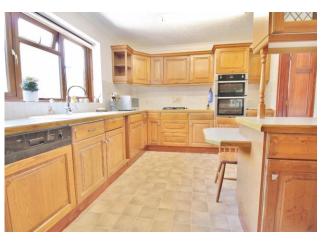

#### ENTRANCE HALL

HALLWAY

**LOUNGE** 20'5" x 11'7" (6.22m x 3.53m)

**DINING ROOM** 11'7" x 11' 2" (3.53m x 3.4m)

**KITCHEN** 14' 3" x 10' 1" (4.34m x 3.07m)

**UTILITY ROOM** 7'6" x 5'9" (2.29m x 1.75m)

**WC** 5' 8" x 4' 3" (1.73m x 1.3m)