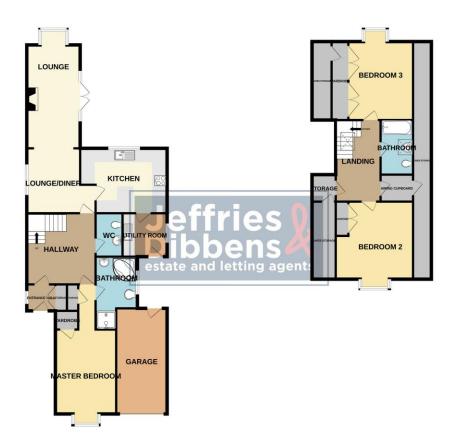

#### ENTRANCE HALL

HALLWAY

**LOUNGE** 20'5" x 11'7" (6.22m x 3.53m)

**DINING ROOM** 11'7" x 11' 2" (3.53m x 3.4m)

**KITCHEN** 14' 3" x 10' 1" (4.34m x 3.07m)

**UTILITY ROOM** 7'6" x 5'9" (2.29m x 1.75m)

**WC** 5' 8" x 4' 3" (1.73m x 1.3m)

**MASTER BEDROOM** 21' x 4' (6.4m x 1.22m)

**ENSUITE** 12' 6" x 9' 4" (3.81m x 2.84m)

LANDING

**BEDROOM TWO** 13' 4" x 13' 3" (4.06m x 4.04m)

**BEDROOM THREE** 13'5" x 11' 2" (4.09m x 3.4m)

**BATHROOM** 8' 8" x 6' 6" (2.64m x 1.98m)

OUTSIDE

REAR GARDEN

**GARAGE** 19'2" x 8'7" (5.84m x 2.62m)

OWN DRIVEWAY

GROUND FLOOR 1ST FLOOR

writes very attempt ness event make to estudie the accuracy or the houppain contained reter, increasanties of doors, endows, rooms and any other items are approximate and no responsibility is taken for any error omission or mis-statement. This plan is for illustrative purposes only and should be used as such by any prospective purchaser. The services, systems and appliances shown have not been tested and no guarant as to their operability or efficiency can be given.