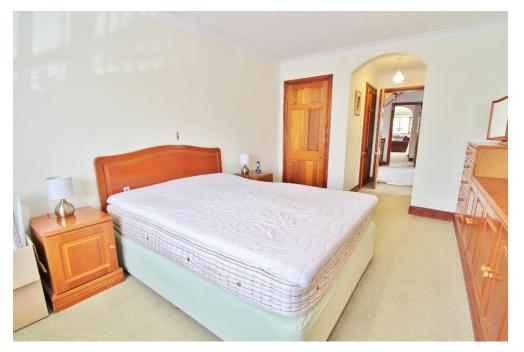

**MASTER BEDROOM** 21' x 4' (6.4m x 1.22m)

**ENSUITE** 12' 6" x 9' 4" (3.81m x 2.84m)

LANDING

**BEDROOM TWO** 13' 4" x 13' 3" (4.06m x 4.04m)

**BEDROOM THREE** 13'5" x 11' 2" (4.09m x 3.4m)

**BATHROOM** 8' 8" x 6' 6" (2.64m x 1.98m)