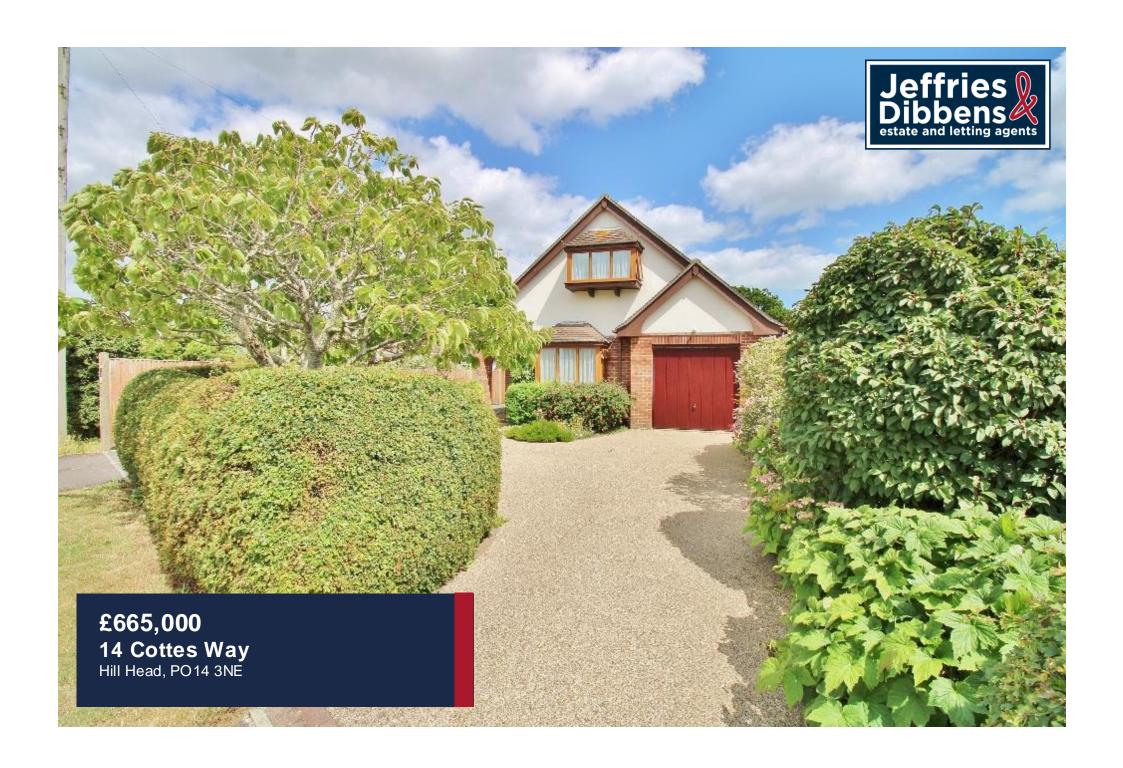

#### **PROPERTY SUMMARY**

This three bedroom detached chalet bungalow is situated within 200 meters of Hill Head beach and within close proximity to local amenities. With heaps of character and potential, this family home comprises a large entrance hallway open to the gallery landing, a spacious downstairs bedroom with an en-suite, a separate downstairs W/C, a dual aspect lounge/diner with double doors onto the garden patio, a fitted kitchen with integrated appliances and a handy utility room. Upstairs, two generous double bedrooms and a family bathroom complete this home. Throughout, this property required modernisation, offering the new owners a fantastic opportunity to put their own stamp on the property. Outside boasts a lands caped frontage with a private resin driveway and mature shrubbery, a walled and quaint rear garden and an internal garage with an electric up and over door. With its stunning location and huge potential, this detached residence is not to be missed so call us now in our Stubbington Branch to book in.