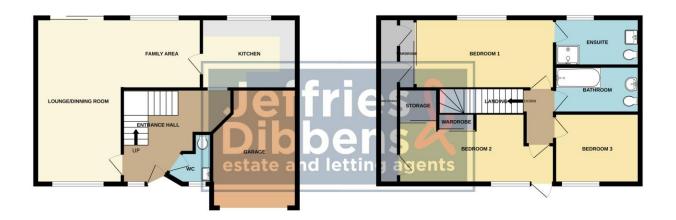

### **ENTRANCE HALL**

**LOUNGE/DINER** 23' 1" x 12' (7.04m x 3.66m)

**FAMILY AREA** 10' 10" x 10' (3.3m x 3.05m)

**KITCHEN** 12' x 8' 5" (3.66m x 2.57m)

WC

LANDING

**MASTER BEDROOM** 11' 10" x 10' (3.61m x 3.05m)

**ENSUITE** 

**BEDROOM TWO** 15' 4" x 9' 9" (4.67m x 2.97m)

**BEDROOM THREE** 9' 9" x 8' 10" (2.97m x 2.69m)

**BATHROOM** 

OUTSIDE

FRONT AND REAR GARDEN

**GARAGE & DRIVEW AY** 

**GREENHOUSE AND TWO SHEDS** 

GROUND FLOOR 1ST FLOOR

What a very attempt has been made to ensure the accuracy of the floorpins contained here, measurement of donors, windows, comes and any offer atems are appointable and to responsibility is taken for any error, omission or mis-statement. This plain is for illustrative purposes only and should be used as such by any prospective purchaser. The services, systems and appliances shown have not been tested and no guarantee as to their operability or efficiency can be given. Made with Merophys 62024