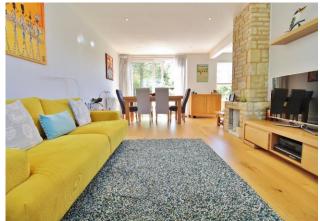

### **PROPERTY SUMMARY**

We are proud to offer this immaculately presented, three bedroom, detached home situated in the quiet cul-de-sac of Eastcliff Close, Lee on the Solent. This property has been renovated to a high standard throughout by the current owners and benefits from a large, spacious L shaped lounge/diner/family area, a modern kitchen, a downstairs WC and a beautiful south facing rear garden. The garden is larger than average and boasts mature fruit trees, shrubs and patio area. Other benefits include two double bedrooms and one good sized single, an en-suite to the master bedroom and a sleek family bathroom. This property also has an integral garage with driveway parking for multiple vehicles. This is a great opportunity to secure a wonderful home in a popular location being only moments away from Lee on the Solent beach and High Street. Please call our Stubbington Office today to secure your viewing.

### **ENTRANCE HALL**

**LOUNGE/DINER** 23' 1" x 12' (7.04m x 3.66m)

**FAMILY AREA** 10' 10" x 10' (3.3m x 3.05m)

**KITCHEN** 12' x 8' 5" (3.66m x 2.57m)

WC

LANDING

**MASTER BEDROOM** 11' 10" x 10' (3.61m x 3.05m)