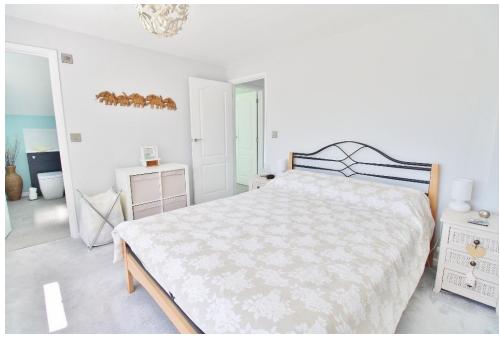

### **ENTRANCE HALL**

**LOUNGE/DINER** 23' 1" x 12' (7.04m x 3.66m)

**FAMILY AREA** 10' 10" x 10' (3.3m x 3.05m)

**KITCHEN** 12' x 8' 5" (3.66m x 2.57m)

WC

LANDING

**MASTER BEDROOM** 11' 10" x 10' (3.61m x 3.05m)