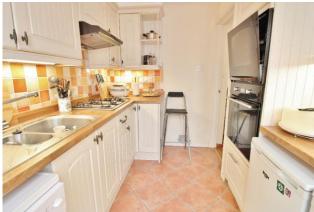

# **ENTRANCE HALL**

**LOUNGE/DINER** 24' 6" x 10' 2" (7.47m x 3.1m)

**KITCHEN** 10' 8" x 7' (3.25m x 2.13m)

**CONSERVATORY** 13' 9" x 8' 2" (4.19m x 2.49m)

LANDING

**MASTER BEDROOM** 12' 6" x 9' 6" (3.81m x 2.9m)