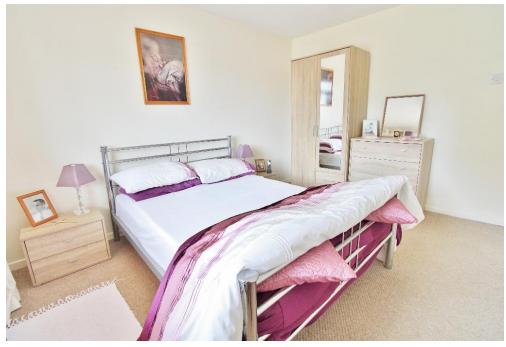

# **ENTRANCE HALL**

**LOUNGE/DINER** 24' 6" x 10' 2" (7.47m x 3.1m)

**KITCHEN** 10' 8" x 7' (3.25m x 2.13m)

**CONSERVATORY** 13' 9" x 8' 2" (4.19m x 2.49m)

LANDING

**MASTER BEDROOM** 12' 6" x 9' 6" (3.81m x 2.9m)