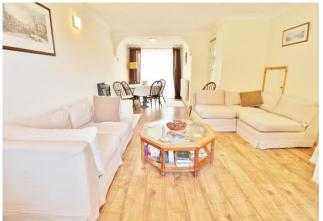

# **ENTRANCE HALL**

**LOUNGE/DINER** 24' 6" x 10' 2" (7.47m x 3.1m)

**KITCHEN** 10' 8" x 7' (3.25m x 2.13m)

**CONSERVATORY** 13' 9" x 8' 2" (4.19m x 2.49m)

LANDING

**MASTER BEDROOM** 12' 6" x 9' 6" (3.81m x 2.9m)