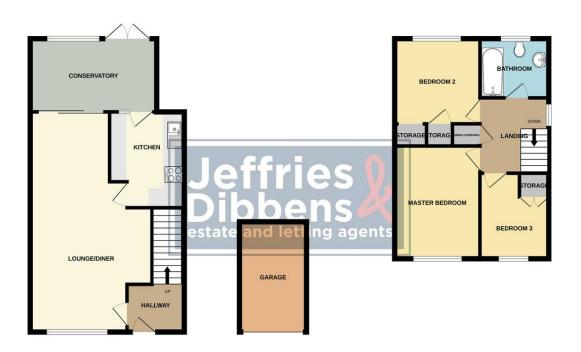

# **ENTRANCE HALL**

**LOUNGE/DINER** 24' 6" x 10' 2" (7.47m x 3.1m)

**KITCHEN** 10' 8" x 7' (3.25m x 2.13m)

**CONSERVATORY** 13' 9" x 8' 2" (4.19m x 2.49m)

LANDING

**MASTER BEDROOM** 12' 6" x 9' 6" (3.81m x 2.9m)

**BEDROOM TWO** 9' 6" x 9' 3" (2.9m x 2.82m)

**BEDROOM THREE** 9' 6" x 6' 3" (2.9m x 1.91m)

**BATHROOM** 

OUTSIDE

**REAR GARDEN** 

**GARAGE & PARKING** 

GROUND FLOOR 1ST FLOOR

Whist every attempt has been made to ensure the accuracy of the floorpain contained here, measurement of doors, windows, rooms and any other terms are approximate and no responsibility is taken for any error, prospective purchaser. The services, systems and applicances shown have not been tested and no guarante as to their operability or efficiency can be given.