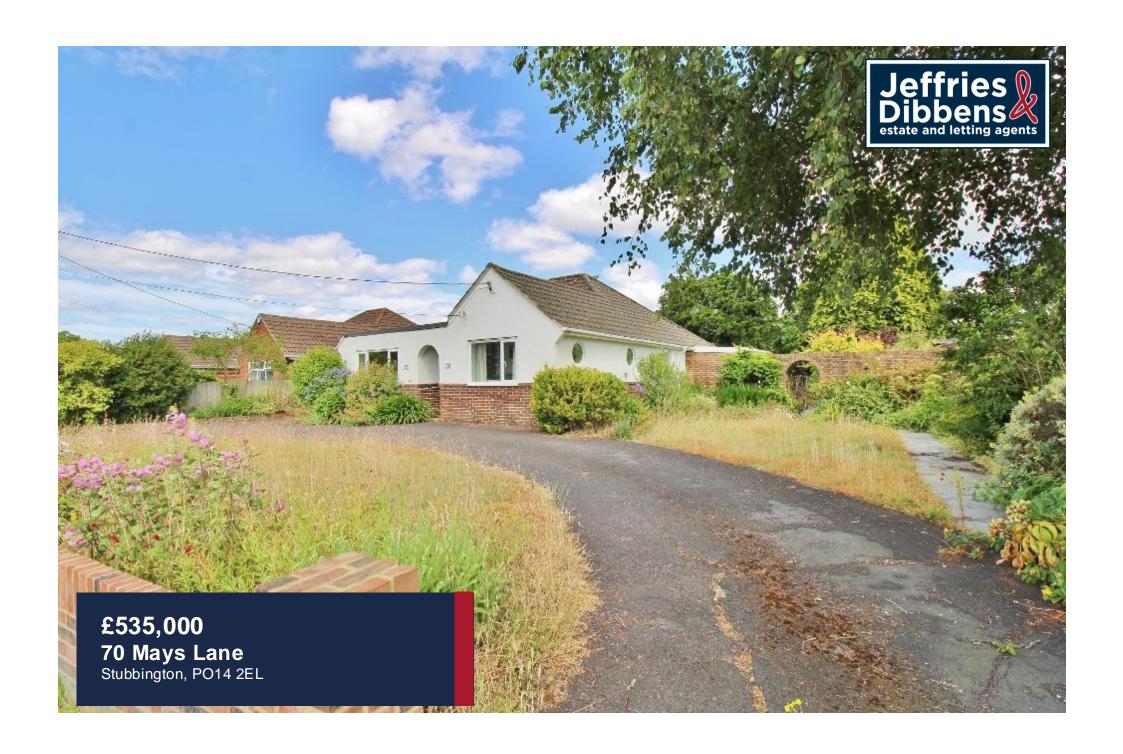

### **PROPERTY SUMMARY**

This three bedroom detached bungalow is situated in Stubbington, close to local amenities and schools, and offers huge potential to put your own stamp on this property. With a generous frontage boasting a sweeping, in/out driveway for multiple vehicles and a large rear garden, there is scope to extend and improve (STPP) to create an ideal family home. Internally the accommodation is spacious and offers three double bedrooms, a light and airy lounge as well as a refitted bathroom. Further benefits include a detached single garage, being within close proximity to the beach and a fitted kitchen overlooking the mature garden with the addition of a vegetable patch and potting sheds. This property is not one to be missed, so please call us in our Stubbington Branch to get your viewing booked in now!