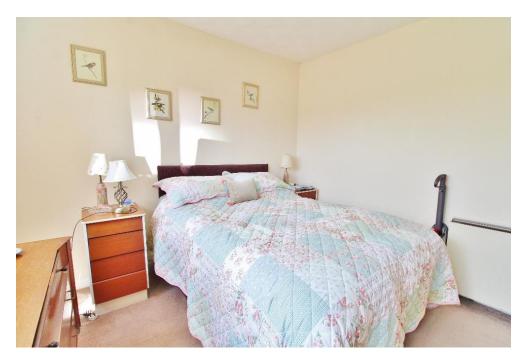

## **HALLWAY**

**LOUNGE** 14' 1" x 11' 5" (4.29m x 3.48m)

**DINING ROOM** 11' 9" x 11' 4" (3.58m x 3.45m)

**KITCHEN** 10' 8" x 9' 1" (3.25m x 2.77m)

**LEAN TO** 7' 9" x 6' 3" (2.36m x 1.91m)

**MASTER BEDROOM** 11' 8" x 10' 9" (3.56m x 3.28m)

**BEDROOM TWO** 11' 9" x 10' 4" (3.58m x 3.15m)

**BEDROOM THREE** 12' 3" x 9' (3.73m x 2.74m)

**BATHROOM** 7' 4" x 6' 1" (2.24m x 1.85m)

OUTSIDE

**REAR GARDEN** 

GARAGE

**OWN DRIVEWAY** 