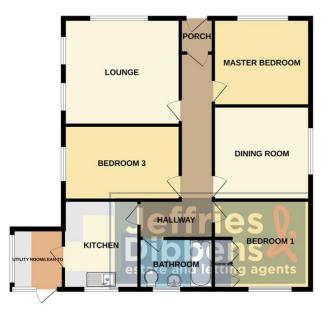

## **HALLWAY**

**LOUNGE** 14' 1" x 11' 5" (4.29m x 3.48m)

**DINING ROOM** 11' 9" x 11' 4" (3.58m x 3.45m)

**KITCHEN** 10' 8" x 9' 1" (3.25m x 2.77m)

**LEAN TO** 7' 9" x 6' 3" (2.36m x 1.91m)

**MASTER BEDROOM** 11' 8" x 10' 9" (3.56m x 3.28m)

**BEDROOM TWO** 11' 9" x 10' 4" (3.58m x 3.15m)

**BEDROOM THREE** 12' 3" x 9' (3.73m x 2.74m)

**BATHROOM** 7' 4" x 6' 1" (2.24m x 1.85m)

OUTSIDE

**REAR GARDEN** 

GARAGE

**OWN DRIVEWAY** 

#### **GROUND FLOOR**

Fareham Borough Council

**TENURE** 

Freehold

**COUNCIL TAX BAND** 

Band D

**VIEWINGS** 

By prior appointment only