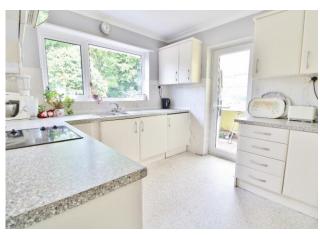

### **PROPERTY SUMMARY**

This three bedroom detached bungalow is situated in Stubbington, close to local amenities and schools, and offers huge potential to put your own stamp on this property. With a generous frontage boasting a sweeping, in/out driveway for multiple vehicles and a large rear garden, there is scope to extend and improve (STPP) to create an ideal family home. Internally the accommodation is spacious and offers three double bedrooms, a light and airy lounge as well as a refitted bathroom. Further benefits include a detached single garage, being within close proximity to the beach and a fitted kitchen overlooking the mature garden with the addition of a vegetable patch and potting sheds. This property is not one to be missed, so please call us in our Stubbington Branch to get your viewing booked in now!

## **HALLWAY**

**LOUNGE** 14' 1" x 11' 5" (4.29m x 3.48m)

**DINING ROOM** 11' 9" x 11' 4" (3.58m x 3.45m)

**KITCHEN** 10' 8" x 9' 1" (3.25m x 2.77m)

**LEAN TO** 7' 9" x 6' 3" (2.36m x 1.91m)

**MASTER BEDROOM** 11' 8" x 10' 9" (3.56m x 3.28m)