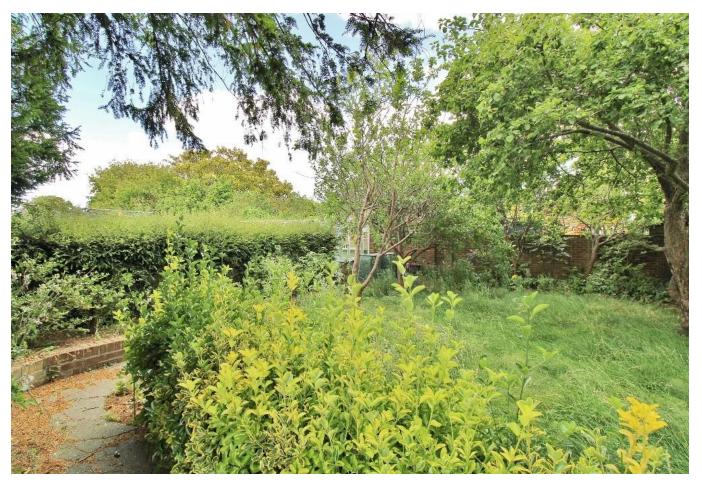

### **PROPERTY SUMMARY**

This three bedroom detached bungalow is situated in Stubbington, close to local amenities and schools, and offers huge potential to put your own stamp on this property. With a generous frontage boasting a sweeping, in/out driveway for multiple vehicles and a large rear garden, there is scope to extend and improve (STPP) to create an ideal family home. Internally the accommodation is spacious and offers three double bedrooms, a light and airy lounge as well as a refitted bathroom. Further benefits include a detached single garage, being within close proximity to the beach and a fitted kitchen overlooking the mature garden with the addition of a vegetable patch and potting sheds. This property is not one to be missed, so please call us in our Stubbington Branch to get your viewing booked in now!

**BEDROOM TWO** 11' 9" x 10' 4" (3.58m x 3.15m)

**BEDROOM THREE** 12' 3" x 9' (3.73m x 2.74m)

**BATHROOM** 7' 4" x 6' 1" (2.24m x 1.85m)

OUTSIDE

**REAR GARDEN** 

GARAGE

**OWN DRIVEWAY** 