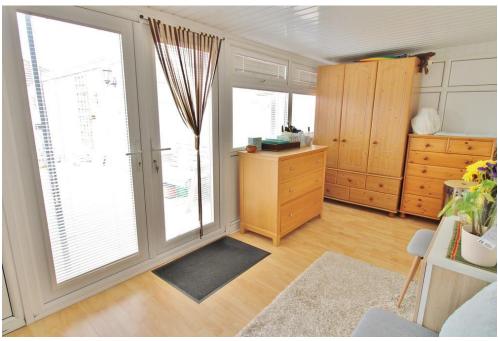

## **ENTRANCE HALL**

**LIVING ROOM** 12' 9" x 11' (3.89m x 3.35m)

**KITCHEN** 10' x 8 ' 10" (3.05m x 2.69m)

**CONSERVATORY** 20' 8" x 9' 8" (6.3m x 2.95m)

**BEDROOM ONE** 15' 2" x 11' (4.62m x 3.35m)

**BEDROOM TWO** 9' x 7' 8" (2.74m x 2.34m)