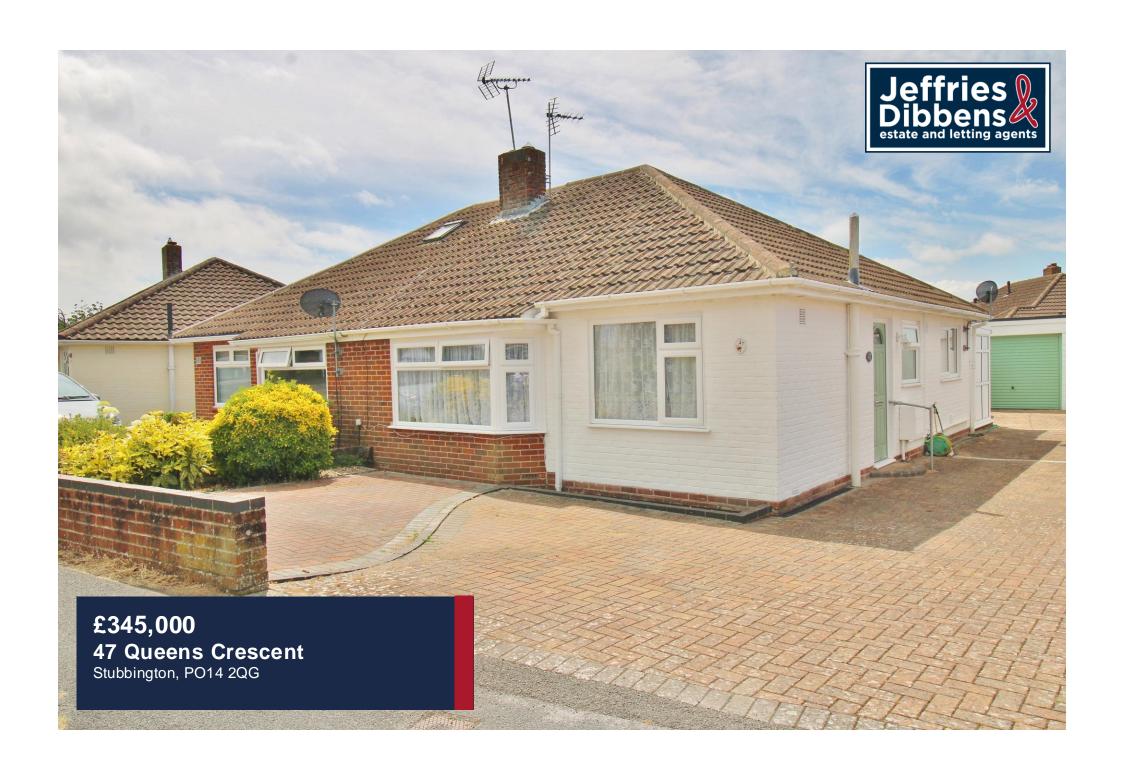

### PROPERTY SUMMARY

We are pleased to present this two bedroom semi-detached bungalow on the highly sought after Red Lion estate in Stubbington, within walking distance to the village and its wide range of shops and amenities. Comprising two well-proportioned bedrooms, shaker style kitchen, refitted shower-room, generous living room and a large conservatory that opens onto a well-kept, south facing garden. The property also benefits from gas central heating throughout and a driveway leading to a detached garage with a paved frontage for additional parking. Please call us in our Stubbington branch to book in a viewing today!