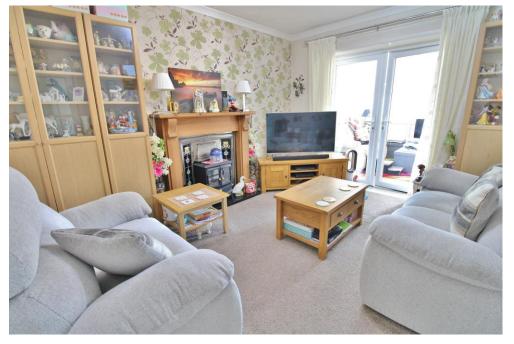

## **ENTRANCE HALL**

**LIVING ROOM** 12' 9" x 11' (3.89m x 3.35m)

**KITCHEN** 10' x 8 ' 10" (3.05m x 2.69m)

**CONSERVATORY** 20' 8" x 9' 8" (6.3m x 2.95m)

**BEDROOM ONE** 15' 2" x 11' (4.62m x 3.35m)

**BEDROOM TWO** 9' x 7' 8" (2.74m x 2.34m)