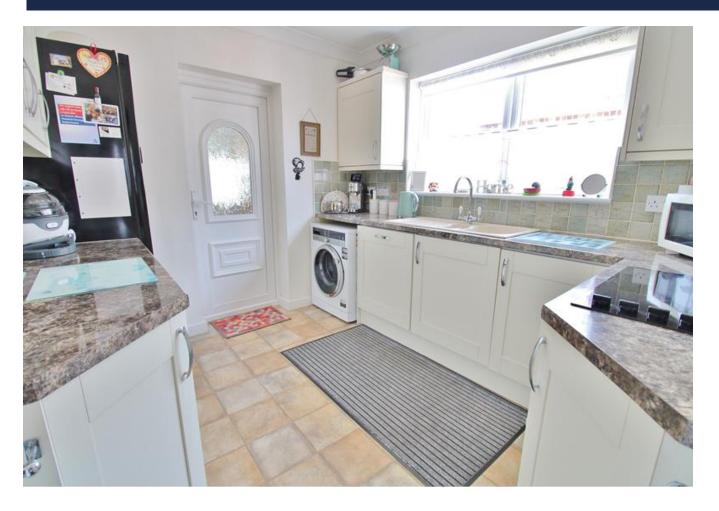

## **ENTRANCE HALL**

**LIVING ROOM** 12' 9" x 11' (3.89m x 3.35m)

**KITCHEN** 10' x 8 ' 10" (3.05m x 2.69m)

**CONSERVATORY** 20' 8" x 9' 8" (6.3m x 2.95m)

**BEDROOM ONE** 15' 2" x 11' (4.62m x 3.35m)

**BEDROOM TWO** 9' x 7' 8" (2.74m x 2.34m)