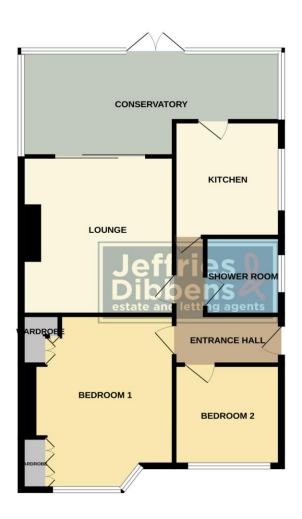

### PROPERTY SUMMARY

We are pleased to present this two bedroom semi-detached bungalow on the highly sought after Red Lion estate in Stubbington, within walking distance to the village and its wide range of shops and amenities. Comprising two well-proportioned bedrooms, shaker style kitchen, refitted shower-room, generous living room and a large conservatory that opens onto a well-kept, south facing garden. The property also benefits from gas central heating throughout and a driveway leading to a detached garage with a paved frontage for additional parking. Please call us in our Stubbington branch to book in a viewing today!

## **ENTRANCE HALL**

**LIVING ROOM** 12' 9" x 11' (3.89m x 3.35m)

**KITCHEN** 10' x 8 ' 10" (3.05m x 2.69m)

**CONSERVATORY** 20' 8" x 9' 8" (6.3m x 2.95m)

**BEDROOM ONE** 15' 2" x 11' (4.62m x 3.35m)

**BEDROOM TWO** 9' x 7' 8" (2.74m x 2.34m)

**SHOWER ROOM** 

**OUTSIDE** 

**GARAGE** 

**REAR GARDEN** 

**DRIVEWAY** 