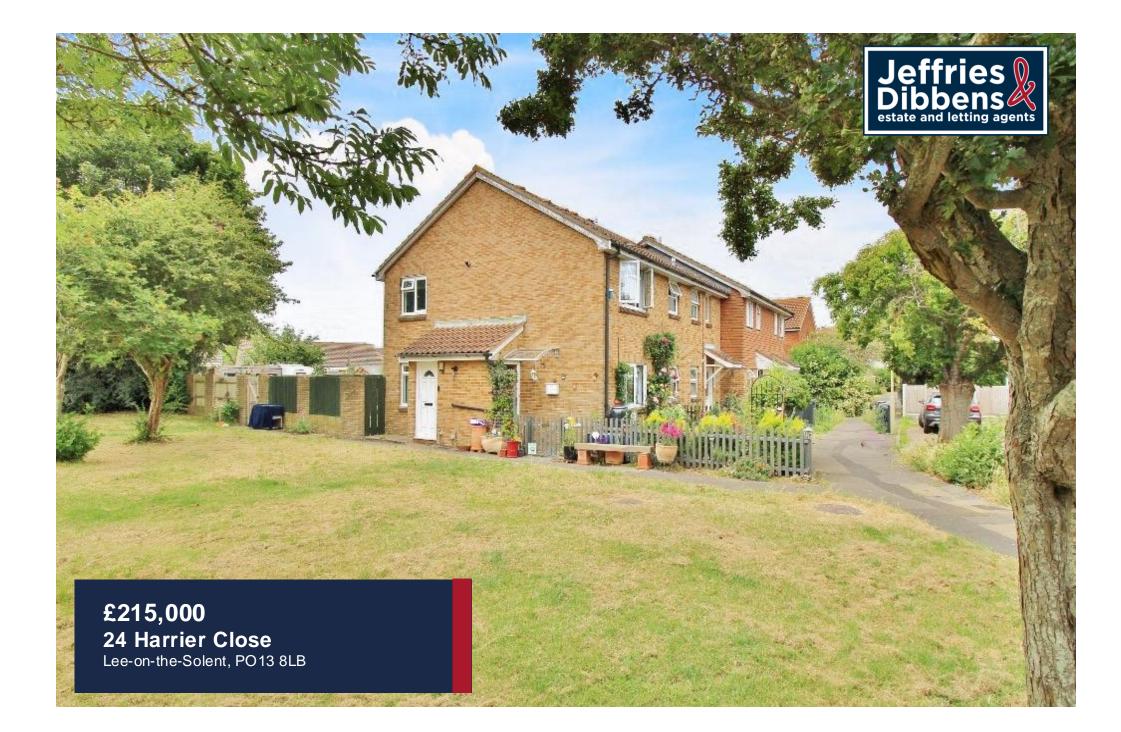

## PROPERTY SUMMARY

This charming property is located in Lee on the Solent close to local amenities and the beach. Having been renovated throughout with a sleek new kitchen, brand new double glazing, a re-fitted shower room and a new combi boiler, this property is an ideal starter home and really is a 'turn-key' home. Internally this freehold, end of terrace house comprises an entrance porch, living space with a glass pocket sliding door into the kitchen, landing, shower room and double bedroom. Outside, there is a pleasing front garden fully enclosed by a picket fence and a separate rear garden laid to low maintenance shingle with flower beds and a summer house. Further benefits include allocated parking, good school catchments and a stunning outlook over the green. Call us now in our Stubbington office to book in your viewing and avoid missing out.