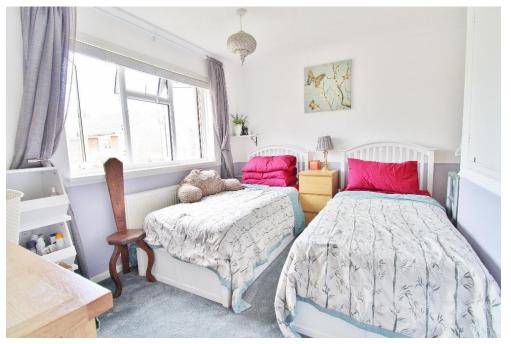

## ENTRANCE

**LIVING ROOM** 12' 7" x 12' 7" (3.84m x 3.84m)

**KITCHEN** 12' 7" x 5' 6" (3.84m x 1.68m)

LANDING with built in storage

**SHOWER ROOM** 6' 2" x 5' 7" (1.88m x 1.7m)

**DOUBLE BEDROOM** 12' x 11' 4" (3.66m x 3.45m)