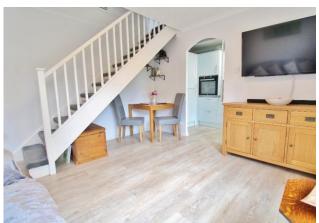

## ENTRANCE

**LIVING ROOM** 12' 7" x 12' 7" (3.84m x 3.84m)

**KITCHEN** 12' 7" x 5' 6" (3.84m x 1.68m)

LANDING with built in storage

**SHOWER ROOM** 6' 2" x 5' 7" (1.88m x 1.7m)

**DOUBLE BEDROOM** 12' x 11' 4" (3.66m x 3.45m)