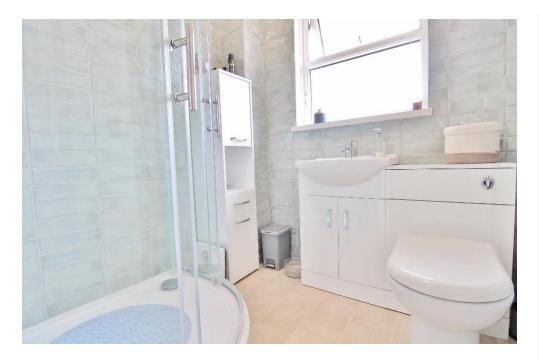

## ENTRANCE

**LIVING ROOM** 12' 7" x 12' 7" (3.84m x 3.84m)

**KITCHEN** 12' 7" x 5' 6" (3.84m x 1.68m)

LANDING with built in storage

**SHOWER ROOM** 6' 2" x 5' 7" (1.88m x 1.7m)

**DOUBLE BEDROOM** 12' x 11' 4" (3.66m x 3.45m)