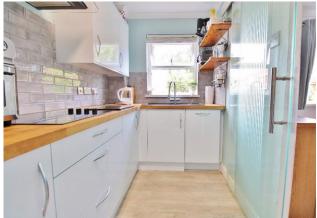

## ENTRANCE

**LIVING ROOM** 12' 7" x 12' 7" (3.84m x 3.84m)

**KITCHEN** 12' 7" x 5' 6" (3.84m x 1.68m)

LANDING with built in storage

**SHOWER ROOM** 6' 2" x 5' 7" (1.88m x 1.7m)

**DOUBLE BEDROOM** 12' x 11' 4" (3.66m x 3.45m)