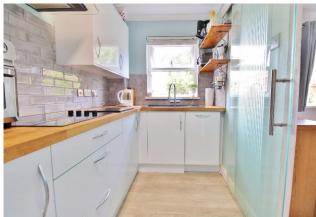

### **PROPERTY SUMMARY**

This charming property is located in Lee on the Solent close to local amenities and the beach. Having been renovated throughout with a sleek new kitchen, brand new double glazing, a re-fitted shower room and a new combi boiler, this property is an ideal starter home and really is a 'turn-key' home. Internally this freehold, end of terrace house comprises an entrance porch, living space with a glass pocket sliding door into the kitchen, landing, shower room and double bedroom. Outside, there is a pleasing front garden fully enclosed by a picket fence and a separate rear garden laid to low maintenance shingle with flower beds and a summer house. Further benefits include allocated parking, good school catchments and a stunning outlook over the green. Call us now in our Stubbington office to book in your viewing and avoid missing out.

# **ENTRANCE**

**LIVING ROOM** 12' 7" x 12' 7" (3.84m x 3.84m)

**KITCHEN** 12' 7" x 5' 6" (3.84m x 1.68m)

**LANDING** with built in storage

**SHOWER ROOM** 6' 2" x 5' 7" (1.88m x 1.7m)

**DOUBLE BEDROOM** 12' x 11' 4" (3.66m x 3.45m)