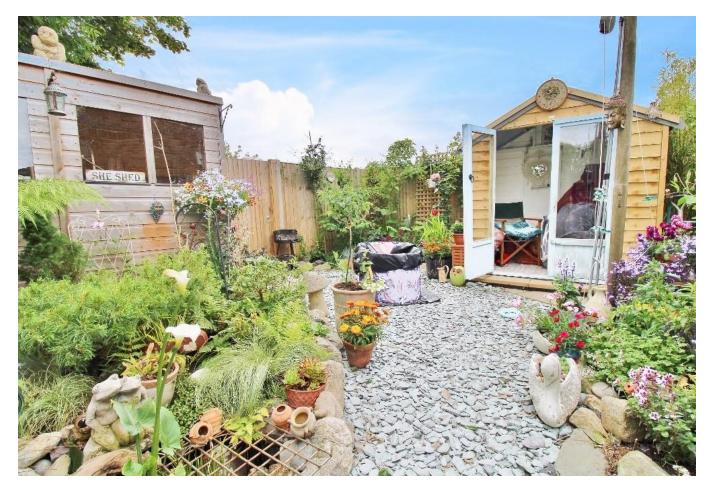

### **PROPERTY SUMMARY**

This charming property is located in Lee on the Solent close to local amenities and the beach. Having been renovated throughout with a sleek new kitchen, brand new double glazing, a re-fitted shower room and a new combi boiler, this property is an ideal starter home and really is a 'turn-key' home. Internally this freehold, end of terrace house comprises an entrance porch, living space with a glass pocket sliding door into the kitchen, landing, shower room and double bedroom. Outside, there is a pleasing front garden fully enclosed by a picket fence and a separate rear garden laid to low maintenance shingle with flower beds and a summer house. Further benefits include allocated parking, good school catchments and a stunning outlook over the green. Call us now in our Stubbington office to book in your viewing and avoid missing out.

OUTSIDE

FRONT GARDEN

**PARKING** 

**REAR GARDEN** 

GROUND FLOOR 1ST FLOOR

Whilst every attempt has been made to ensure the accuracy of the floorplan contained here, measurement of doors, windows, sooms and any other tems are approximate and no responsibility is taken for any error, prospective purchaser. The services, systems and applicances shown have not been tested and no guarante as to their operability or efficiency can be given.