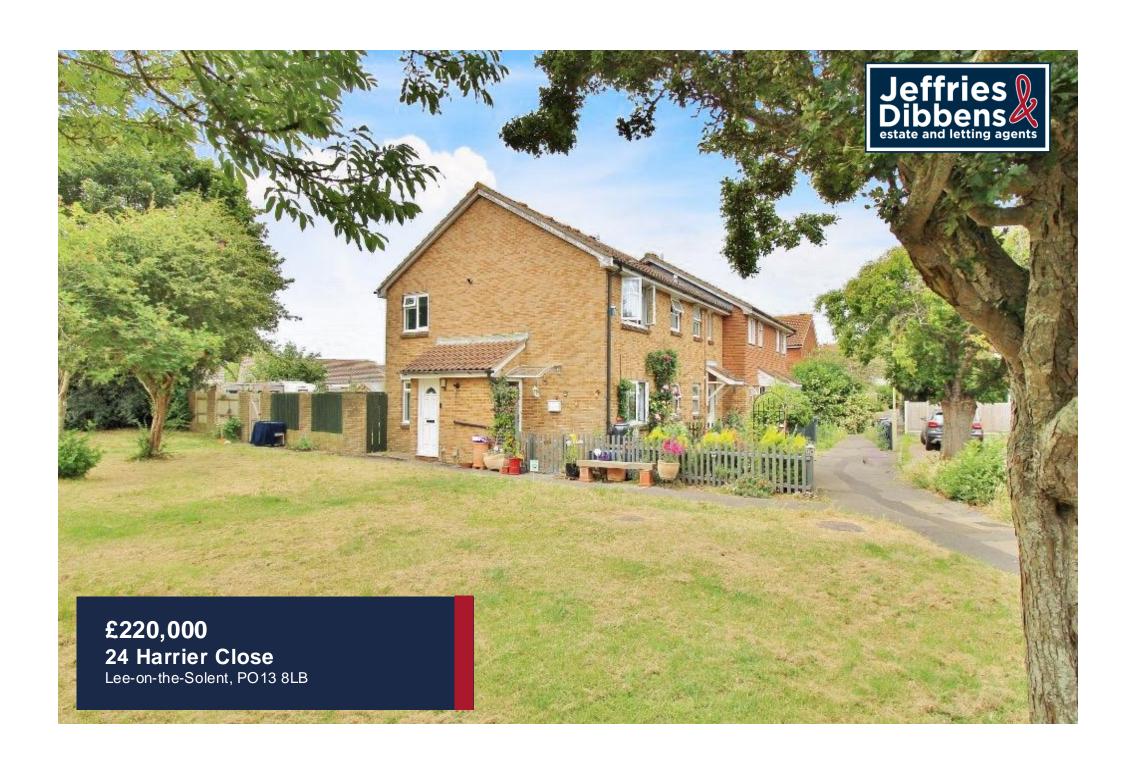

### **PROPERTY SUMMARY**

This charming property is located in Lee on the Solent close to local amenities and the beach. Having been renovated throughout with a sleek new kitchen, brand new double glazing, a re-fitted shower room and a new combi boiler, this property is an ideal starter home and really is a 'turn-key' home. Internally this freehold, end of terrace house comprises an entrance porch, living space with a glass pocket sliding door into the kitchen, landing, shower room and double bedroom. Outside, there is a pleasing front garden fully enclosed by a picket fence and a separate rear garden laid to low maintenance shingle with flower beds and a summer house. Further benefits include allocated parking, good school catchments and a stunning outlook over the green. Call us now in our Stubbington office to book in your viewing and avoid missing out.