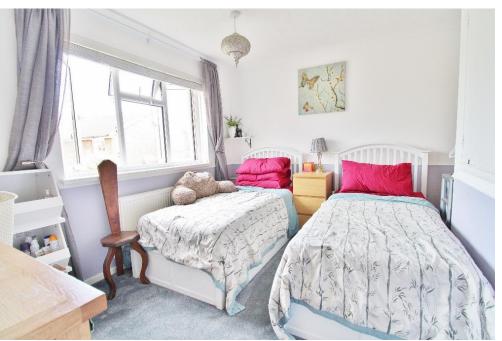

# **ENTRANCE**

**LIVING ROOM** 12' 7" x 12' 7" (3.84m x 3.84m)

**KITCHEN** 12' 7" x 5' 6" (3.84m x 1.68m)

**LANDING** with built in storage

**SHOWER ROOM** 6' 2" x 5' 7" (1.88m x 1.7m)

**DOUBLE BEDROOM** 12' x 11' 4" (3.66m x 3.45m)