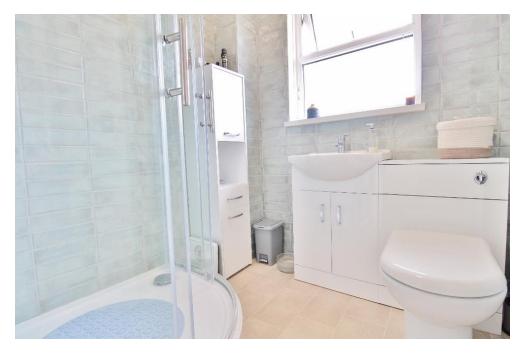

# **ENTRANCE**

**LIVING ROOM** 12' 7" x 12' 7" (3.84m x 3.84m)

**KITCHEN** 12' 7" x 5' 6" (3.84m x 1.68m)

**LANDING** with built in storage

**SHOWER ROOM** 6' 2" x 5' 7" (1.88m x 1.7m)

**DOUBLE BEDROOM** 12' x 11' 4" (3.66m x 3.45m)