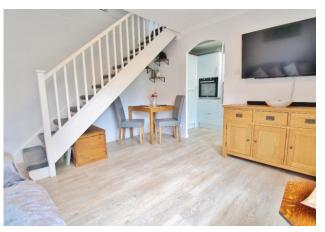

### **PROPERTY SUMMARY**

This charming property is located in Lee on the Solent close to local amenities and the beach. Having been renovated throughout with a sleek new kitchen, brand new double glazing, a re-fitted shower room and a new combi boiler, this property is an ideal starter home and really is a 'turn-key' home. Internally this freehold, end of terrace house comprises an entrance porch, living space with a glass pocket sliding door into the kitchen, landing, shower room and double bedroom. Outside, there is a pleasing front garden fully enclosed by a picket fence and a separate rear garden laid to low maintenance shingle with flower beds and a summer house. Further benefits include allocated parking, good school catchments and a stunning outlook over the green. Call us now in our Stubbington office to book in your viewing and avoid missing out.

# **ENTRANCE**

**LIVING ROOM** 12' 7" x 12' 7" (3.84m x 3.84m)

**KITCHEN** 12' 7" x 5' 6" (3.84m x 1.68m)

**LANDING** with built in storage

**SHOWER ROOM** 6' 2" x 5' 7" (1.88m x 1.7m)

**DOUBLE BEDROOM** 12' x 11' 4" (3.66m x 3.45m)