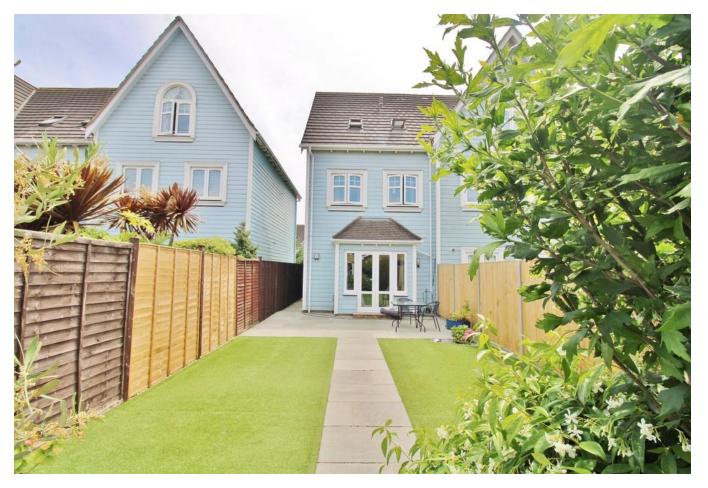

**ENSUITE** 6' 9" x 4' 1" (2.06m x 1.24m)

LANDING

**BEDROOM TWO** 11' 4" x 11' 1" (3.45m x 3.38m)

**BEDROOM THREE** 8' 9" x 6' 3" (2.67m x 1.91m)

**BATHROOM** 12' 5" x 5' 4" (3.78m x 1.63m)

OUTSIDE

REAR GARDEN

FRONT GARDEN

**G AR AGE** 19' 2" x 10' 7" (5.84m x 3.23m)

GROUND FLOOR

1ST FLOOR

2ND FLOOR

LOCAL AUTHORITY

Gosport Borough Council

**TENURE** 