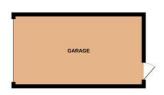

FRONT GARDEN

**G AR AGE** 19' 2" x 10' 7" (5.84m x 3.23m)

GROUND FLOOR

1ST FLOOR

2ND FLOOR

LOCAL AUTHORITY

Gosport Borough Council

**TENURE** 