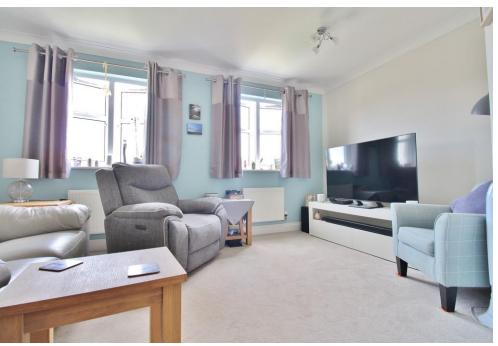

## **PROPERTY SUMMARY**

We are delighted to put to the market this Topiary design of Persimmon home in a New England style finish. In the highly sought after location of Lee-on-the-Solent, this three bedroom end of terraced town house is beautifully presented throughout and boasts a large landscaped garden with gorgeous natural stone patios. The residence comprises a downstairs study, downstairs cloakroom and a good sized kitchen/diner with French doors out onto the garden. As you enter the first floor ahead of you is a lounge located at the rear of the property and double bedroom with an en-suite at the front. On the second floor, there is a large family bathroom situated in-between two bedrooms with built in storage. This property also benefits from a garage at the rear of the property which has an electric roller door and parking in front. Situated within walking distance to the beach and close proximity to local amenities, this property is not to be missed so call us now in our Stubbington Branch to book in.

## HALLW AY

**KITCHEN/DINER** 21' 07" x 14' 5" (6.58m x 4.39m)

**STUD Y** 8' 7" x 7' 7" (2.62m x 2.31m)

**CLOAKROOM** 6' 1" x 3' 5" (1.85m x 1.04m)

LANDING

**LOUNGE** 14' 7" x 14' 3" (4.44m x 4.34m)

**MASTER BEDROOM** 14' 6" x 9' 7" (4.42m x 2.92m)