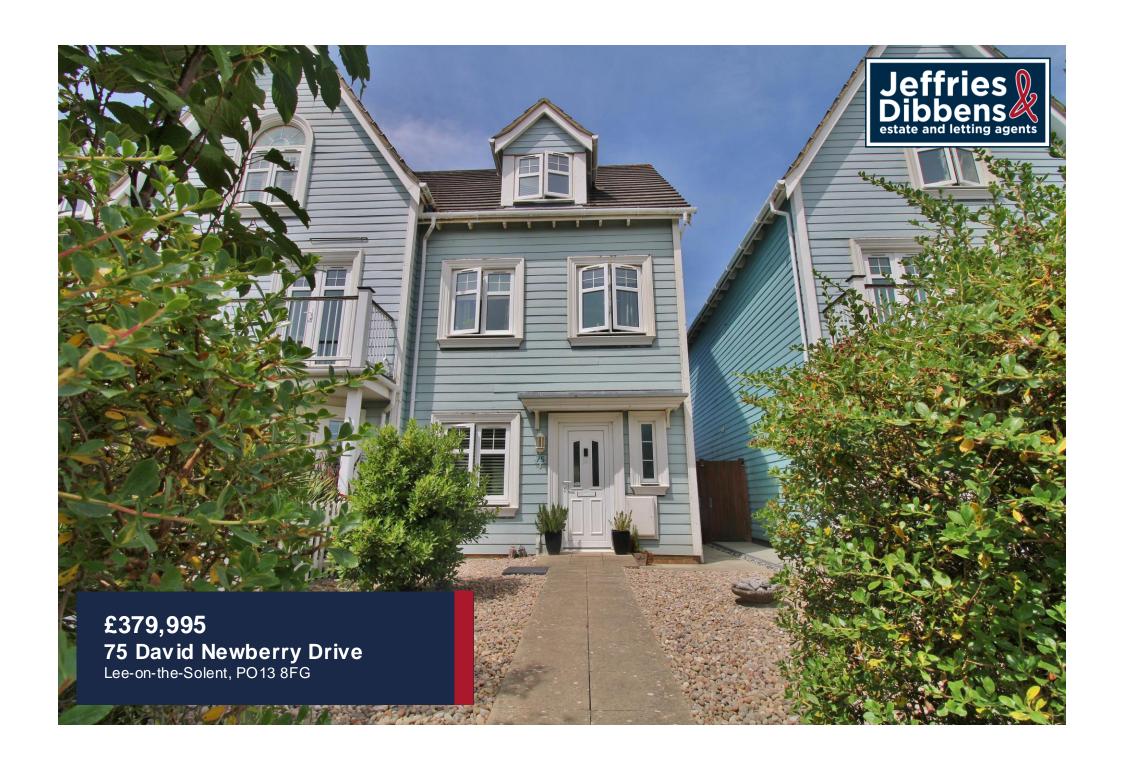

## **PROPERTY SUMMARY**

We are delighted to put to the market this Topiary design of Persimmon home in a New England style finish. In the highly sought after location of Lee-on-the-Solent, this three bedroom end of terraced town house is beautifully presented throughout and boasts a large landscaped garden with gorgeous natural stone patios. The residence comprises a downstairs study, downstairs cloakroom and a good sized kitchen/diner with French doors out onto the garden. As you enter the first floor ahead of you is a lounge located at the rear of the property and double bedroom with an en-suite at the front. On the second floor, there is a large family bathroom situated in-between two bedrooms with built in storage. This property also benefits from a garage at the rear of the property which has an electric roller door and parking in front. Situated within walking distance to the beach and close proximity to local amenities, this property is not to be missed so call us now in our Stubbington Branch to book in.