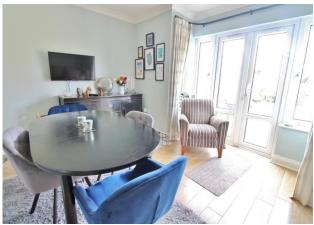

## HALLW AY

**KITCHEN/DINER** 21' 07" x 14' 5" (6.58m x 4.39m)

**STUD Y** 8' 7" x 7' 7" (2.62m x 2.31m)

**CLOAKROOM** 6' 1" x 3' 5" (1.85m x 1.04m)

LANDING

**LOUNGE** 14' 7" x 14' 3" (4.44m x 4.34m)

**MASTER BEDROOM** 14' 6" x 9' 7" (4.42m x 2.92m)