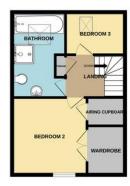

**ENSUITE** 6' 9" x 4' 1" (2.06m x 1.24m)

LANDING

**BEDROOM TWO** 11' 4" x 11' 1" (3.45m x 3.38m)

**BEDROOM THREE** 8' 9" x 6' 3" (2.67m x 1.91m)

**BATHROOM** 12' 5" x 5' 4" (3.78m x 1.63m)

OUTSIDE

REAR GARDEN

FRONT GARDEN

**G AR AGE** 19' 2" x 10' 7" (5.84m x 3.23m)

GROUND FLOOR

1ST FLOOR

2ND FLOOR

LOCAL AUTHORITY

Gosport Borough Council

**TENURE** 