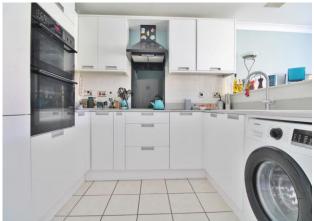

## HALLW AY

**KITCHEN/DINER** 21' 07" x 14' 5" (6.58m x 4.39m)

**STUD Y** 8' 7" x 7' 7" (2.62m x 2.31m)

**CLOAKROOM** 6' 1" x 3' 5" (1.85m x 1.04m)

LANDING

**LOUNGE** 14' 7" x 14' 3" (4.44m x 4.34m)

**MASTER BEDROOM** 14' 6" x 9' 7" (4.42m x 2.92m)