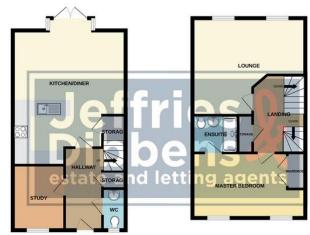

## HALLW AY

**KITCHEN/DINER** 21' 07" x 14' 5" (6.58m x 4.39m)

**STUD Y** 8' 7" x 7' 7" (2.62m x 2.31m)

**CLOAKROOM** 6' 1" x 3' 5" (1.85m x 1.04m)

LANDING

**LOUNGE** 14' 7" x 14' 3" (4.44m x 4.34m)

**MASTER BEDROOM** 14' 6" x 9' 7" (4.42m x 2.92m)

**ENSUITE** 6' 9" x 4' 1" (2.06m x 1.24m)

LANDING

**BEDROOM TWO** 11' 4" x 11' 1" (3.45m x 3.38m)

**BEDROOM THREE** 8' 9" x 6' 3" (2.67m x 1.91m)

**BATHROOM** 12' 5" x 5' 4" (3.78m x 1.63m)

OUTSIDE

REAR GARDEN

FRONT GARDEN

**G AR AGE** 19' 2" x 10' 7" (5.84m x 3.23m)

GROUND FLOOR

1ST FLOOR

2ND FLOOR

LOCAL AUTHORITY

Gosport Borough Council

**TENURE** 