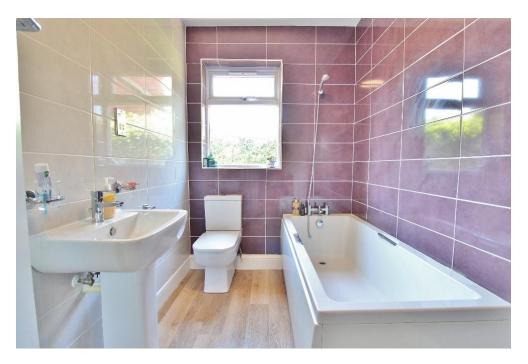

## WALK IN WARDROBE

BEDROOM TWO 12' 3" x 9' 16" (3.73m x 3.15m)

**BEDROOM THREE** 10' 3" x 9' 1" (3.12m x 2.77m)

**SHOWER ROOM** 7' 9" x 4' 9" (2.36m x 1.45m)

**BATHROOM** 8' 9" x 5' 7" (2.67m x 1.7m)

**KITCHEN/LOUNGE/DINER** 28' 2" x 22' 9" (8.59m x 6.93m) These are the maximum measurements.