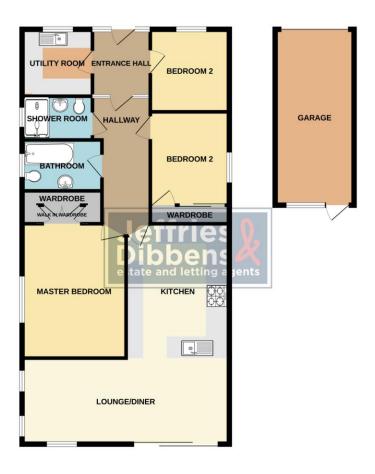

## ENTRANCE HALL

**MASTER BEDROOM** 14' 9" x 11' 5" (4.5m x 3.48m)

## WALK IN WARDROBE

BEDROOM TWO 12' 3" x 9' 16" (3.73m x 3.15m)

**BEDROOM THREE** 10' 3" x 9' 1" (3.12m x 2.77m)

**SHOWER ROOM** 7' 9" x 4' 9" (2.36m x 1.45m)

**BATHROOM** 8' 9" x 5' 7" (2.67m x 1.7m)

**KITCHEN/LOUNGE/DINER** 28' 2" x 22' 9" (8.59m x 6.93m) These are the maximum measurements.

**UTILITY ROOM** 7' 5" x 6' 9" (2.26m x 2.06m)

OUTSIDE

REAR GARDEN

**GARAGE** 19' 3" x 8' 8" (5.87m x 2.64m)

**OWN DRIVEWAY** 

GROUND FLOOR

LOCAL AUTHORITY Fareham Borough Council

**TENURE** Freehold