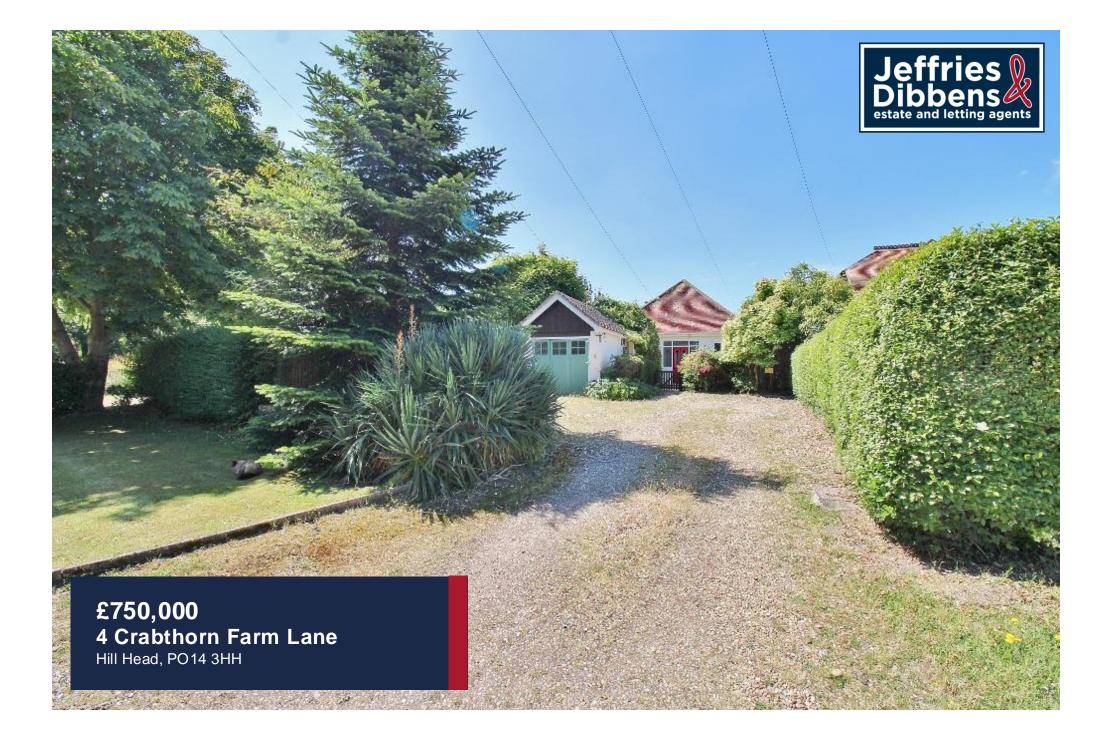

## PROPERTY SUMMARY

We are delighted to present a rare opportunity to acquire a stunning detached bungalow situated on a highly requested road in Hill Head, Crabthorn Farm Lane. With a sweeping gravel driveway leading to the front of the property, enclosed, private and shielded by the mature hedgerows, this property welcomes you into the wide hallway with doors into the primary rooms. Three double bedrooms, a shower room and a main bathroom make this property spacious enough for families as well as those looking for a spare room for guests or an office. There is a sleek, refitted utility room to the front of the property and an extension to the rear boasts a fully fitted, modern kitchen open into a generous lounge/diner, with sliding doors opening onto the garden. Outside, there is a large and mature rear garden with an abundance of shrubbery, blooming plants and flow ers and a patio area, ideal for summer BBQs! Further benefits include parking for multiple cars, a single detached garage as well as being within a short walk to Hill Head Beach and Stubbington Village. With so much to offer, this property is not to be missed so call us now in our Stubbington Branch to book in your viewing today!