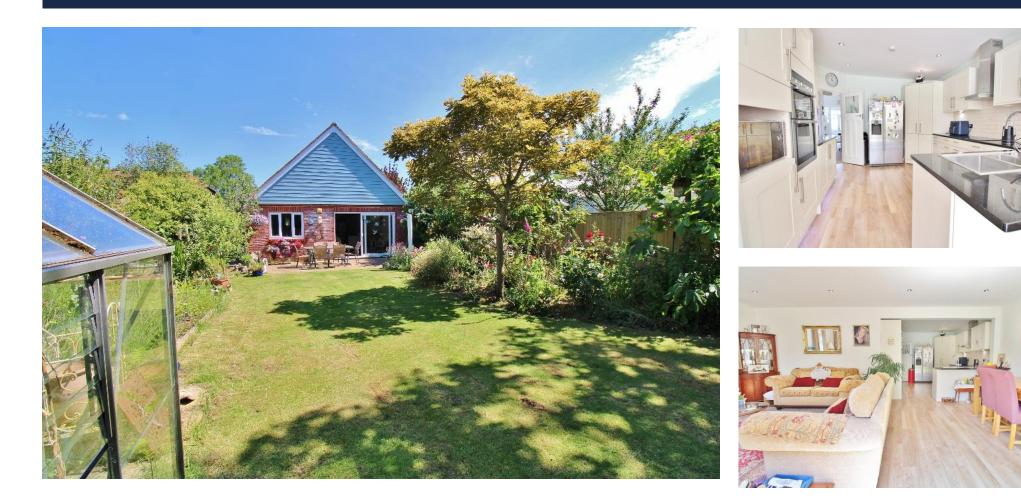

## PROPERTY SUMMARY

We are delighted to present a rare opportunity to acquire a stunning detached bungalow situated on a highly requested road in Hill Head, Crabthorn Farm Lane. With a sweeping gravel driveway leading to the front of the property, enclosed, private and shielded by the mature hedgerows, this property welcomes you into the wide hallway with doors into the primary rooms. Three double bedrooms, a shower room and a main bathroom make this property spacious enough for families as well as those looking for a spare room for guests or an office. There is a sleek, refitted utility room to the front of the property and an extension to the rear boasts a fully fitted, modern kitchen open into a generous lounge/diner, with sliding doors opening onto the garden. Outside, there is a large and mature rear garden with an abundance of shrubbery, blooming plants and flow ers and a patio area, ideal for summer BBQs! Further benefits include parking for multiple cars, a single detached garage as well as being within a short walk to Hill Head Beach and Stubbington Village. With so much to offer, this property is not to be missed so call us now in our Stubbington Branch to book in your viewing today!

## WALK IN WARDROBE

BEDROOM TWO 12' 3" x 9' 16" (3.73m x 3.15m)

**BEDROOM THREE** 10' 3" x 9' 1" (3.12m x 2.77m)

**SHOWER ROOM** 7' 9" x 4' 9" (2.36m x 1.45m)

**BATHROOM** 8' 9" x 5' 7" (2.67m x 1.7m)

**KITCHEN/LOUNGE/DINER** 28' 2" x 22' 9" (8.59m x 6.93m) These are the maximum measurements.