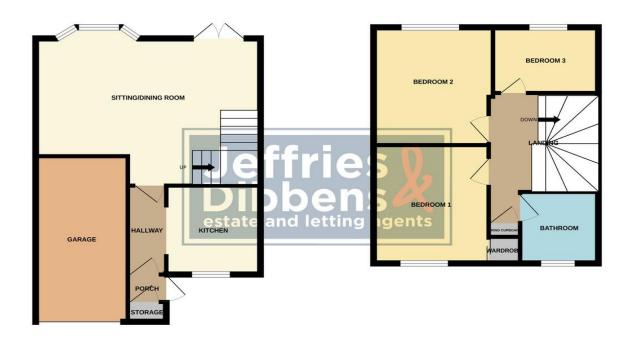

# **PORCH**

**HALLWAY** 

**KITCHEN** 8' 66" x 8' 26" (4.11m x 3.1m)

**LOUNGE/DINER** 19' 74" x 14' 02" (7.67m x 4.32m)

LANDING

**BEDROOM ONE** 12' 69" x 10' 17" (5.41m x 3.48m)

**BEDROOM TWO** 10' 47" x 10' 22" (4.24m x 3.61m)

**BEDROOM THREE** 9' 20" x 6' 93" (3.25m x 4.19m)

**BATHROOM** 8' 94" x 6' 23" (4.83m x 2.41m)

OUTSIDE

**REAR GARDEN** 

GARAGE

**DRIVEWAY** 

GROUND FLOOR 1ST FLOOR

Whilst every attempt has been made to ensure the accuracy of the floorplan contained here, measurement of doors, windows, rooms and any other items are approximate and no responsibility is taken for any error, omission or mis-statement. This plan is for illustrative purposes only and should be used as such by any prospective purchaser. The services, systems and appliances shown have not been tested and no guarante as to their operability or efficiency can be given.