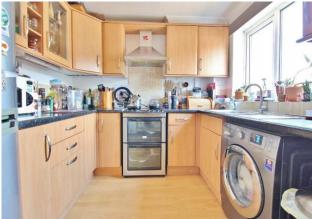

# **PROPERTY SUMMARY**

We are delighted to offer this three bedroom home situated in the popular cul-de-sac of Bramham Moor which is a short walk to Hill Head Beach and Stubbington Village and is in the catchment area for both the local primary and secondary schools. In our opinion this property is well-presented and benefits from a spacious longue/diner, a modern bathroom with separate bath and shower, an integral garage, a mature charming south facing garden and off road parking for two vehicles. We believe this property really does need to be viewed to appreciate all that is on offer. Please call our Stubbington Office to book in your viewing.

# **PORCH**

**HALLWAY** 

**KITCHEN** 8' 66" x 8' 26" (4.11m x 3.1m)

**LOUNGE/DINER** 19' 74" x 14' 02" (7.67m x 4.32m)

LANDING

**BEDROOM ONE** 12' 69" x 10' 17" (5.41m x 3.48m)

**BEDROOM TWO** 10' 47" x 10' 22" (4.24m x 3.61m)