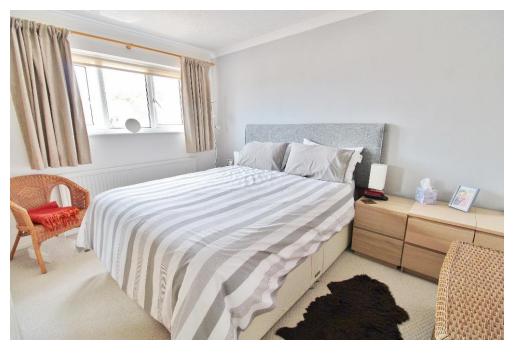

# **PORCH**

**HALLWAY** 

**KITCHEN** 8' 66" x 8' 26" (4.11m x 3.1m)

**LOUNGE/DINER** 19' 74" x 14' 02" (7.67m x 4.32m)

LANDING

**BEDROOM ONE** 12' 69" x 10' 17" (5.41m x 3.48m)

**BEDROOM TWO** 10' 47" x 10' 22" (4.24m x 3.61m)