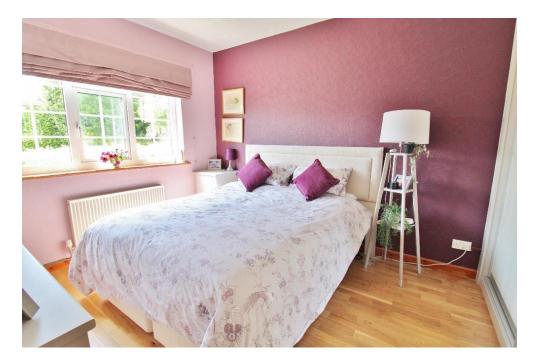

## ENTRANC E HALL

LOUNGE 22' 2" x 12' (6.76m x 3.66m)

**BEDROOM 2** 12' 6" x 10' 7" (3.81m x 3.23m)

BATHROOM 8' 8" x 6' 8" (2.64m x 2.03m)

W/C

**BEDROOM 3** 10' x 7' 3" (3.05m x 2.21m)

**BEDROOM 1** 11' 3" x 9' 8" (3.43m x 2.95m)