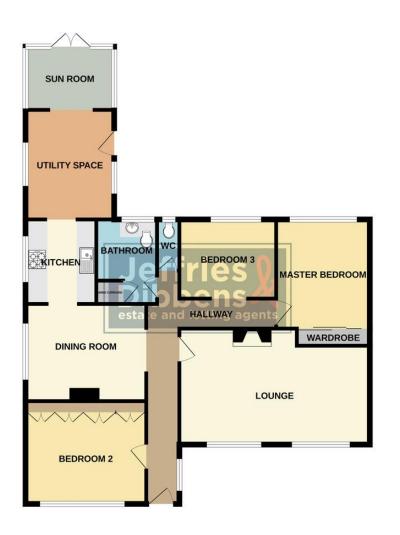

## ENTRANC E HALL

LOUNGE 22' 2" x 12' (6.76m x 3.66m)

**BEDROOM 2** 12' 6" x 10' 7" (3.81m x 3.23m)

BATHROOM 8' 8" x 6' 8" (2.64m x 2.03m)

W/C

**BEDROOM 3** 10' x 7' 3" (3.05m x 2.21m)

**BEDROOM 1** 11' 3" x 9' 8" (3.43m x 2.95m)

**DINING ROOM** 12' 6" x 10' (3.81m x 3.05m)

**KITCHEN** 8' 9" x 7' 4" (2.67m x 2.24m)

UTILITY AREA 11' 4" x 9' 2" (3.45m x 2.79m)

SUNROOM 8' 3" x 6' 6" (2.51m x 1.98m)

OUTSIDE

FRONT GARDEN

BRICK BUILT STORAGE SHED

SINGLE DETACHED GARAGE

REAR GARDEN

**GROUND FLOOR** 

LOCAL AUTHORITY Fareham Borough Council

**TENURE** Freehold

COUNCIL TAX BAND Band E

VIEWINGS By prior appointment only

Agents Note: Whilst every care has been taken to prepare these particulars, they are for guidance purposes only. All measurements are approximate and are for general guidance purposes only and whilst every care has been taken to ensure their accuracy, they should not be relied upon and potential buyers/tenants are advised to recheck the measurements