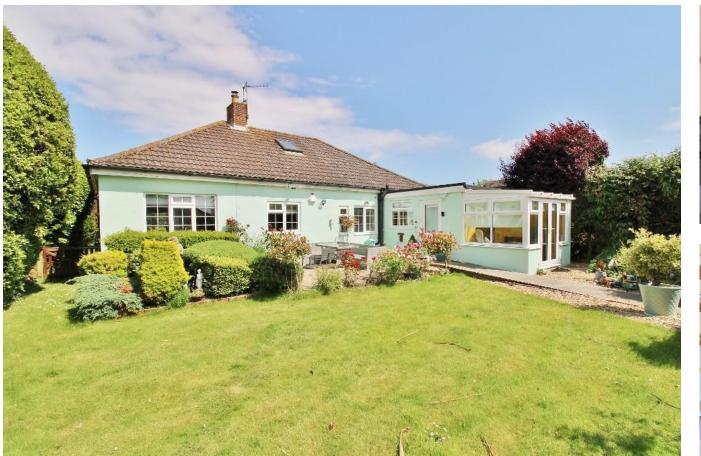

**DINING ROOM** 12' 6" x 10' (3.81m x 3.05m)

**KITCHEN** 8' 9" x 7' 4" (2.67m x 2.24m)

UTILITY AREA 11' 4" x 9' 2" (3.45m x 2.79m)

SUNROOM 8' 3" x 6' 6" (2.51m x 1.98m)

OUTSIDE

FRONT GARDEN

BRICK BUILT STORAGE SHED

SINGLE DETACHED GARAGE

REAR GARDEN

**GROUND FLOOR** 

LOCAL AUTHORITY Fareham Borough Council

**TENURE** Freehold

COUNCIL TAX BAND Band E

VIEWINGS By prior appointment only

Agents Note: Whilst every care has been taken to prepare these particulars, they are for guidance purposes only. All measurements are approximate and are for general guidance purposes only and whilst every care has been taken to ensure their accuracy, they should not be relied upon and potential buyers/tenants are advised to recheck the measurements