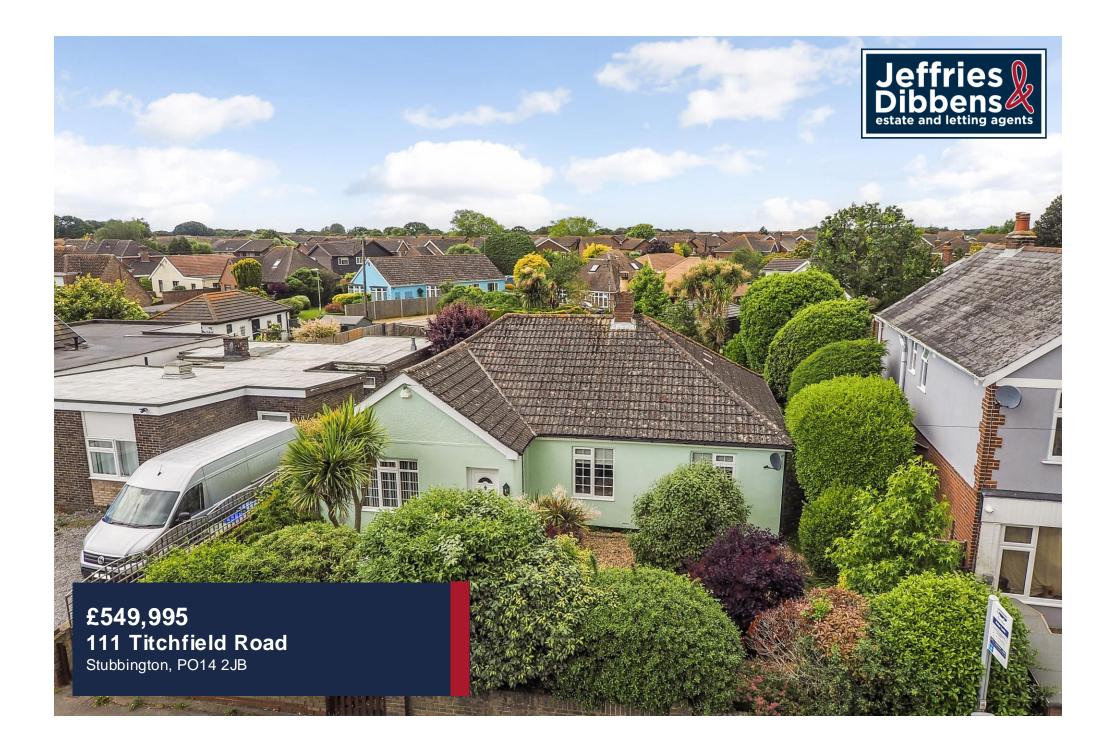

## PROPERTY SUMMARY

This charming three bedroom bungalow is within walking distance to local amenities and close proximity to the beach. Surround ed by mature shrubbery and a beautiful landscaped plot, this property boasts a detached garage with an electric roller door, a separate W/C and a sun room extension. Through the front door into the entrance hallway there are three well-proportioned bedrooms with fitted wardrobes in bedroom one and two, a fitted shower room, a generous lounge with a feature fireplace, separate dining room open into the sleek and refitted kitchen, a utility area and a bright sun room overlooking the lush garden. Outside, the rear garden comprises a pond, verdant lawn, flower beds and a sunny patio area and the front garden is currently laid to shingle with beautifully maintained foliage, although, with relevant permissions, could be converted into off road parking. Further benefits include off road parking to the rear, a car port and gas central heating throughout. This property is one of a kind and is not to be missed, call us now in our Stubbington Branch to book a viewing.