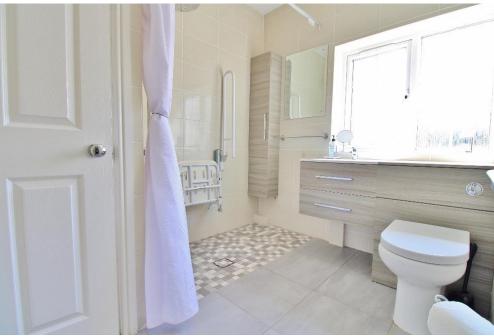

## ENTRANC E HALL

LOUNGE 22' 2" x 12' (6.76m x 3.66m)

**BEDROOM 2** 12' 6" x 10' 7" (3.81m x 3.23m)

BATHROOM 8' 8" x 6' 8" (2.64m x 2.03m)

W/C

**BEDROOM 3** 10' x 7' 3" (3.05m x 2.21m)

**BEDROOM 1** 11' 3" x 9' 8" (3.43m x 2.95m)