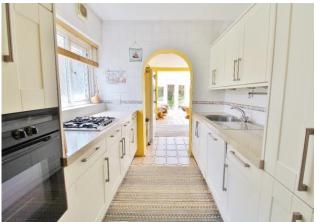

**DINING ROOM** 12' 6" x 10' (3.81m x 3.05m)

**KITCHEN** 8' 9" x 7' 4" (2.67m x 2.24m)

UTILITY AREA 11' 4" x 9' 2" (3.45m x 2.79m)

SUNROOM 8' 3" x 6' 6" (2.51m x 1.98m)

OUTSIDE

FRONT GARDEN

BRICK BUILT STORAGE SHED