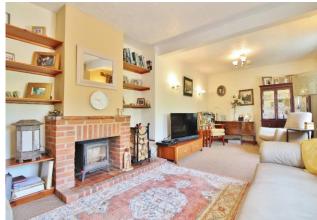

## ENTRANC E HALL

LOUNGE 22' 2" x 12' (6.76m x 3.66m)

**BEDROOM 2** 12' 6" x 10' 7" (3.81m x 3.23m)

BATHROOM 8' 8" x 6' 8" (2.64m x 2.03m)

W/C

**BEDROOM 3** 10' x 7' 3" (3.05m x 2.21m)

**BEDROOM 1** 11' 3" x 9' 8" (3.43m x 2.95m)