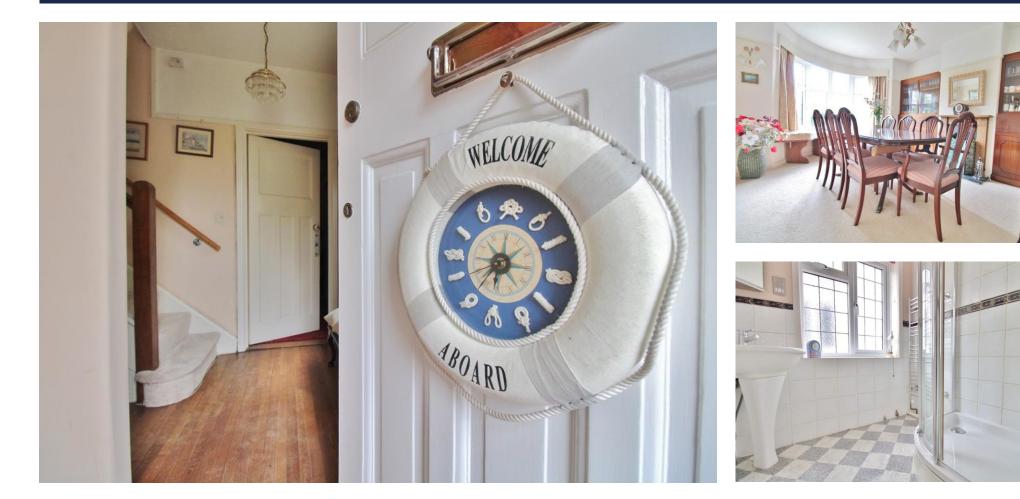

## **PROPERTY SUMMARY**

Situated in an ideal location on the west side of Lee on the Solent, within walking distance to both the beach and the high s treet, this detached period home offers generous accommodation, a large plot and huge potential. Into the L-shaped entrance hallway leading to the primary rooms, the property boasts character and authenticity. The large living room is located to the rear of the property, overlooking the west facing garden with double patio doors out, whilst the dining room provides a further, versatile reception room which could be used as an office. With newly laid floor covering, the kitchen provides great functionality but also the option for its next owner to adapt and improve. Upstairs, four double bedrooms boast original features such as period doors, picture rails and large windows letting daylight stream in. Further benefits include the refitted shower room, a mature and private rear garden home to fruit trees, verdant lawn and shrubbery and a garage and driveway.

## ENTR ANCE HALLWAY

LIVING ROOM 19' x 12' 5" (5.79m x 3.78m)

**DINING ROOM** 12' x 12' (3.66m x 3.66m)

**KITCHEN** 12' x 8' 9" (3.66m x 2.67m)

INNER LOBBY

W/C

SIDE LOBBY/STOR AGE AREA 11' 1" x 4' 7" (3.38m x 1.4m)