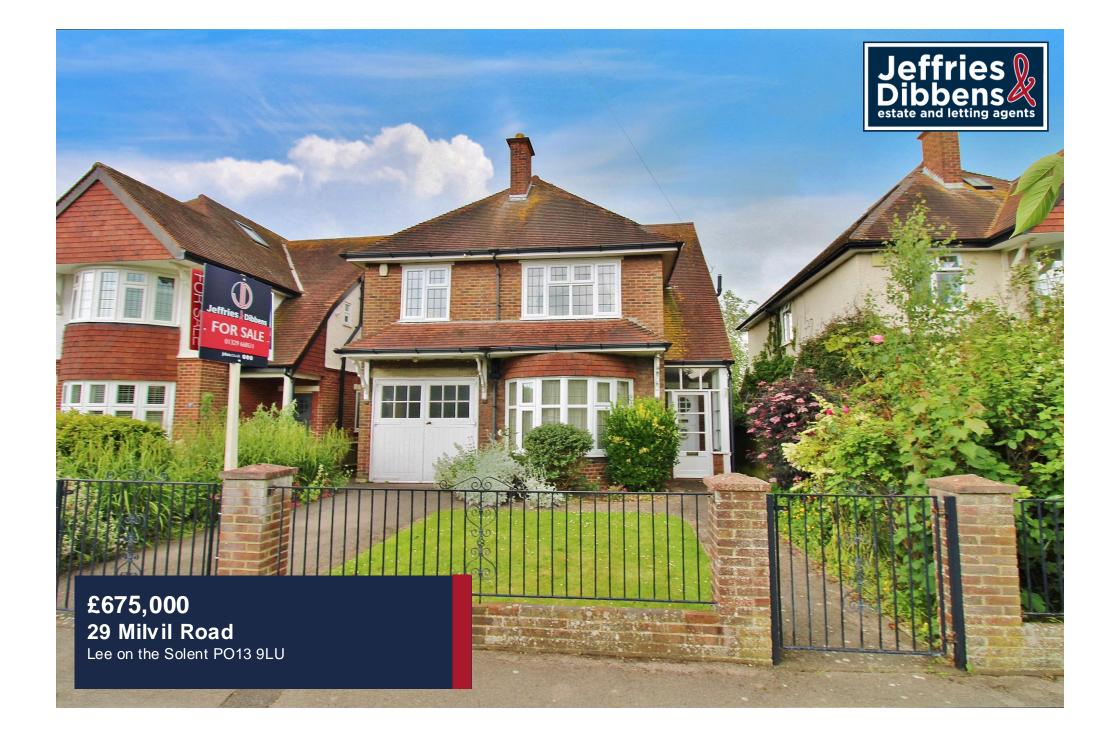

## **PROPERTY SUMMARY**

Situated in an ideal location on the west side of Lee on the Solent, within walking distance to both the beach and the high s treet, this detached period home offers generous accommodation, a large plot and huge potential. Into the L-shaped entrance hallway leading to the primary rooms, the property boasts character and authenticity. The large living room is located to the rear of the property, overlooking the west facing garden with double patio doors out, whilst the dining room provides a further, versatile reception room which could be used as an office. With newly laid floor covering, the kitchen provides great functionality but also the option for its next owner to adapt and improve. Upstairs, four double bedrooms boast original features such as period doors, picture rails and large windows letting daylight stream in. Further benefits include the refitted shower room, a mature and private rear garden home to fruit trees, verdant lawn and shrubbery and a garage and driveway.