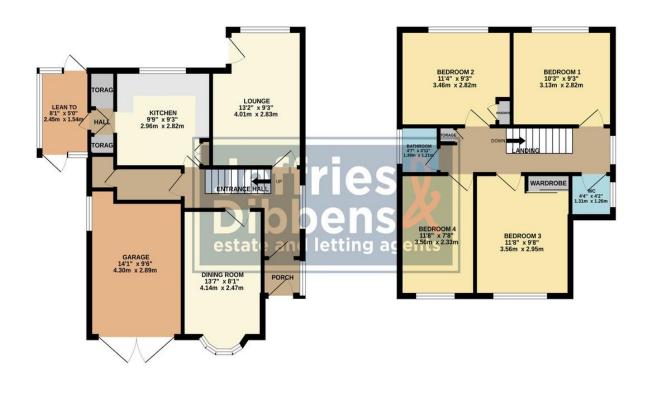

## ENTR ANCE HALLWAY

LIVING ROOM 19' x 12' 5" (5.79m x 3.78m)

**DINING ROOM** 12' x 12' (3.66m x 3.66m)

**KITCHEN** 12' x 8' 9" (3.66m x 2.67m)

INNER LOBBY

W/C

SIDE LOBBY/STOR AGE AREA 11' 1" x 4' 7" (3.38m x 1.4m)

## UPSTAIRS

BEDROOM 1 13' x 12' (3.96m x 3.66m)

BEDROOM 2 12' 1" x 12' 5" (3.68m x 3.78m)

BEDROOM 3 12' 2" x 12' (3.71m x 3.66m)

BEDROOM 4 12' 3" x 8' 6" (3.73m x 2.59m)

BATHROOM

OUTSIDE

DRIVEWAY

FRONT GARDEN

INTEGR AL G AR AGE

REAR GARDEN

GROUND FLOOR

**1ST FLOOR** 

Whils revery attempt has been made to ensure the accuracy of the footplan contained here, measurements of doncs, welches, comes and any carter let meas an experimental and no respensibility is taken for any entry, omission or mis-statement. This plan is for illustrative purposes only and should be used as such by any prospective purchaser. The services, systems and applicances shown have not been tested and no guarantee as to their operability or efficiency can be given. Made with Mercipe C62024 LOCAL AUTHORITY Gosport Borough Council