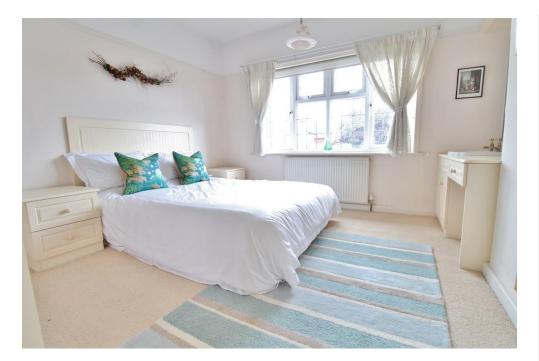

## UPSTAIRS

BEDROOM 1 13' x 12' (3.96m x 3.66m)

BEDROOM 2 12' 1" x 12' 5" (3.68m x 3.78m)

BEDROOM 3 12' 2" x 12' (3.71m x 3.66m)

BEDROOM 4 12' 3" x 8' 6" (3.73m x 2.59m)

BATHROOM

OUTSIDE

DRIVEWAY