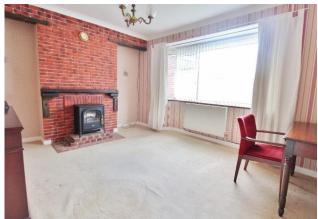

# PORCH

**ENTRANCE HALL** 9' 8" x 3' 0" (2.95m x 0.91m)

**MASTER BEDROOM** 10' 4" x 9' 8" (3.15m x 2.95m)

**BEDROOM TWO** 8' 9" x 8' 5" (2.67m x 2.57m)

**LOUNGE** 12' 5" x 11' 5" (3.78m x 3.48m)

**BATHROOM** 5' 8" x 5' 4" (1.73m x 1.63m)