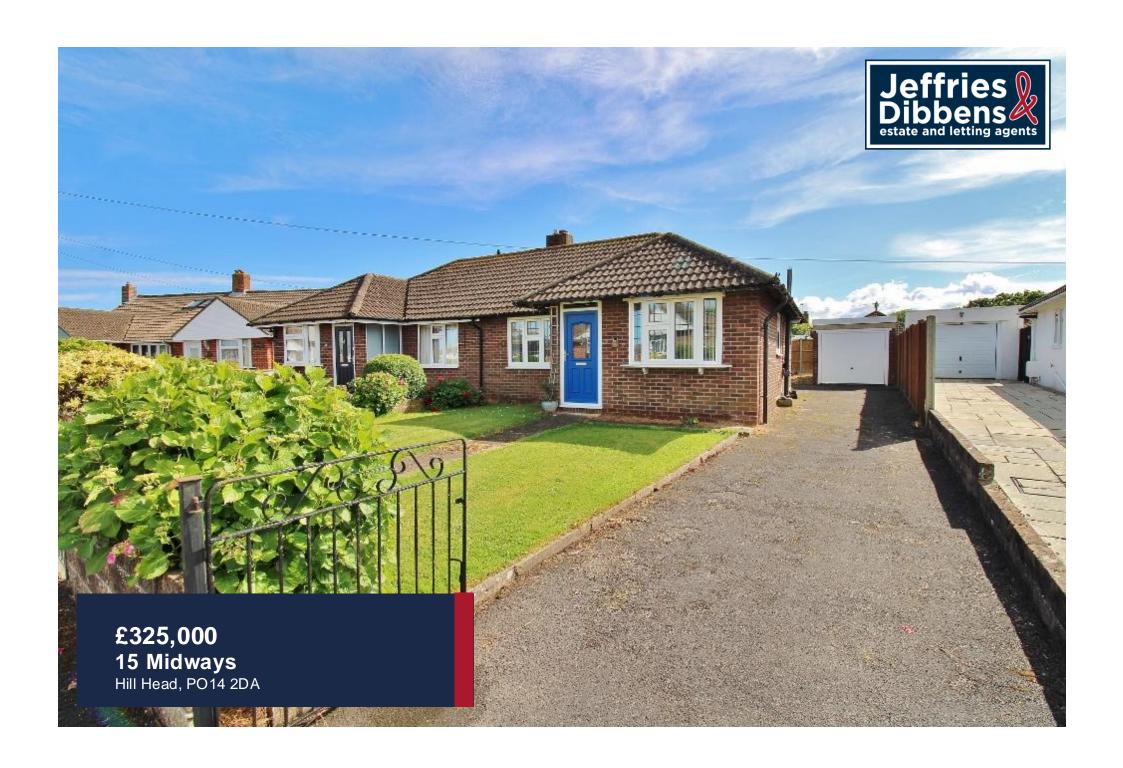

# PROPERTY SUMMARY

Offered with no forward chain this 2 bedroom bungalow is situated in a quiet cul-de-sac, with close proximity to both the beautiful Hill Head beaches and the quiet village centre of Stubbington. This property, barring the recently renovated bathroom, requires modernising throughout, lending a prospective buyer the brilliant opportunity to establish their own mark on the bungalow. Boasting a southerly aspect rear garden, detached garage and its own private driveway. Not only does the property benefit from gas central heating but the electrical consumer unit will be upgraded shortly. Please contact us at our Stubbington branch to arrange a viewing today!