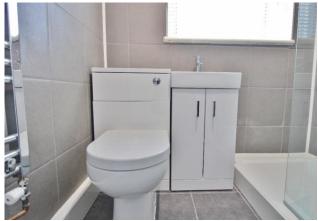

# PORCH

**ENTRANCE HALL** 9' 8" x 3' 0" (2.95m x 0.91m)

**MASTER BEDROOM** 10' 4" x 9' 8" (3.15m x 2.95m)

**BEDROOM TWO** 8' 9" x 8' 5" (2.67m x 2.57m)

**LOUNGE** 12' 5" x 11' 5" (3.78m x 3.48m)

**BATHROOM** 5' 8" x 5' 4" (1.73m x 1.63m)