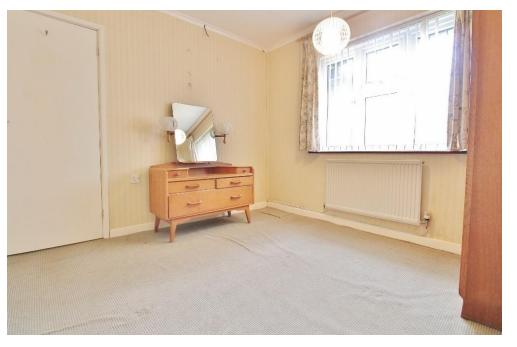

# PORCH

**ENTRANCE HALL** 9' 8" x 3' 0" (2.95m x 0.91m)

**MASTER BEDROOM** 10' 4" x 9' 8" (3.15m x 2.95m)

**BEDROOM TWO** 8' 9" x 8' 5" (2.67m x 2.57m)

**LOUNGE** 12' 5" x 11' 5" (3.78m x 3.48m)

**BATHROOM** 5' 8" x 5' 4" (1.73m x 1.63m)