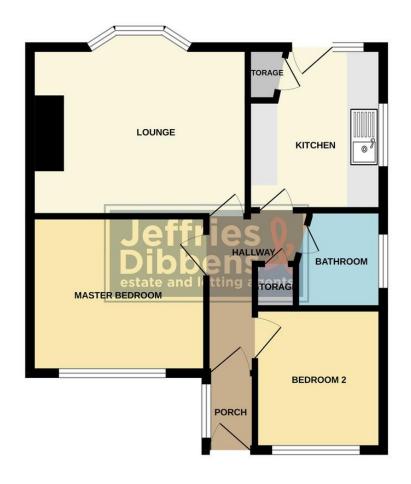

# PORCH

**ENTRANCE HALL** 9' 8" x 3' 0" (2.95m x 0.91m)

**MASTER BEDROOM** 10' 4" x 9' 8" (3.15m x 2.95m)

**BEDROOM TWO** 8' 9" x 8' 5" (2.67m x 2.57m)

**LOUNGE** 12' 5" x 11' 5" (3.78m x 3.48m)

**BATHROOM** 5' 8" x 5' 4" (1.73m x 1.63m)

**KITCHEN** 9' 9" x 8' 4" (2.97m x 2.54m)

OUTSIDE

GARAGE

**DRIVEWAY** 

FRONT GARDEN

**REAR GARDEN** 

**AGENTS NOTES** 

Council Tax Band - C EPC Rating - D

White every attempt has been made to ensure the accuracy of the flooping contained here, measurements of doors, windows, rooms and any other feman are approximate and no responsibility is taken for any encouragement of the responsibility of the responsibility of the responsibility of the responsibility of efficiency can be given the second and no guarantee as to their operability or efficiency can be given to the responsibility of the responsibility of