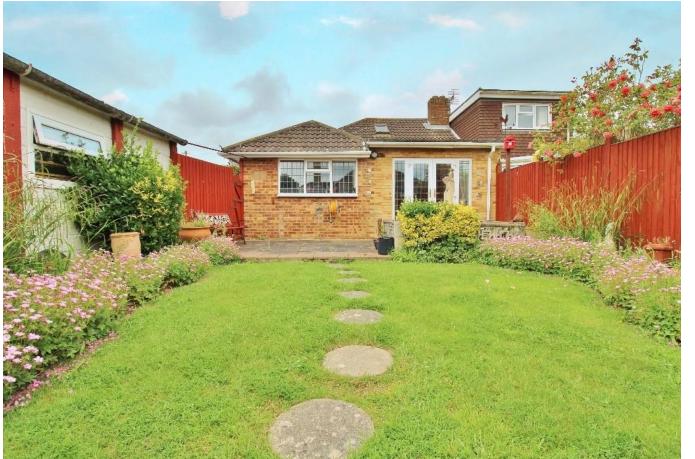

DINING ROOM 11' 1" x 7' (3.38m x 2.13m)

KITCHEN/BREAKFAST ROOM 13' 8" x 10' 1" (4.17m x 3.07m)

OUTSIDE

**OWN DRIVEWAY** 

FRONT GARDEN

**GARAGE** 15' 9" x 8' 0" (4.8m x 2.44m)

**REAR GARDEN** 

GROUND FLOOR