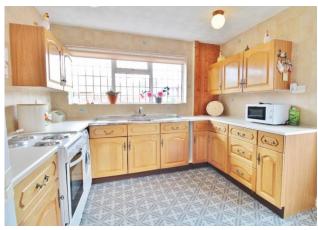

DINING ROOM 11' 1" x 7' (3.38m x 2.13m)

KITCHEN/BREAKFAST ROOM 13' 8" x 10' 1" (4.17m x 3.07m)

OUTSIDE

**OWN DRIVEWAY** 

FRONT GARDEN

**GARAGE** 15' 9" x 8' 0" (4.8m x 2.44m)

**REAR GARDEN** 

GROUND FLOOR