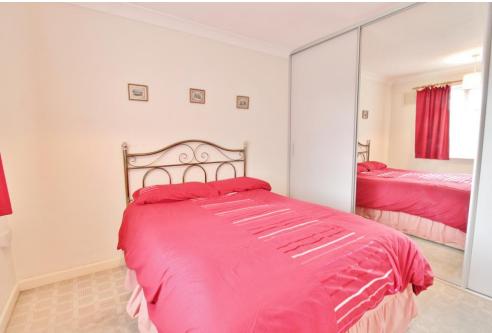

## ENTRANCE HALL

BEDROOM ONE 10' 1" x 9' 7" (3.07m x 2.92m)

BEDROOM TWO 8' 8" x 8' 4" (2.64m x 2.54m)

BEDROOM THREE 8' 5" x 8' 5" (2.57m x 2.57m)

**SHOWER ROOM** 5' 8" x 5' 5" (1.73m x 1.65m)

LOUNGE 12' 6" x 11' 8" (3.81m x 3.56m)