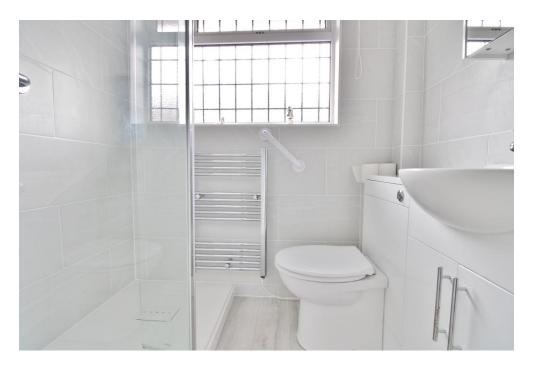

## ENTRANCE HALL

BEDROOM ONE 10' 1" x 9' 7" (3.07m x 2.92m)

BEDROOM TWO 8' 8" x 8' 4" (2.64m x 2.54m)

BEDROOM THREE 8' 5" x 8' 5" (2.57m x 2.57m)

**SHOWER ROOM** 5' 8" x 5' 5" (1.73m x 1.65m)

LOUNGE 12' 6" x 11' 8" (3.81m x 3.56m)