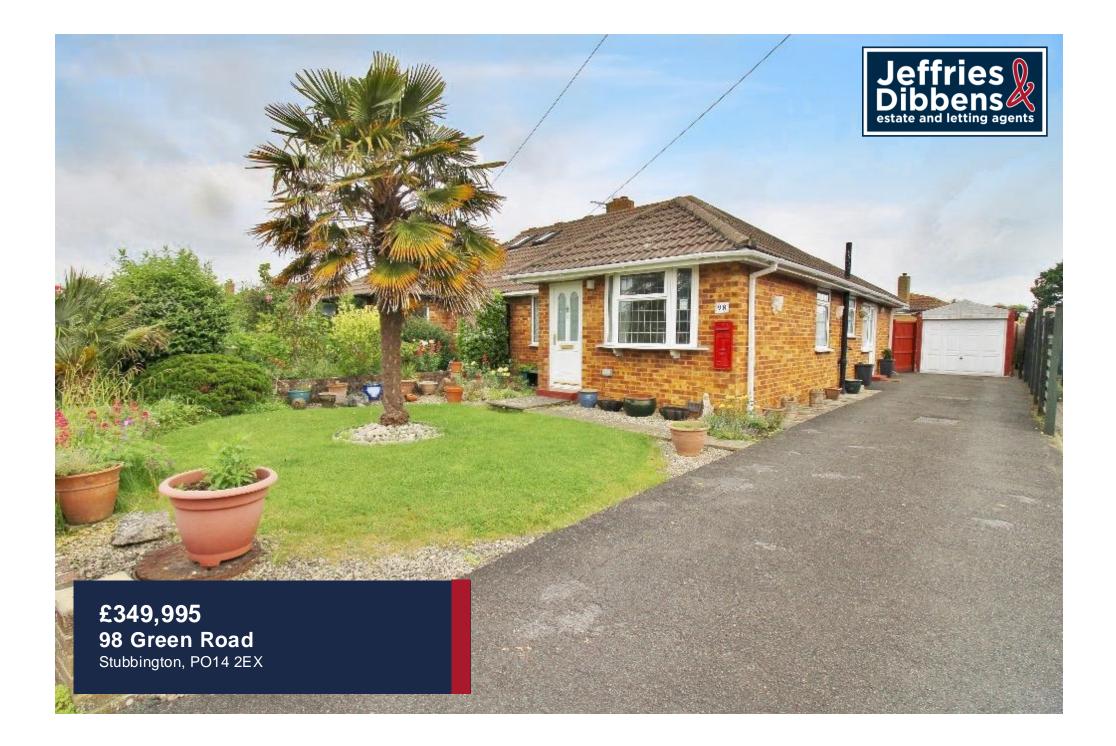

## **PROPERTY SUMMARY**

Offered with no forward chain this charming three bedroom bungalow is situated within walking distance to Stubbington Village and offers huge potential for improvement and extension subject to planning permissions. Internally, this property comprises a porch, entrance hallway, three well-proportioned bedrooms, a very recently fitted shower room with a double shower, fitted kitchen/breakfast room and an extended lounge with double doors opening onto the mature and well maintained garden. Further benefits include a large, own driveway leading to a detached single garage and being well presented throughout. This property is an ideal opportunity for the next owners to put their stamp on their new home - call us now in our Stubbington Branch and avoid