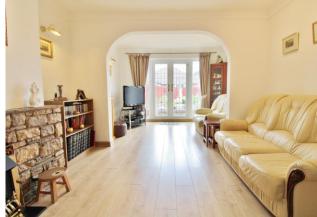

## ENTRANCE HALL

BEDROOM ONE 10' 1" x 9' 7" (3.07m x 2.92m)

BEDROOM TWO 8' 8" x 8' 4" (2.64m x 2.54m)

BEDROOM THREE 8' 5" x 8' 5" (2.57m x 2.57m)

**SHOWER ROOM** 5' 8" x 5' 5" (1.73m x 1.65m)

LOUNGE 12' 6" x 11' 8" (3.81m x 3.56m)