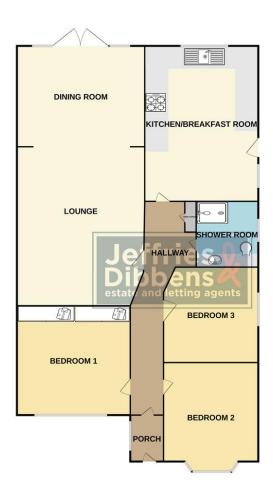

**PORCH** 4' 1" x 3' (1.24m x 0.91m)

## ENTRANCE HALL

BEDROOM ONE 10' 1" x 9' 7" (3.07m x 2.92m)

BEDROOM TWO 8' 8" x 8' 4" (2.64m x 2.54m)

BEDROOM THREE 8' 5" x 8' 5" (2.57m x 2.57m)

**SHOWER ROOM** 5' 8" x 5' 5" (1.73m x 1.65m)

LOUNGE 12' 6" x 11' 8" (3.81m x 3.56m)

DINING ROOM 11' 1" x 7' (3.38m x 2.13m)

KITCHEN/BREAKFAST ROOM 13' 8" x 10' 1" (4.17m x 3.07m)

OUTSIDE

**OWN DRIVEWAY** 

FRONT GARDEN

**GARAGE** 15' 9" x 8' 0" (4.8m x 2.44m)

**REAR GARDEN** 

GROUND FLOOR

While every attemp has been made to ensure the accuracy of the floorplan contained here, measurements of doors, windows, crosm and any service means are approximate and no reopositivity is taken for any error, omission or mis-statement. This plan is for illustrative purposes only and should be used a such by any prospective purchaser. The services, systems and applicance show have not been tested and no guarantee as to their openability or efficiency can be given. Made with Metropic K024.