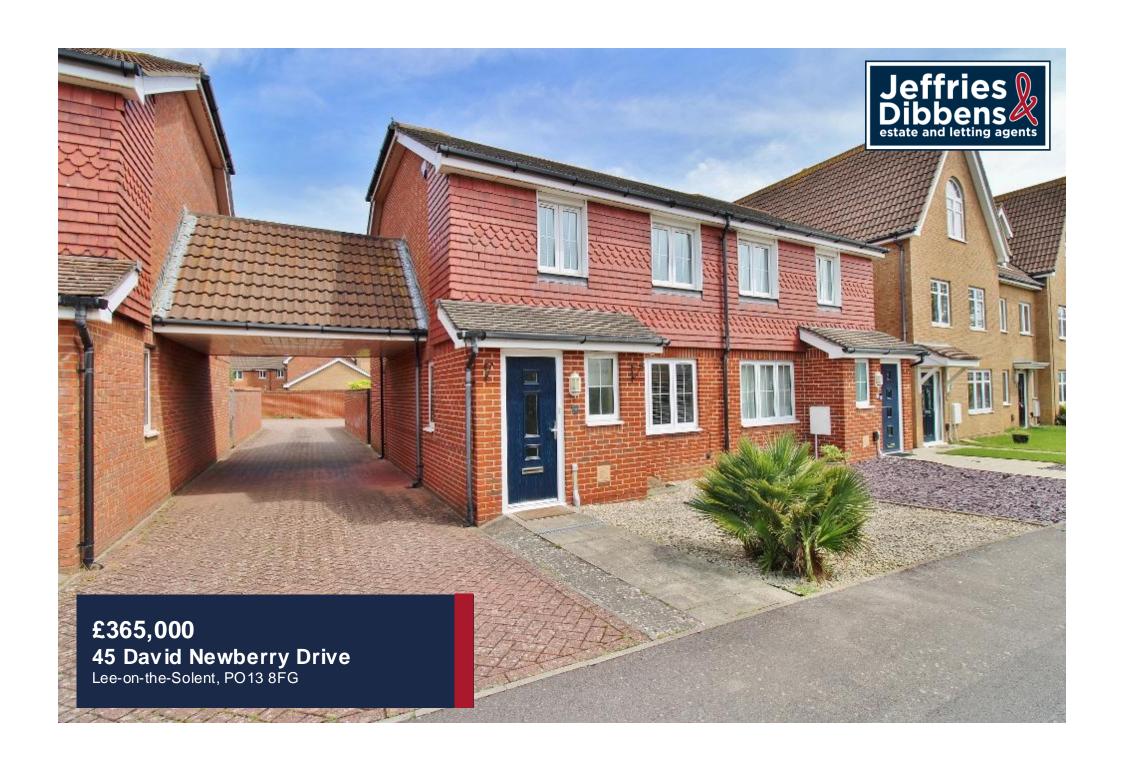

#### **PROPERTY SUMMARY**

Within close proximity to Lee on the Solent beach and local amenities, this three bedroom semi-detached house is offered with no forward chain and is immaculately presented throughout. Internally, the property boasts a bright entrance hallway, downstairs w//c, a large 18ft lounge into the sleek kitchen/diner with patio doors to the rear garden. Upstairs comprises three well-proportioned bedrooms, ideal for family living, one en-suite to the master bedroom and a family bathroom. Further benefits to this property include a walled rear garden, a garage to the rear of the property with parking and gas central heating throughout. With so much on offer, this property is not to be missed to call us in our Stubbington Branch today to book in your viewing.