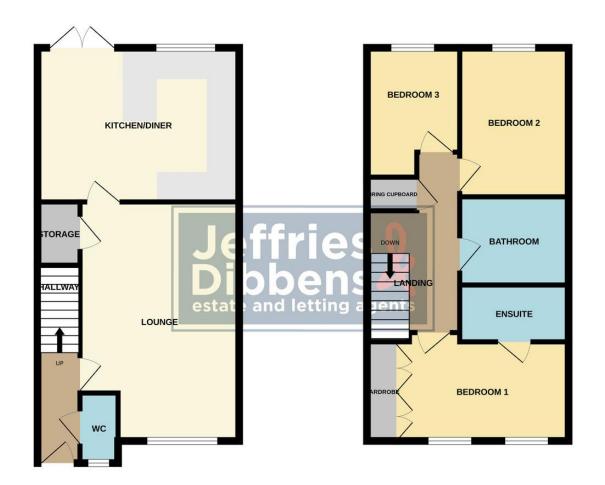

### **HALLWAY**

CLOAKROOM

**LIVING ROOM** 18' 5" x 12' 3" (5.61m x 3.73m)

**KITCHEN/DINER** 15' 6" x 11' 1" (4.72m x 3.38m)

LANDING

**BEDROOM ONE** 13' 3" x 8' 4" (4.04m x 2.54m)

**ENSUITE** 

**BEDROOM TWO** 

**BEDROOM THREE** 10' 0" x 6' 7 " (3.05m x 2.01m)

**BATHROOM** 

OUTSIDE

**REAR GARDEN** 

GARAGE

GROUND FLOOR 1ST FLOOR

Whilst every attempt has been made to ensure the accuracy of the floorplan contained here, measurements of doors, windows, rooms and any other items are approximate and no responsibility is taken for any error, omission or mis-statement. This plans for illustrative purposes only and should be used as such by any prospective purchaser. The services, systems and appliances shown have not been tested and no guarantee as to their operability or efficiency can be given.