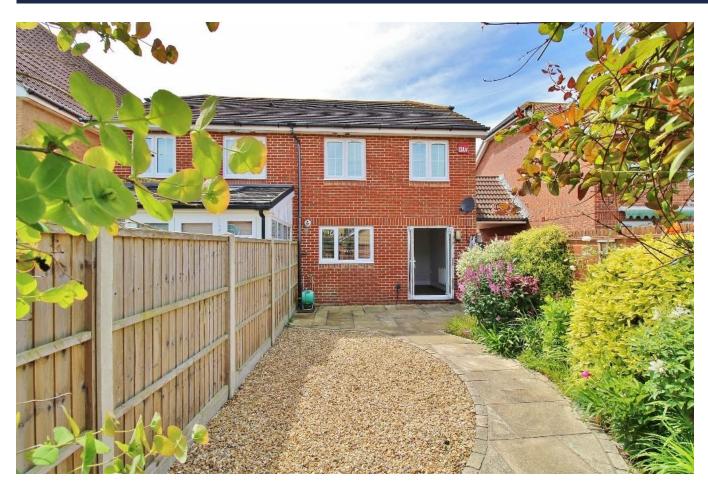

#### **PROPERTY SUMMARY**

Within close proximity to Lee on the Solent beach and local amenities, this three bedroom semi-detached house is offered with no forward chain and is immaculately presented throughout. Internally, the property boasts a bright entrance hallway, downstairs w//c, a large 18ft lounge into the sleek kitchen/diner with patio doors to the rear garden. Upstairs comprises three well-proportioned bedrooms, ideal for family living, one en-suite to the master bedroom and a family bathroom. Further benefits to this property include a walled rear garden, a garage to the rear of the property with parking and gas central heating throughout. With so much on offer, this property is not to be missed to call us in our Stubbington Branch today to book in your viewing.

**BEDROOM THREE** 10' 0" x 6' 7 " (3.05m x 2.01m)

**BATHROOM** 

OUTSIDE

**REAR GARDEN** 

GARAGE

GROUND FLOOR 1ST FLOOR