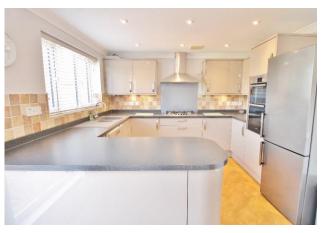

#### **PROPERTY SUMMARY**

Within close proximity to Lee on the Solent beach and local amenities, this three bedroom semi-detached house is offered with no forward chain and is immaculately presented throughout. Internally, the property boasts a bright entrance hallway, downstairs w//c, a large 18ft lounge into the sleek kitchen/diner with patio doors to the rear garden. Upstairs comprises three well-proportioned bedrooms, ideal for family living, one en-suite to the master bedroom and a family bathroom. Further benefits to this property include a walled rear garden, a garage to the rear of the property with parking and gas central heating throughout. With so much on offer, this property is not to be missed to call us in our Stubbington Branch today to book in your viewing.

### **HALLWAY**

CLOAKROOM

**LIVING ROOM** 18' 5" x 12' 3" (5.61m x 3.73m)

**KITCHEN/DINER** 15' 6" x 11' 1" (4.72m x 3.38m)

LANDING

**BEDROOM ONE** 13' 3" x 8' 4" (4.04m x 2.54m)

**ENSUITE** 

**BEDROOM TWO** 