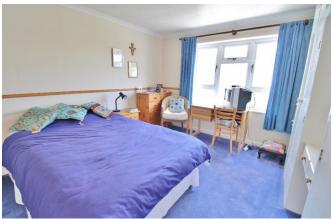

## **PORCH**

**ENTRANCE HALLWAY** 

(4.62m x 4.52m)

**LOUNGE** 17' 7" x 12' 2" (5.36m x 3.71m)

ENSUITE

**STUDY** 11' 2" x 10' 3" (3.4m x 3.12m)

**BEDROOM 2** 21' 2" x 10' 10" (6.45m x 3.3m)

**BEDROOM 1** 15' 2" x 14' 10"