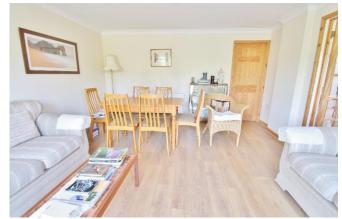

UTILITY ROOM

**BATHROOM** 13' 7" x 7' 11" (4.14m x 2.41m)

W/C

**BEDROOM 3** 14' 9" x 11' (4.5m x 3.35m)

**DINING ROOM** 14' 9" x 10' 9" (4.5m x 3.28m)

**BEDROOM 4** 11' 3" x 10' 4" (3.43m x 3.15m)

**KITCHEN** 14' 8" x 10' 5" (4.47m x 3.18m)