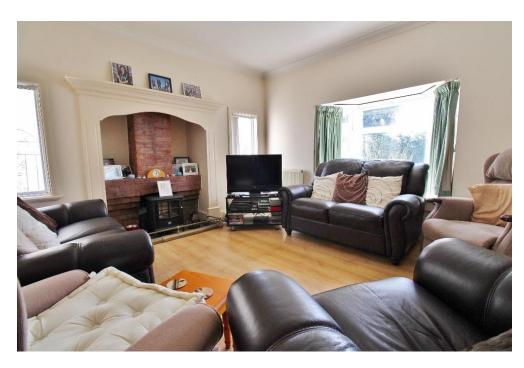

#### **PROPERTY SUMMARY**

A stones' throw from the beach, this character property is ideal for those looking for Hill Head costal living whilst enjoying generous accommodation with sea-glimpses, a large plot offering a fantastic private rear garden and potential to further improve/extend (subject to planning permissions). This spectacular residence boasts five great sized bedrooms and four reception rooms as well as a utility room, additional en-suite bathroom and a handy downstairs W/C. Bedroom two has two large bay windows with window seats, perfect for enjoying a quiet moment with a book overlooking the established garden as the light to floods in. Further benefits include a large drive way for multiple vehicles, a storage room adjacent to the family room and an open fire place in the cosy front lounge. Call us now in our Stubbington Branch to avoid missing out on this one of a kind property.

## **PORCH**

**ENTRANCE HALLWAY** 

(4.62m x 4.52m)

**LOUNGE** 17' 7" x 12' 2" (5.36m x 3.71m)

ENSUITE

**STUDY** 11' 2" x 10' 3" (3.4m x 3.12m)

**BEDROOM 2** 21' 2" x 10' 10" (6.45m x 3.3m)

**BEDROOM 1** 15' 2" x 14' 10"