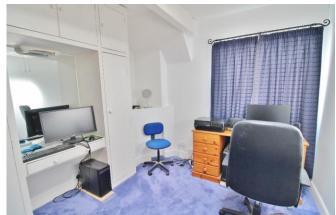

## **PORCH**

**ENTRANCE HALLWAY** 

(4.62m x 4.52m)

**LOUNGE** 17' 7" x 12' 2" (5.36m x 3.71m)

ENSUITE

**STUDY** 11' 2" x 10' 3" (3.4m x 3.12m)

**BEDROOM 2** 21' 2" x 10' 10" (6.45m x 3.3m)

**BEDROOM 1** 15' 2" x 14' 10"