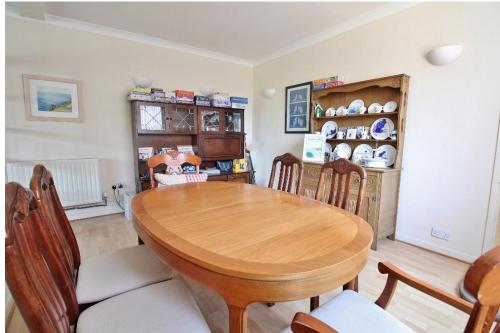

UTILITY ROOM

**BATHROOM** 13' 7" x 7' 11" (4.14m x 2.41m)

W/C

**BEDROOM 3** 14' 9" x 11' (4.5m x 3.35m)

**DINING ROOM** 14' 9" x 10' 9" (4.5m x 3.28m)

**BEDROOM 4** 11' 3" x 10' 4" (3.43m x 3.15m)

**KITCHEN** 14' 8" x 10' 5" (4.47m x 3.18m)