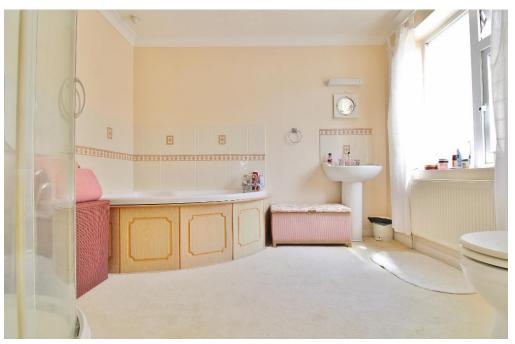

UTILITY ROOM

**BATHROOM** 13' 7" x 7' 11" (4.14m x 2.41m)

W/C

**BEDROOM 3** 14' 9" x 11' (4.5m x 3.35m)

**DINING ROOM** 14' 9" x 10' 9" (4.5m x 3.28m)

**BEDROOM 4** 11' 3" x 10' 4" (3.43m x 3.15m)

**KITCHEN** 14' 8" x 10' 5" (4.47m x 3.18m)