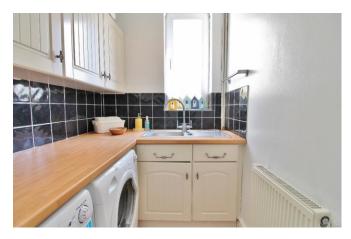

UTILITY ROOM

**BATHROOM** 13' 7" x 7' 11" (4.14m x 2.41m)

W/C

**BEDROOM 3** 14' 9" x 11' (4.5m x 3.35m)

**DINING ROOM** 14' 9" x 10' 9" (4.5m x 3.28m)

**BEDROOM 4** 11' 3" x 10' 4" (3.43m x 3.15m)

**KITCHEN** 14' 8" x 10' 5" (4.47m x 3.18m)