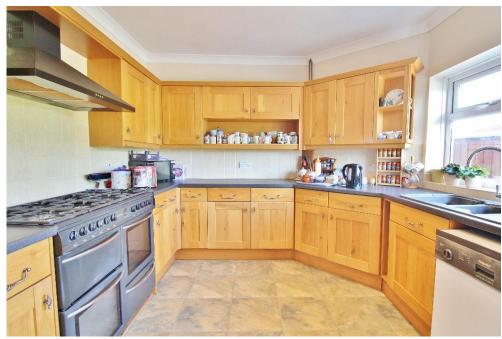

UTILITY ROOM

**BATHROOM** 13' 7" x 7' 11" (4.14m x 2.41m)

W/C

**BEDROOM 3** 14' 9" x 11' (4.5m x 3.35m)

**DINING ROOM** 14' 9" x 10' 9" (4.5m x 3.28m)

**BEDROOM 4** 11' 3" x 10' 4" (3.43m x 3.15m)

**KITCHEN** 14' 8" x 10' 5" (4.47m x 3.18m)