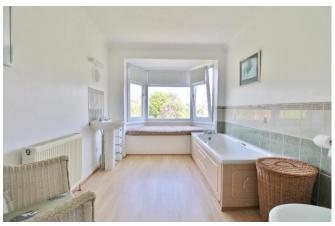

UTILITY ROOM

**BATHROOM** 13' 7" x 7' 11" (4.14m x 2.41m)

W/C

**BEDROOM 3** 14' 9" x 11' (4.5m x 3.35m)

**DINING ROOM** 14' 9" x 10' 9" (4.5m x 3.28m)

**BEDROOM 4** 11' 3" x 10' 4" (3.43m x 3.15m)

**KITCHEN** 14' 8" x 10' 5" (4.47m x 3.18m)