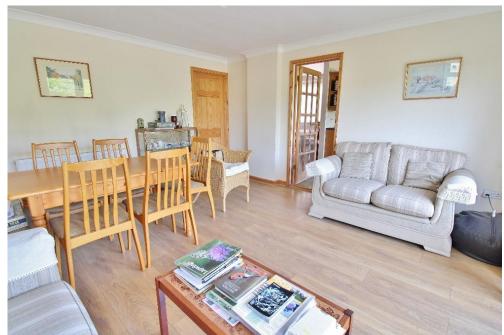

#### **PROPERTY SUMMARY**

A stones' throw from the beach, this character property is ideal for those looking for Hill Head costal living whilst enjoying generous accommodation with sea-glimpses, a large plot offering a fantastic private rear garden and potential to further improve/extend (subject to planning permissions). This spectacular residence boasts five great sized bedrooms and four reception rooms as well as a utility room, additional en-suite bathroom and a handy downstairs W/C. Bedroom two has two large bay windows with window seats, perfect for enjoying a quiet moment with a book overlooking the established garden as the light to floods in. Further benefits include a large drive way for multiple vehicles, a storage room adjacent to the family room and an open fire place in the cosy front lounge. Call us now in our Stubbington Branch to avoid missing out on this one of a kind property.

## **PORCH**

**ENTRANCE HALLWAY** 

(4.62m x 4.52m)

**LOUNGE** 17' 7" x 12' 2" (5.36m x 3.71m)

ENSUITE

**STUDY** 11' 2" x 10' 3" (3.4m x 3.12m)

**BEDROOM 2** 21' 2" x 10' 10" (6.45m x 3.3m)

**BEDROOM 1** 15' 2" x 14' 10"

UTILITY ROOM

**BATHROOM** 13' 7" x 7' 11" (4.14m x 2.41m)

W/C

**BEDROOM 3** 14' 9" x 11' (4.5m x 3.35m)

**DINING ROOM** 14' 9" x 10' 9" (4.5m x 3.28m)

**BEDROOM 4** 11' 3" x 10' 4" (3.43m x 3.15m)

**KITCHEN** 14' 8" x 10' 5" (4.47m x 3.18m)