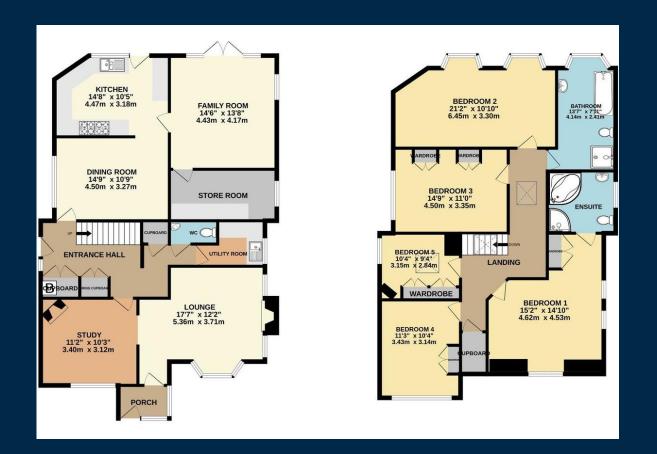

## **PORCH**

**ENTRANCE HALLWAY** 

(4.62m x 4.52m)

**LOUNGE** 17' 7" x 12' 2" (5.36m x 3.71m)

ENSUITE

**STUDY** 11' 2" x 10' 3" (3.4m x 3.12m)

**BEDROOM 2** 21' 2" x 10' 10" (6.45m x 3.3m)

**BEDROOM 1** 15' 2" x 14' 10"

UTILITY ROOM

**BATHROOM** 13' 7" x 7' 11" (4.14m x 2.41m)

W/C

**BEDROOM 3** 14' 9" x 11' (4.5m x 3.35m)

**DINING ROOM** 14' 9" x 10' 9" (4.5m x 3.28m)

**BEDROOM 4** 11' 3" x 10' 4" (3.43m x 3.15m)

**KITCHEN** 14' 8" x 10' 5" (4.47m x 3.18m)

**BEDROOM 5** 10' 5" x 9' 4" (3.18m x 2.84m)

**FAMILY ROOM** 14' 6" x 13' 8" (4.42m x 4.17m)

OUTSIDE

STORE ROOM

**DRIVEWAY PARKING** 

**UPSTAIRS LANDING** 

**REAR GARDEN** 