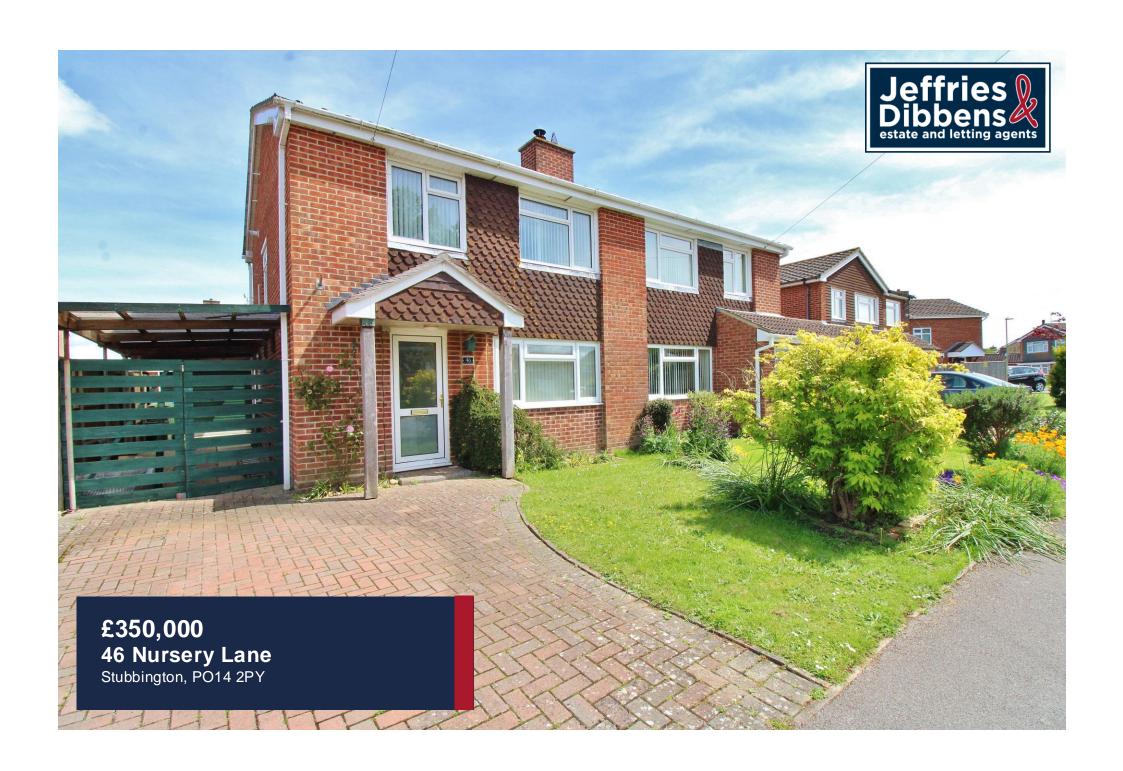

### **PROPERTY SUMMARY**

We are delighted to present this three bedroom semi-detached property situated in a sought after location between Stubbington Village and Lee-on-the-Solent and Hill Head Beaches. The property has been well looked after and a new shower room and downstairs W/C have been fitted. Offered with no forward chain, the property comprises an entrance hallway, sleek and modern W/C, a generous lounge with a working wood burner open into the dining room, a fitted kitchen with a large larder cupboard, three well-proportioned bedrooms and a stunning shower room. This ideal family home is within good school catchments such as Crofton Hammond and Anne Dale Junior and Infant Schools as well as Crofton Secondary. Further benefits include a paved driveway for multiple vehicles, a detached single garage and a fantastic private rear garden. Call us now in our Stubbington Branch to book in your viewing today and avoid missing out!