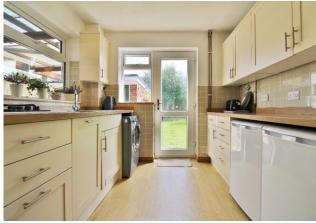

### **PROPERTY SUMMARY**

We are delighted to present this three bedroom semi-detached property situated in a sought after location between Stubbington Village and Lee-on-the-Solent and Hill Head Beaches. The property has been well looked after and a new shower room and downstairs W/C have been fitted. Offered with no forward chain, the property comprises an entrance hallway, sleek and modern W/C, a generous lounge with a working wood burner open into the dining room, a fitted kitchen with a large larder cupboard, three well-proportioned bedrooms and a stunning shower room. This ideal family home is within good school catchments such as Crofton Hammond and Anne Dale Junior and Infant Schools as well as Crofton Secondary. Further benefits include a paved driveway for multiple vehicles, a detached single garage and a fantastic private rear garden. Call us now in our Stubbington Branch to book in your viewing today and avoid missing out!

**ENTRANCE HALL** 11' 8" x 3' 2" (3.56m x 0.97m)

**KITCHEN** 10' 8" x 8' 7" (3.25m x 2.62m)

**LOUNG E/DINER** 23' 3" x 11' 3" (7.09m x 3.43m)

**CLOAKROOM** 4' 6" x 2' 8" (1.37m x 0.81m)

**LANDING** 7' 8" x 7' 5" (2.34m x 2.26m)