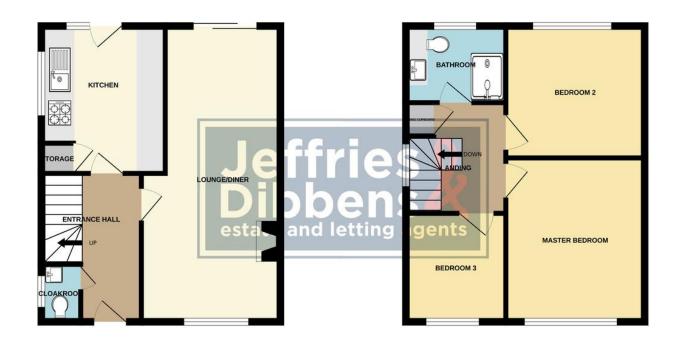

**ENTRANCE HALL** 11' 8" x 3' 2" (3.56m x 0.97m)

**KITCHEN** 10' 8" x 8' 7" (3.25m x 2.62m)

**LOUNG E/DINER** 23' 3" x 11' 3" (7.09m x 3.43m)

**CLOAKROOM** 4' 6" x 2' 8" (1.37m x 0.81m)

**LANDING** 7' 8" x 7' 5" (2.34m x 2.26m)

**BATHROOM** 7' 5" x 5' 5" (2.26m x 1.65m)

**MASTER BEDROOM** 10' 4" x 12' 5" (3.15m x 3.78m)

**BEDROOM 2** 10' 5" x 10' 4" (3.18m x 3.15m)

**BEDROOM 3** 9' 1" x 7' 6" (2.77m x 2.29m)

**OUTSIDE** 

**DRIVEWAY PARKING** 

FRONT GARDEN

GARAGE

**REAR GARDEN** 

GROUND FLOOR 1ST FLOOR

Whits every attempt has been made to ensure the accuracy of the floorplan contained here, measurements of doncs, witnows, rooms and any other tiems are approximate and no responsibility is taken for any error, omission or mis-statement. This plan is for illustrative purposes only and should be used as such by any prospective purchaser. The services, systems and appliances shown have not been tested and no guarantee as to their operability or efficiency can be given.