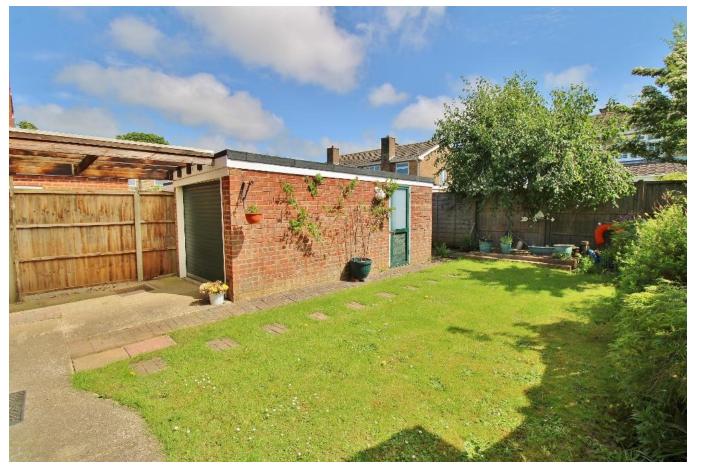

### **PROPERTY SUMMARY**

We are delighted to present this three bedroom semi-detached property situated in a sought after location between Stubbington Village and Lee-on-the-Solent and Hill Head Beaches. The property has been well looked after and a new shower room and downstairs W/C have been fitted. Offered with no forward chain, the property comprises an entrance hallway, sleek and modern W/C, a generous lounge with a working wood burner open into the dining room, a fitted kitchen with a large larder cupboard, three well-proportioned bedrooms and a stunning shower room. This ideal family home is within good school catchments such as Crofton Hammond and Anne Dale Junior and Infant Schools as well as Crofton Secondary. Further benefits include a paved driveway for multiple vehicles, a detached single garage and a fantastic private rear garden. Call us now in our Stubbington Branch to book in your viewing today and avoid missing out!

FRONT GARDEN

GARAGE

**REAR GARDEN** 

GROUND FLOOR 1ST FLOOR

Whits every attempt has been made to ensure the accuracy of the floorplan contained here, measurements of doncs, witnows, rooms and any other tiems are approximate and no responsibility is taken for any error, omission or mis-statement. This plan is for illustrative purposes only and should be used as such by any prospective purchaser. The services, systems and appliances shown have not been tested and no guarantee as to their operability or efficiency can be given.