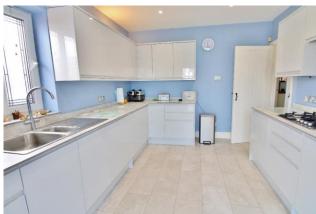

**BEDROOM 4/STUDY** 11' 10" x 5' 11" (3.61m x 1.8m)

**KITCHEN** 11' 9" x 10' (3.58m x 3.05m)

**OUTSIDE** 

**CONSERVATORY** 13' 4" x 9' 1" (4.06m x 2.77m)

**DRIVEWAY PARKING** 

**STORE ROOM/GARAGE** 8' 4" x 7' 10" (2.54m x 2.39m)