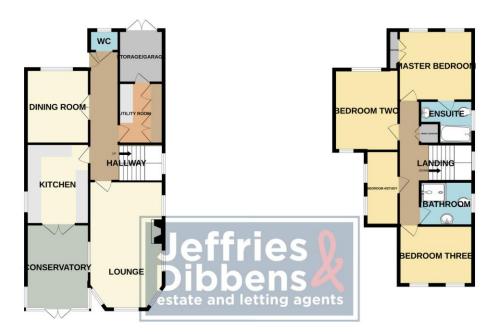

#### **ENTRANCE HALL**

W/C

**UTILITY ROOM** 10' 6" x 7' 5" (3.2m x 2.26m)

**BEDROOM 3** 11' 10" x 9' 4" (3.61m x 2.84m)

**DINING ROOM** 11' 9" x 10' (3.58m x 3.05m)

**BATHROOM** 

**LOUNGE** 23' 2" x 11' 9" (7.06m x 3.58m)

**BEDROOM 4/STUDY** 11' 10" x 5' 11" (3.61m x 1.8m)

**KITCHEN** 11' 9" x 10' (3.58m x 3.05m)

**OUTSIDE** 

**CONSERVATORY** 13' 4" x 9' 1" (4.06m x 2.77m)

**DRIVEWAY PARKING** 

**STORE ROOM/GARAGE** 8' 4" x 7' 10" (2.54m x 2.39m)

**REAR GARDEN** 

**UPSTAIRS LANDING** 

**OUTBUILDING** 16' 11" x 13' 1" (5.16m x 3.99m)

**BEDROOM 1** 11' 10" x 11' 5" (3.61m x 3.48m)

**ENSUITE** 

**BEDROOM 2** 11' 9" x 10' (3.58m x 3.05m)

GROUND FLOOR 1ST FLOOR