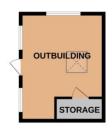

**REAR GARDEN** 

**UPSTAIRS LANDING** 

**OUTBUILDING** 16' 11" x 13' 1" (5.16m x 3.99m)

**BEDROOM 1** 11' 10" x 11' 5" (3.61m x 3.48m)

**ENSUITE** 

**BEDROOM 2** 11' 9" x 10' (3.58m x 3.05m)

GROUND FLOOR 1ST FLOOR