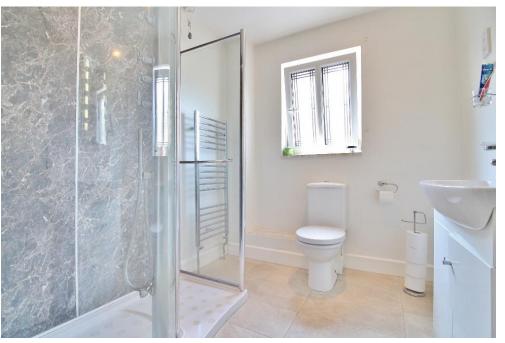

#### **ENTRANCE HALL**

W/C

**UTILITY ROOM** 10' 6" x 7' 5" (3.2m x 2.26m)

**BEDROOM 3** 11' 10" x 9' 4" (3.61m x 2.84m)

**DINING ROOM** 11' 9" x 10' (3.58m x 3.05m)

**BATHROOM** 

**LOUNGE** 23' 2" x 11' 9" (7.06m x 3.58m)