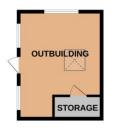

#### OUTSIDE

DRIVEWAY PARKING

**REAR GARDEN** 

**OUTBUILDING** 16' 11" x 13' 1" (5.16m x 3.99m)

1ST FLOOR

LOCAL AUTHORITY Fareham Borough Council

**TENURE** Freehold

COUNCIL TAX BAND Band E