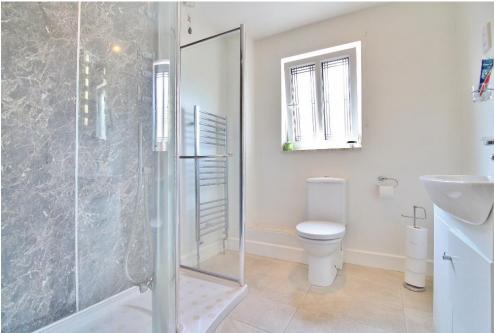

## ENSUITE

**BEDROOM 2** 11' 9" x 10' (3.58m x 3.05m)

**BEDROOM 3** 11' 10" x 9' 4" (3.61m x 2.84m)

#### BATHROOM

BEDROOM 4/STUDY 11' 10" x 5' 11" (3.61m x 1.8m)