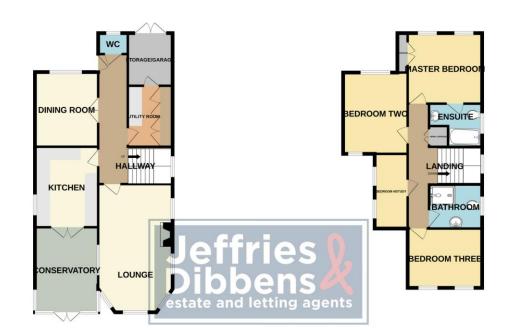

# ENTRANCE HALL

## W/C

**UTILITY ROOM** 10' 6" x 7' 5" (3.2m x 2.26m)

**DINING ROOM** 11' 9" x 10' (3.58m x 3.05m)

LOUNGE 23' 2" x 11' 9" (7.06m x 3.58m)

**KITCHEN** 11' 9" x 10' (3.58m x 3.05m)

**CONSERVATORY** 13' 4" x 9' 1" (4.06m x 2.77m)

**STORE ROOM/GARAGE** 8' 4" x 7' 10" (2.54m x 2.39m)

UPSTAIRS LANDING

**BEDROOM 1** 11' 10" x 11' 5" (3.61m x 3.48m)

## ENSUITE

**BEDROOM 2** 11' 9" x 10' (3.58m x 3.05m)

**BEDROOM 3** 11' 10" x 9' 4" (3.61m x 2.84m)

#### BATHROOM

BEDROOM 4/STUDY 11' 10" x 5' 11" (3.61m x 1.8m)