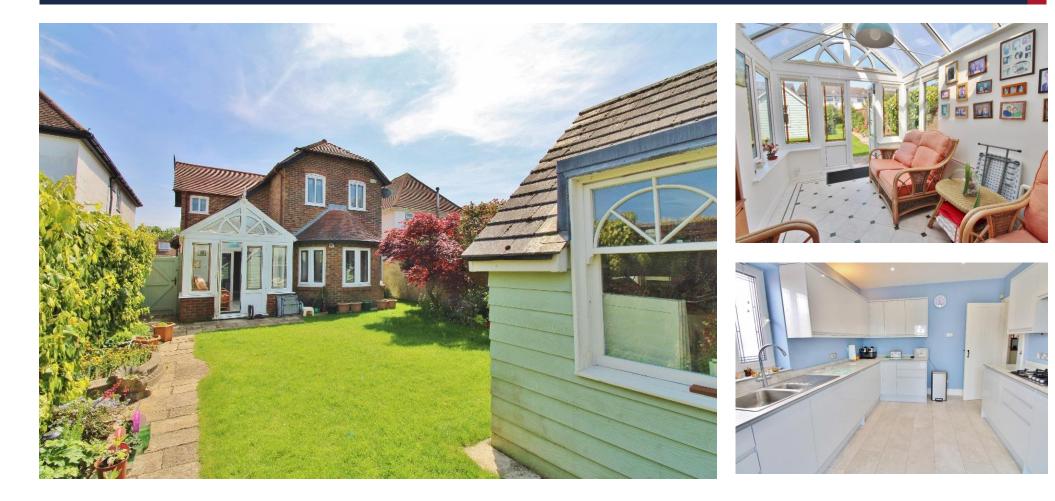

#### **PROPERTY SUMMARY**

This beautiful four home boasts generous accommodation, character and an ideal location, within a few minutes' walk from Hill Head Beach. The entrance hall provides access to the principle ground floor rooms; a downstairs W/C, a bright dining room, a large utility room, a dual aspect lounge with a feature gas fire with surround and stained glass bay window, fully fitted and modern kitchen with double doors onto the conservatory. Upstairs, four bedrooms, an en-suite and fitted wardrobe to the master bedroom and a family bathroom complete this family home. Further benefits to this property include a large driveway offering parking for multiple vehicles, an attractive west facing garden with a 17ft x 13ft outbuilding and an addition garage/store room. This property is not to be missed so call us now in our Stubbington Branch to book your internal viewing.

## W/C

**UTILITY ROOM** 10' 6" x 7' 5" (3.2m x 2.26m)

**DINING ROOM** 11' 9" x 10' (3.58m x 3.05m)

LOUNGE 23' 2" x 11' 9" (7.06m x 3.58m)

**KITCHEN** 11' 9" x 10' (3.58m x 3.05m)

**CONSERVATORY** 13' 4" x 9' 1" (4.06m x 2.77m)

#### OUTSIDE

DRIVEWAY PARKING

**REAR GARDEN** 

**OUTBUILDING** 16' 11" x 13' 1" (5.16m x 3.99m)

1ST FLOOR

LOCAL AUTHORITY Fareham Borough Council

**TENURE** Freehold

COUNCIL TAX BAND Band E