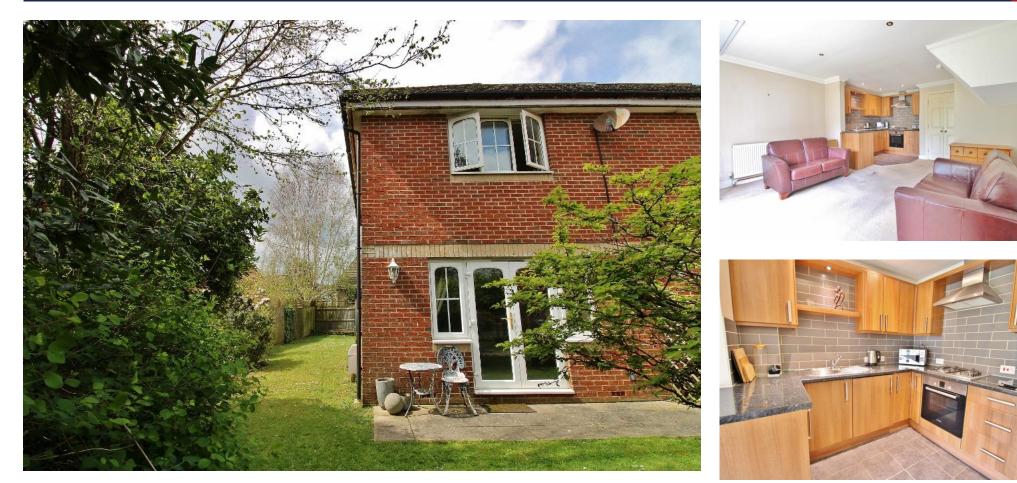

## ENTRANCE HALL

**KITCHEN** 6' 5" x 6' 4" (1.96m x 1.93m)

LOUNGE/DINER 18' 1" x 14' 3" (5.51m x 4.34m)

**W/C** 5' 4" x 2' 10" (1.63m x 0.86m)

## LANDING

**BEDROOM 1** 14' 3" x 9' 10" (4.34m x 3m)

**ENSUITE 1** 5' 10" x 5' 05" (1.78m x 1.65m)

BEDROOM 2 14' 4" x 9' 3" (4.37m x 2.82m)

**ENSUITE 2** 5' 5" x 4' 4" (1.65m x 1.32m)

OUTSIDE

COMMUNAL GARDEN