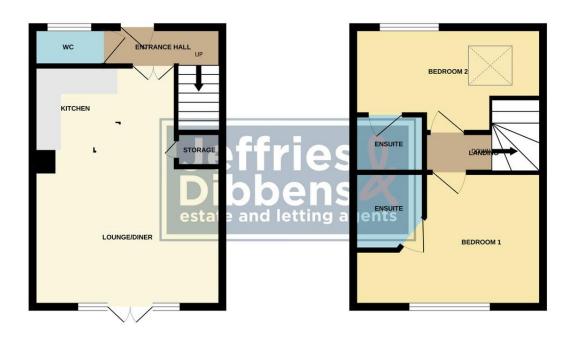

## ENTRANCE HALL

**KITCHEN** 6' 5" x 6' 4" (1.96m x 1.93m)

LOUNGE/DINER 18' 1" x 14' 3" (5.51m x 4.34m)

**W/C** 5' 4" x 2' 10" (1.63m x 0.86m)

## LANDING

**BEDROOM 1** 14' 3" x 9' 10" (4.34m x 3m)

**ENSUITE 1** 5' 10" x 5' 05" (1.78m x 1.65m)

BEDROOM 2 14' 4" x 9' 3" (4.37m x 2.82m)

**ENSUITE 2** 5' 5" x 4' 4" (1.65m x 1.32m)

OUTSIDE

COMMUNAL GARDEN

ALLOCATED PARKING

## Leasehold details:

Balance of lease – 979 years (999 from 24/01/2004) Ground Rent - £700 PA (Apr – Apr) Ground Rent Review Period – April Service/Maintenance – Included in ground rent Building Insurance - Included in ground rent GROUND FLOOR

1ST FLOOR

While every alterge has been made to encure the accuracy of the forzyban contained here, measurements of doors, wholder, corres and all go whole fitters use approximate and no responsible (i taken for any energy emission or mis-statement. This plan is for illustrative purposes only and should be used as such by any prospective purchaser. The services, systems and appliances shown have not been tested and no guarantee as to their operability or efficiency can be given. As to their operability or efficiency can be given. LOCAL AUTHORITY Fareham Borough Council