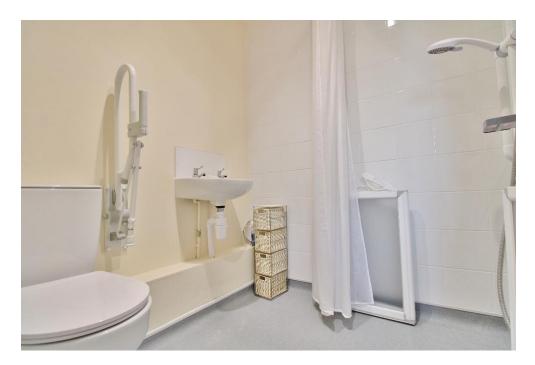

## LANDING

**BEDROOM 1** 14' 3" x 9' 10" (4.34m x 3m)

**ENSUITE 1** 5' 10" x 5' 05" (1.78m x 1.65m)

BEDROOM 2 14' 4" x 9' 3" (4.37m x 2.82m)

**ENSUITE 2** 5' 5" x 4' 4" (1.65m x 1.32m)

OUTSIDE

COMMUNAL GARDEN