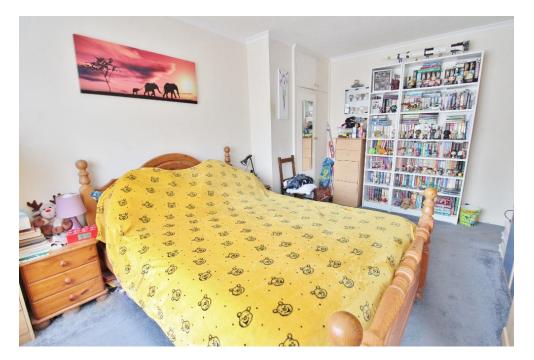

## LANDING

**BEDROOM 1** 14' 9" x 10' 8" (4.5m x 3.25m)

BEDROOM 2 11' 8" x 10' 6" (3.56m x 3.2m)

**BATHROOM** 13' 10" x 5' 4" (4.22m x 1.63m)

**BEDROOM 3** 11' 9" x 8' 5" (3.58m x 2.57m)

OUTSIDE

DRIVEWAY PARKING GATEWAY TO SIDE PASSAGE AND GARDEN SIDE PASSAGE