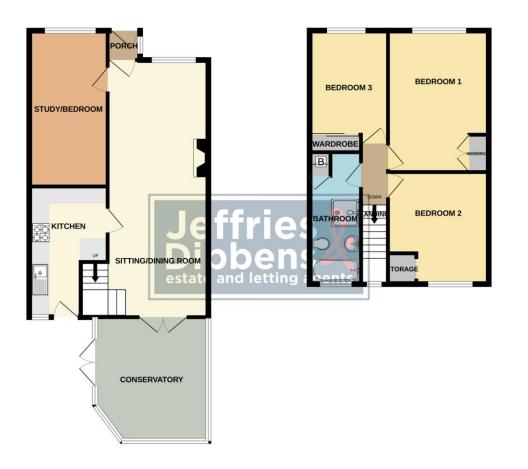

## **PROPERTY SUMMARY**

Located in a quiet cul-de-sac in Locks Heath, this three/four bedroom end of terrace property boasts drive way parking, a private rear garden and an additional study area/bedroom four which could be utilised as a further bedroom. With a brand new kitchen, just 18 months old, and an open plan lounge/diner with double doors opening onto the conservatory, the downstairs accommodation is ideal for family living. Upstairs three generous bedrooms and a refitted bathroom complete this spacious residence. With further benefits such being in great school catchments and close to local amenities, this property is not to be missed. Call us now in our Stubbington Branch to book in your viewing today.

**PORCH** 3' 5" x 3' 1" (1.04m x 0.94m)

LOUNGE/DINER 26' 10" x 10' 6" (8.18m x 3.2m)

**KITCHEN** 14' 3" x 8' 4" (4.34m x 2.54m)

**STUDY/BEDROOM 4** 16' 8" x 8' 1" (5.08m x 2.46m)

**CONSERVATORY** 12' 11" x 11' 10" (3.94m x 3.61m)

## LANDING

**BEDROOM 1** 14' 9" x 10' 8" (4.5m x 3.25m)

BEDROOM 2 11' 8" x 10' 6" (3.56m x 3.2m)

**BATHROOM** 13' 10" x 5' 4" (4.22m x 1.63m)

**BEDROOM 3** 11' 9" x 8' 5" (3.58m x 2.57m)

OUTSIDE

DRIVEWAY PARKING GATEWAY TO SIDE PASSAGE AND GARDEN SIDE PASSAGE

PRIVATE REAR GARDEN

GROUND FLOOR

1ST FLOOR

Whild revery stampt has been made to ensure the accuracy of the floorplan contained here, measurement of doors, window, more and any other times are approximate and no responsibility to skene for any enornisation or mis-statement. This plan is for illustrate purposes only and should be used as such by any rospective purchaset. The services, systems and applicances shown have not been tested and no guarante as to their operability or efficiency can be given. Made with Mercipor 202024 LOCAL AUTHORITY Fareham Borough Council