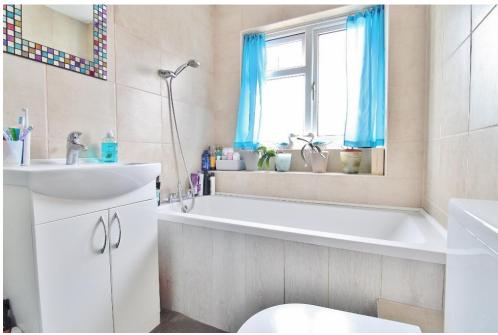

## LANDING

**BEDROOM 1** 14' 9" x 10' 8" (4.5m x 3.25m)

BEDROOM 2 11' 8" x 10' 6" (3.56m x 3.2m)

**BATHROOM** 13' 10" x 5' 4" (4.22m x 1.63m)

**BEDROOM 3** 11' 9" x 8' 5" (3.58m x 2.57m)

OUTSIDE

DRIVEWAY PARKING GATEWAY TO SIDE PASSAGE AND GARDEN SIDE PASSAGE