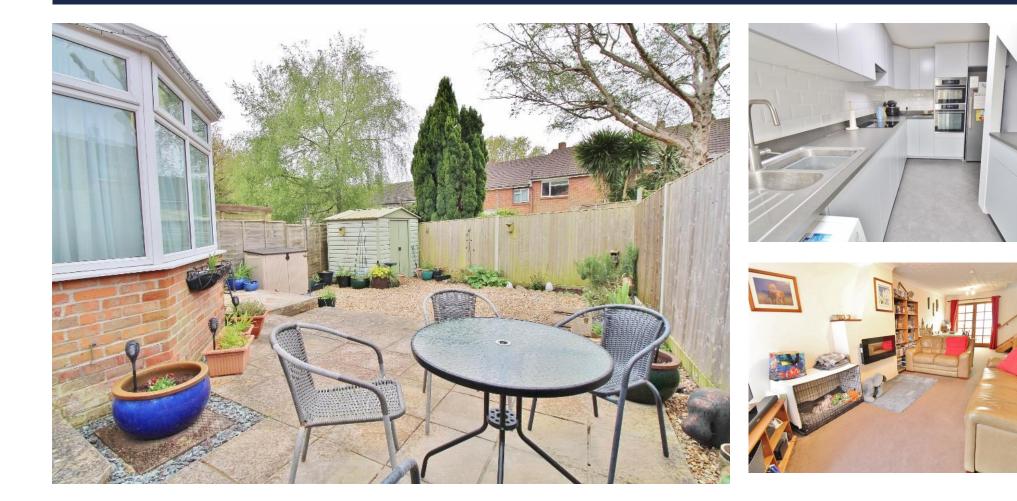

## **PROPERTY SUMMARY**

Located in a quiet cul-de-sac in Locks Heath, this three/four bedroom end of terrace property boasts drive way parking, a private rear garden and an additional study area/bedroom four which could be utilised as a further bedroom. With a brand new kitchen, just 18 months old, and an open plan lounge/diner with double doors opening onto the conservatory, the downstairs accommodation is ideal for family living. Upstairs three generous bedrooms and a refitted bathroom complete this spacious residence. With further benefits such being in great school catchments and close to local amenities, this property is not to be missed. Call us now in our Stubbington Branch to book in your viewing today.

**PORCH** 3' 5" x 3' 1" (1.04m x 0.94m)

LOUNGE/DINER 26' 10" x 10' 6" (8.18m x 3.2m)

**KITCHEN** 14' 3" x 8' 4" (4.34m x 2.54m)

**STUDY/BEDROOM 4** 16' 8" x 8' 1" (5.08m x 2.46m)

**CONSERVATORY** 12' 11" x 11' 10" (3.94m x 3.61m)

PRIVATE REAR GARDEN

GROUND FLOOR

1ST FLOOR

Whild revery stampt has been made to ensure the accuracy of the floorplan contained here, measurement of doors, window, more and any other times are approximate and no responsibility to skene for any enornisation or mis-statement. This plan is for illustrate purposes only and should be used as such by any rospective purchaset. The services, systems and applicances shown have not been tested and no guarante as to their operability or efficiency can be given. Made with Mercipor 202024 LOCAL AUTHORITY Fareham Borough Council