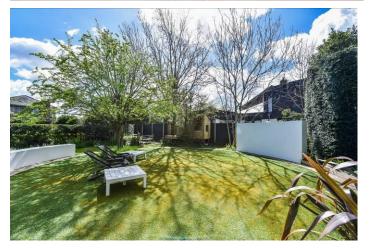

### PROPERTY SUMMARY

This four/five bedroom detached home has been designed meticulously and presented impeccably. With a unique wooden clad frontage, this one of a kind property has been designed by local architects and boasts over 2,800 square feet of versatile internal accommodation. At the front of the property, a cosy snug/lounge offers the ideal retreat from the busy family hub of the open plan kitchen/dining/living space. This large entertaining area has a fantastic wood burner and sliding doors onto the west facing rear garden for bringing the outside, indoors during the warmer months. With natural sunlight cascading into every room, this prop erty is bright and welcoming. Upstairs there is a master suite with a dressing room with fitted wardrobe space and a sleek en-suite bathroom. Three further double bedrooms and the main bathroom accommodate spacious family living. Further benefits to this property include a large and private rear garden with landscaped verdant lawns, shrubbery and patios and to the front of the property, there is a very large driveway for parking of multiple cars and a charging point is already installed for those with electric vehicles. This property also boasts solar panels, a water softener and zoned underfloor heating both upstairs and downstairs. This impressive home is certainly not lacking in 'wow-factor' so call us now in our Stubbington Branch to book in your viewing today.