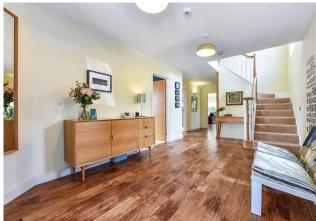

### PROPERTY SUMMARY

This four/five bedroom detached home has been designed meticulously and presented impeccably. With a unique wooden clad frontage, this one of a kind property has been designed by local architects and boasts over 2,800 square feet of versatile internal accommodation. At the front of the property, a cosy snug/lounge offers the ideal retreat from the busy family hub of the open plan kitchen/dining/living space. This large entertaining area has a fantastic wood burner and sliding doors onto the west facing rear garden for bringing the outside, indoors during the warmer months. With natural sunlight cascading into every room, this prop erty is bright and welcoming. Upstairs there is a master suite with a dressing room with fitted wardrobe space and a sleek en-suite bathroom. Three further double bedrooms and the main bathroom accommodate spacious family living. Further benefits to this property include a large and private rear garden with landscaped verdant lawns, shrubbery and patios and to the front of the property, there is a very large driveway for parking of multiple cars and a charging point is already installed for those with electric vehicles. This property also boasts solar panels, a water softener and zoned underfloor heating both upstairs and downstairs. This impressive home is certainly not lacking in 'wow-factor' so call us now in our Stubbington Branch to book in your viewing today.