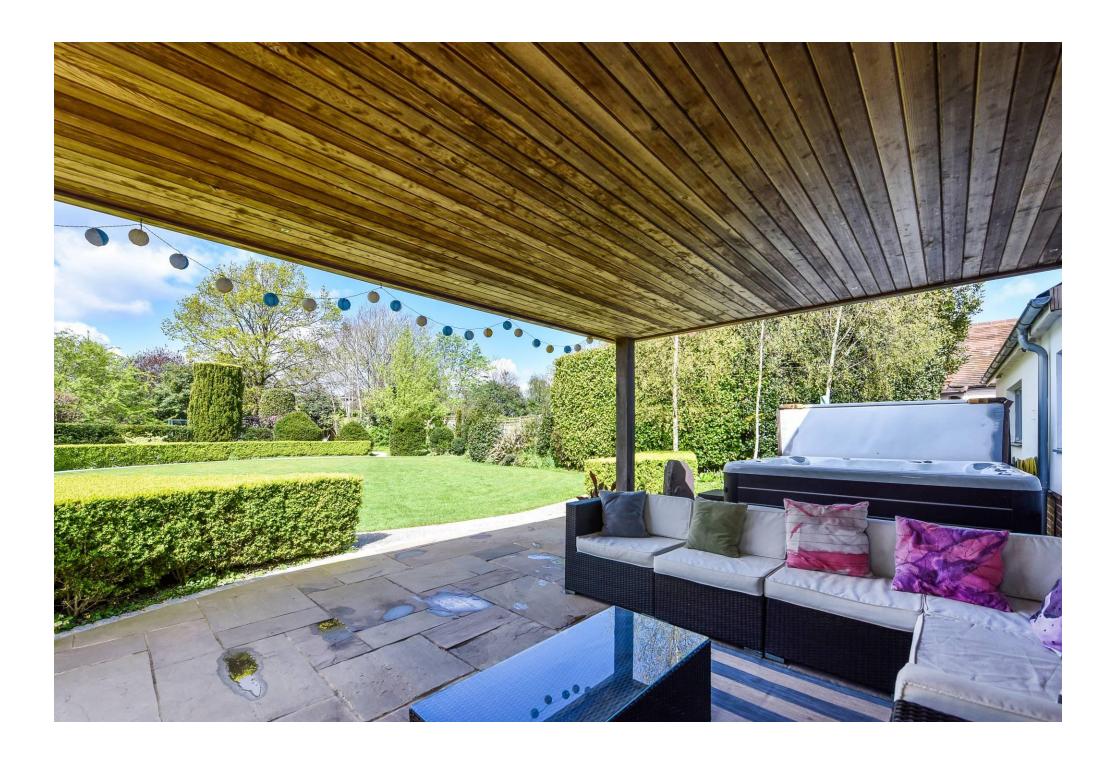

### PROPERTY SUMMARY

This four/five bedroom detached home has been designed meticulously and presented impeccably. With a unique wooden clad frontage, this one of a kind property has been designed by local architects and boasts over 2,800 square feet of versatile internal accommodation. At the front of the property, a cosy snug/lounge offers the ideal retreat from the busy family hub of the open plan kitchen/dining/living space. This large entertaining area has a fantastic wood burner and sliding doors onto the west facing rear garden for bringing the outside, indoors during the warmer months. With natural sunlight cascading into every room, this prop erty is bright and welcoming. Upstairs there is a master suite with a dressing room with fitted wardrobe space and a sleek en-suite bathroom. Three further double bedrooms and the main bathroom accommodate spacious family living. Further benefits to this property include a large and private rear garden with landscaped verdant lawns, shrubbery and patios and to the front of the property, there is a very large driveway for parking of multiple cars and a charging point is already installed for those with electric vehicles. This property also boasts solar panels, a water softener and zoned underfloor heating both upstairs and downstairs. This impressive home is certainly not lacking in 'wow-factor' so call us now in our Stubbington Branch to book in your viewing today.