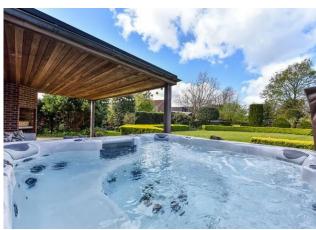

### PROPERTY SUMMARY

This four/five bedroom detached home has been designed meticulously and presented impeccably. With a unique wooden clad frontage, this one of a kind property has been designed by local architects and boasts over 2,800 square feet of versatile internal accommodation. At the front of the property, a cosy snug/lounge offers the ideal retreat from the busy family hub of the open plan kitchen/dining/living space. This large entertaining area has a fantastic wood burner and sliding doors onto the west facing rear garden for bringing the outside, indoors during the warmer months. With natural sunlight cascading into every room, this prop erty is bright and welcoming. Upstairs there is a master suite with a dressing room with fitted wardrobe space and a sleek en-suite bathroom. Three further double bedrooms and the main bathroom accommodate spacious family living. Further benefits to this property include a large and private rear garden with landscaped verdant lawns, shrubbery and patios and to the front of the property, there is a very large driveway for parking of multiple cars and a charging point is already installed for those with electric vehicles. This property also boasts solar panels, a water softener and zoned underfloor heating both upstairs and downstairs. This impressive home is certainly not lacking in 'wow-factor' so call us now in our Stubbington Branch to book in your viewing today.