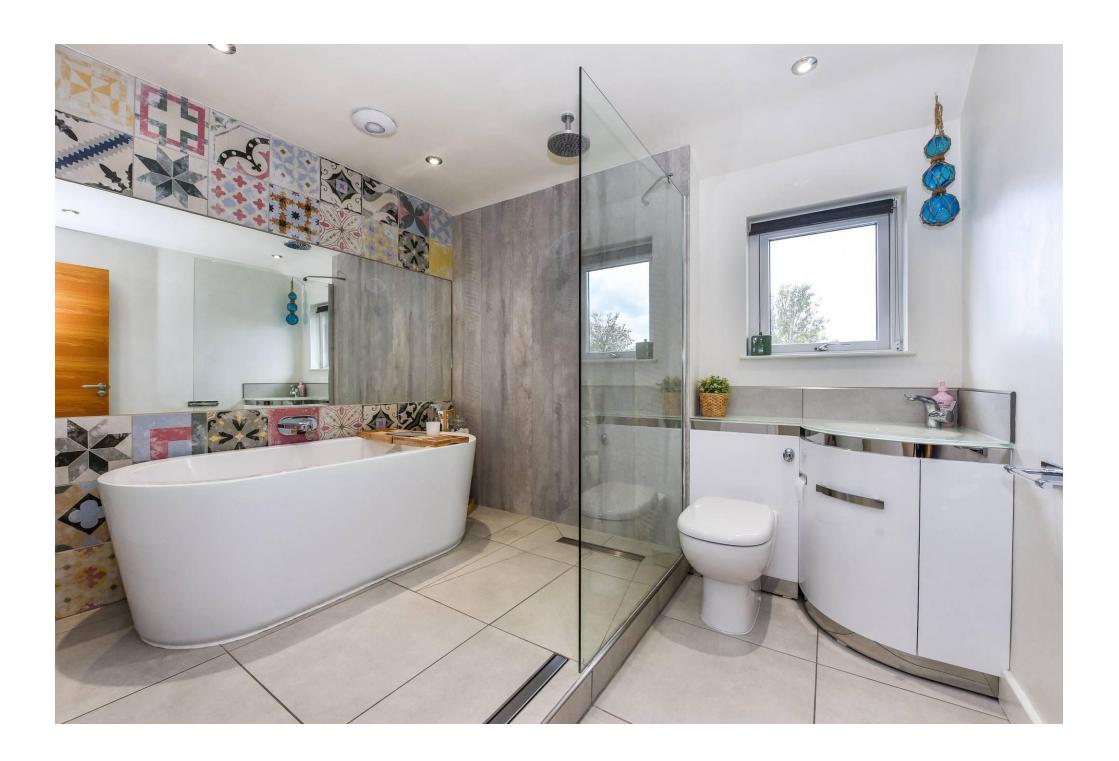

### PROPERTY SUMMARY

This four/five bedroom detached home has been designed meticulously and presented impeccably. With a unique wooden clad frontage, this one of a kind property has been designed by local architects and boasts over 2,800 square feet of versatile internal accommodation. At the front of the property, a cosy snug/lounge offers the ideal retreat from the busy family hub of the open plan kitchen/dining/living space. This large entertaining area has a fantastic wood burner and sliding doors onto the west facing rear garden for bringing the outside, indoors during the warmer months. With natural sunlight cascading into every room, this prop erty is bright and welcoming. Upstairs there is a master suite with a dressing room with fitted wardrobe space and a sleek en-suite bathroom. Three further double bedrooms and the main bathroom accommodate spacious family living. Further benefits to this property include a large and private rear garden with landscaped verdant lawns, shrubbery and patios and to the front of the property, there is a very large driveway for parking of multiple cars and a charging point is already installed for those with electric vehicles. This property also boasts solar panels, a water softener and zoned underfloor heating both upstairs and downstairs. This impressive home is certainly not lacking in 'wow-factor' so call us now in our Stubbington Branch to book in your viewing today.