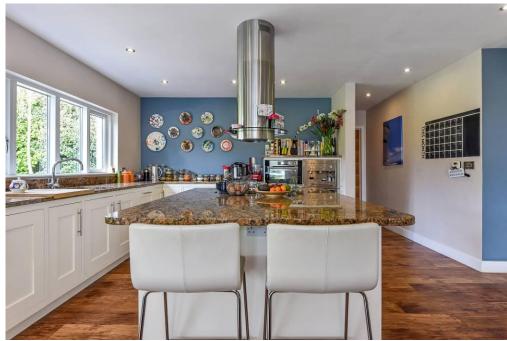

### PROPERTY SUMMARY

This four/five bedroom detached home has been designed meticulously and presented impeccably. With a unique wooden clad frontage, this one of a kind property has been designed by local architects and boasts over 2,800 square feet of versatile internal accommodation. At the front of the property, a cosy snug/lounge offers the ideal retreat from the busy family hub of the open plan kitchen/dining/living space. This large entertaining area has a fantastic wood burner and sliding doors onto the west facing rear garden for bringing the outside, indoors during the warmer months. With natural sunlight cascading into every room, this prop erty is bright and welcoming. Upstairs there is a master suite with a dressing room with fitted wardrobe space and a sleek en-suite bathroom. Three further double bedrooms and the main bathroom accommodate spacious family living. Further benefits to this property include a large and private rear garden with landscaped verdant lawns, shrubbery and patios and to the front of the property, there is a very large driveway for parking of multiple cars and a charging point is already installed for those with electric vehicles. This property also boasts solar panels, a water softener and zoned underfloor heating both upstairs and downstairs. This impressive home is certainly not lacking in 'wow-factor' so call us now in our Stubbington Branch to book in your viewing today.