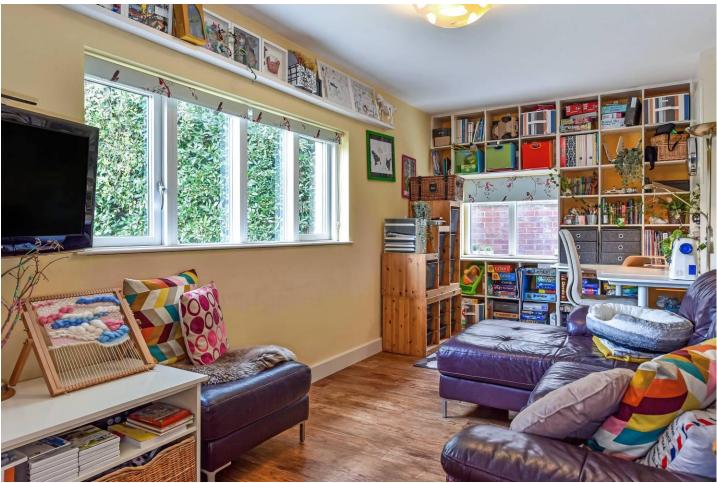

### PROPERTY SUMMARY

This four/five bedroom detached home has been designed meticulously and presented impeccably. With a unique wooden clad frontage, this one of a kind property has been designed by local architects and boasts over 2,800 square feet of versatile internal accommodation. At the front of the property, a cosy snug/lounge offers the ideal retreat from the busy family hub of the open plan kitchen/dining/living space. This large entertaining area has a fantastic wood burner and sliding doors onto the west facing rear garden for bringing the outside, indoors during the warmer months. With natural sunlight cascading into every room, this prop erty is bright and welcoming. Upstairs there is a master suite with a dressing room with fitted wardrobe space and a sleek en-suite bathroom. Three further double bedrooms and the main bathroom accommodate spacious family living. Further benefits to this property include a large and private rear garden with landscaped verdant lawns, shrubbery and patios and to the front of the property, there is a very large driveway for parking of multiple cars and a charging point is already installed for those with electric vehicles. This property also boasts solar panels, a water softener and zoned underfloor heating both upstairs and downstairs. This impressive home is certainly not lacking in 'wow-factor' so call us now in our Stubbington Branch to book in your viewing today.