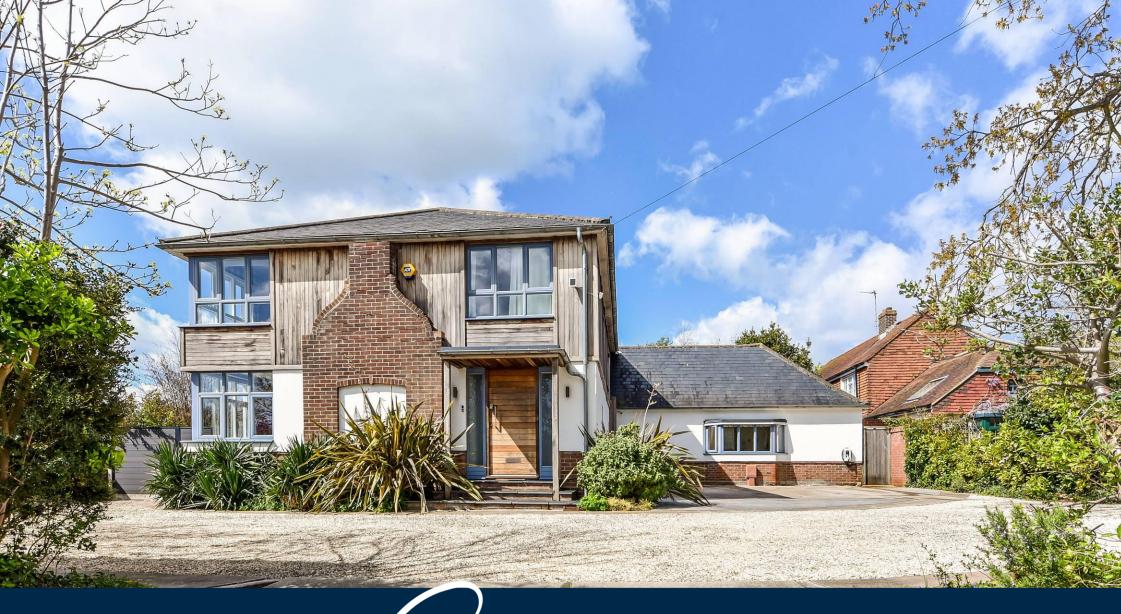

### PROPERTY SUMMARY

This four/five bedroom detached home has been designed meticulously and presented impeccably. With a unique wooden clad frontage, this one of a kind property has been designed by local architects and boasts over 2,800 square feet of versatile internal accommodation. At the front of the property, a cosy snug/lounge offers the ideal retreat from the busy family hub of the open plan kitchen/dining/living space. This large entertaining area has a fantastic wood burner and sliding doors onto the west facing rear garden for bringing the outside, indoors during the warmer months. With natural sunlight cascading into every room, this prop erty is bright and welcoming. Upstairs there is a master suite with a dressing room with fitted wardrobe space and a sleek en-suite bathroom. Three further double bedrooms and the main bathroom accommodate spacious family living. Further benefits to this property include a large and private rear garden with landscaped verdant lawns, shrubbery and patios and to the front of the property, there is a very large driveway for parking of multiple cars and a charging point is already installed for those with electric vehicles. This property also boasts solar panels, a water softener and zoned underfloor heating both upstairs and downstairs. This impressive home is certainly not lacking in 'wow-factor' so call us now in our Stubbington Branch to book in your viewing today.