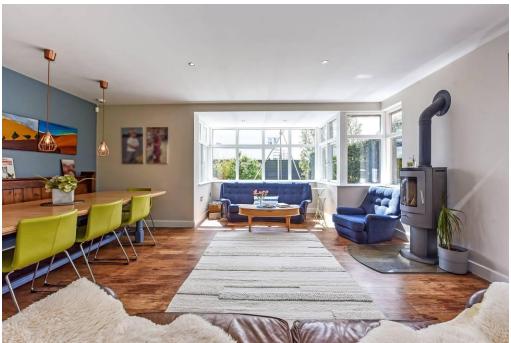

### PROPERTY SUMMARY

This four/five bedroom detached home has been designed meticulously and presented impeccably. With a unique wooden clad frontage, this one of a kind property has been designed by local architects and boasts over 2,800 square feet of versatile internal accommodation. At the front of the property, a cosy snug/lounge offers the ideal retreat from the busy family hub of the open plan kitchen/dining/living space. This large entertaining area has a fantastic wood burner and sliding doors onto the west facing rear garden for bringing the outside, indoors during the warmer months. With natural sunlight cascading into every room, this prop erty is bright and welcoming. Upstairs there is a master suite with a dressing room with fitted wardrobe space and a sleek en-suite bathroom. Three further double bedrooms and the main bathroom accommodate spacious family living. Further benefits to this property include a large and private rear garden with landscaped verdant lawns, shrubbery and patios and to the front of the property, there is a very large driveway for parking of multiple cars and a charging point is already installed for those with electric vehicles. This property also boasts solar panels, a water softener and zoned underfloor heating both upstairs and downstairs. This impressive home is certainly not lacking in 'wow-factor' so call us now in our Stubbington Branch to book in your viewing today.