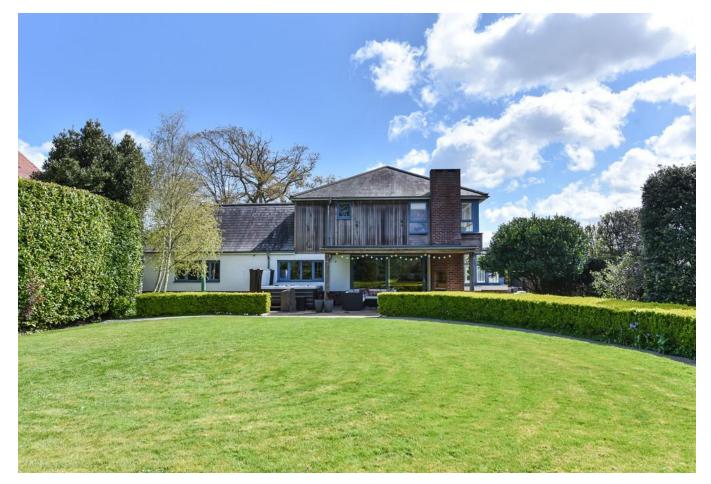

### PROPERTY SUMMARY

This four/five bedroom detached home has been designed meticulously and presented impeccably. With a unique wooden clad frontage, this one of a kind property has been designed by local architects and boasts over 2,800 square feet of versatile internal accommodation. At the front of the property, a cosy snug/lounge offers the ideal retreat from the busy family hub of the open plan kitchen/dining/living space. This large entertaining area has a fantastic wood burner and sliding doors onto the west facing rear garden for bringing the outside, indoors during the warmer months. With natural sunlight cascading into every room, this prop erty is bright and welcoming. Upstairs there is a master suite with a dressing room with fitted wardrobe space and a sleek en-suite bathroom. Three further double bedrooms and the main bathroom accommodate spacious family living. Further benefits to this property include a large and private rear garden with landscaped verdant lawns, shrubbery and patios and to the front of the property, there is a very large driveway for parking of multiple cars and a charging point is already installed for those with electric vehicles. This property also boasts solar panels, a water softener and zoned underfloor heating both upstairs and downstairs. This impressive home is certainly not lacking in 'wow-factor' so call us now in our Stubbington Branch to book in your viewing today.