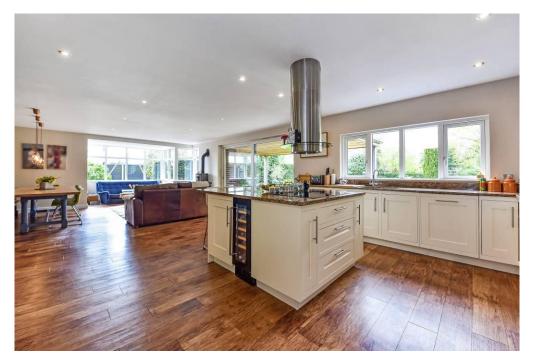

### PROPERTY SUMMARY

This four/five bedroom detached home has been designed meticulously and presented impeccably. With a unique wooden clad frontage, this one of a kind property has been designed by local architects and boasts over 2,800 square feet of versatile internal accommodation. At the front of the property, a cosy snug/lounge offers the ideal retreat from the busy family hub of the open plan kitchen/dining/living space. This large entertaining area has a fantastic wood burner and sliding doors onto the west facing rear garden for bringing the outside, indoors during the warmer months. With natural sunlight cascading into every room, this prop erty is bright and welcoming. Upstairs there is a master suite with a dressing room with fitted wardrobe space and a sleek en-suite bathroom. Three further double bedrooms and the main bathroom accommodate spacious family living. Further benefits to this property include a large and private rear garden with landscaped verdant lawns, shrubbery and patios and to the front of the property, there is a very large driveway for parking of multiple cars and a charging point is already installed for those with electric vehicles. This property also boasts solar panels, a water softener and zoned underfloor heating both upstairs and downstairs. This impressive home is certainly not lacking in 'wow-factor' so call us now in our Stubbington Branch to book in your viewing today.