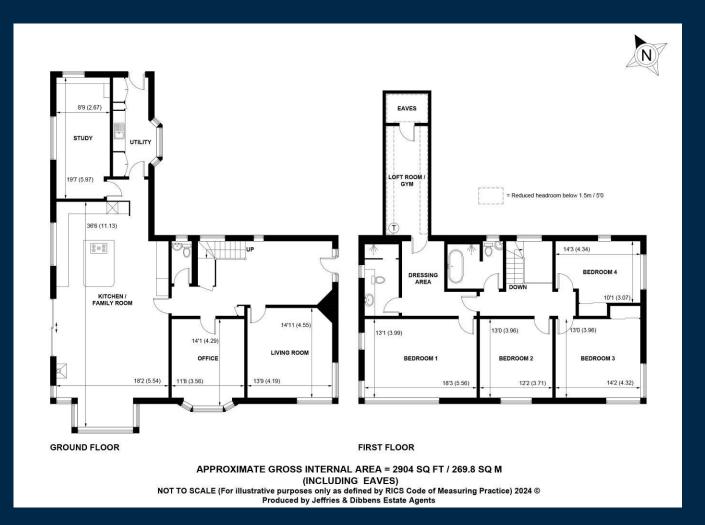

### PROPERTY SUMMARY

This four/five bedroom detached home has been designed meticulously and presented impeccably. With a unique wooden clad frontage, this one of a kind property has been designed by local architects and boasts over 2,800 square feet of versatile internal accommodation. At the front of the property, a cosy snug/lounge offers the ideal retreat from the busy family hub of the open plan kitchen/dining/living space. This large entertaining area has a fantastic wood burner and sliding doors onto the west facing rear garden for bringing the outside, indoors during the warmer months. With natural sunlight cascading into every room, this prop erty is bright and welcoming. Upstairs there is a master suite with a dressing room with fitted wardrobe space and a sleek en-suite bathroom. Three further double bedrooms and the main bathroom accommodate spacious family living. Further benefits to this property include a large and private rear garden with landscaped verdant lawns, shrubbery and patios and to the front of the property, there is a very large driveway for parking of multiple cars and a charging point is already installed for those with electric vehicles. This property also boasts solar panels, a water softener and zoned underfloor heating both upstairs and downstairs. This impressive home is certainly not lacking in 'wow-factor' so call us now in our Stubbington Branch to book in your viewing today.