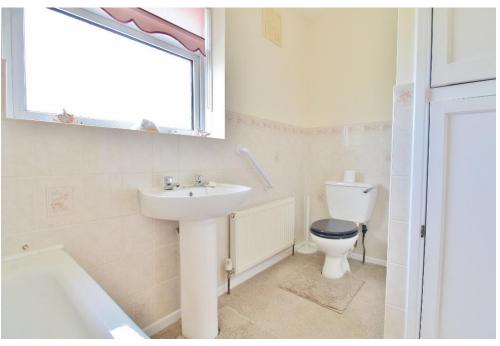

**BEDROOM 1** 13' 11" x 10' 08" (4.24m x 3.25m)

**BEDROOM 2** 14' 00" x 8' 01" (4.27m x 2.46m)

**BEDROOM 3** 9' 03" x 7' 02" (2.82m x 2.18m)

**FAMILY BATHROOM** 9' 03" x 5' 07" (2.82m x 1.7m)

**OUTSIDE** 