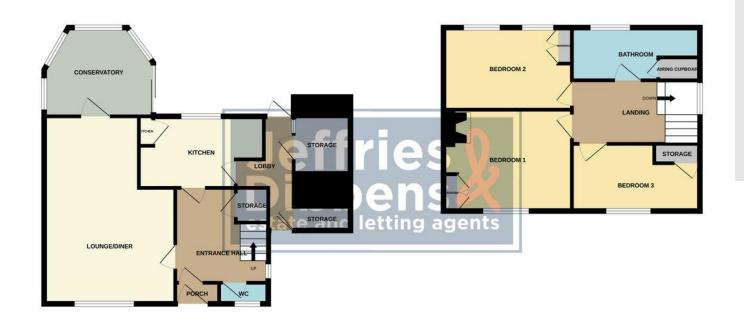

#### **PORCH**

**ENTRANCE HALLWAY** 

**KITCHEN** 13' 04" x 07' 06" (4.06m x 2.29m)

**LOUNGE/DINER** 19' 09" x 13' 11" (6.02m x 4.24m)

W/C

**CONSERVATORY** 10'04" x 09'05" (3.15m x 2.87m)

**UPSTAIRS LANDING** 

**BEDROOM 1** 13' 11" x 10' 08" (4.24m x 3.25m)

**BEDROOM 2** 14' 00" x 8' 01" (4.27m x 2.46m)

**BEDROOM 3** 9' 03" x 7' 02" (2.82m x 2.18m)

**FAMILY BATHROOM** 9' 03" x 5' 07" (2.82m x 1.7m)

**OUTSIDE** 

**DRIVEWAY PARKING** 

ATTACHED STORAGE AREA

LARGE REAR GARDEN

GROUND FLOOR 1ST FLOOR

Whitst every attempt has been made to ensure the accuracy of the flooplan contained here, measurements of doors, windows, noons and any other tiers are approximate and no responsibility is taken for any error, omission or mis-statement. This plan is for illustrative purposes only and should be used as such by any prospective purchaser. The solar is for illustrative purposes only and should be used as such by any prospective purchaser. The solar is provided in the properties of the properties o