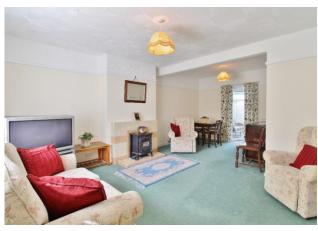

#### **PORCH**

**ENTRANCE HALLWAY** 

**KITCHEN** 13' 04" x 07' 06" (4.06m x 2.29m)

**LOUNGE/DINER** 19' 09" x 13' 11" (6.02m x 4.24m)

W/C

**CONSERVATORY** 10'04" x 09'05" (3.15m x 2.87m)

**UPSTAIRS LANDING** 