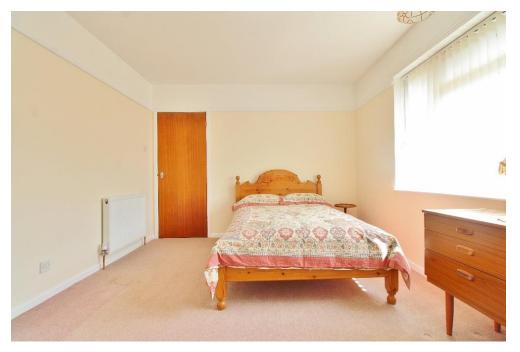

**BEDROOM 1** 13' 11" x 10' 08" (4.24m x 3.25m)

**BEDROOM 2** 14' 00" x 8' 01" (4.27m x 2.46m)

**BEDROOM 3** 9' 03" x 7' 02" (2.82m x 2.18m)

**FAMILY BATHROOM** 9' 03" x 5' 07" (2.82m x 1.7m)

**OUTSIDE** 