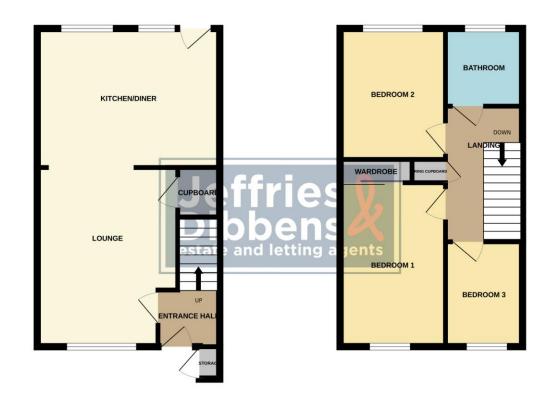

## **ENTRANCE HALL**

**LOUNGE** 14' 06" x 11' 06" (4.42m x 3.51m)

**KITCHEN/DINER** 14' 11" x 11' 04" (4.55m x 3.45m)

LANDING

**BEDROOM ONE** 13' 11" x 7' 11" (4.24m x 2.41m)

**BEDROOM TWO** 10' 08" x 8' 02" (3.25m x 2.49m)

**BEDROOM THREE** 8' 07" x 6' 09" (2.62m x 2.06m)

**BATHROOM** 6' 04" x 6' 04" (1.93m x 1.93m)

OUTSIDE

**REAR GARDEN** 

**GARAGE IN A BLOCK** 

1ST FLOOR **GROUND FLOOR** 

Whilst every attempt has been made to ensure the accuracy of the Boorplan cortained here, measurement of doors, windows, command any other terms are approximate aird or exponentially is taken for any error, properties to the properties of the properties of the properties of the properties of the properties purchaser. The services, systems and applicancies shown have not been tested and no guarante as to their operability or efficiency can be given.