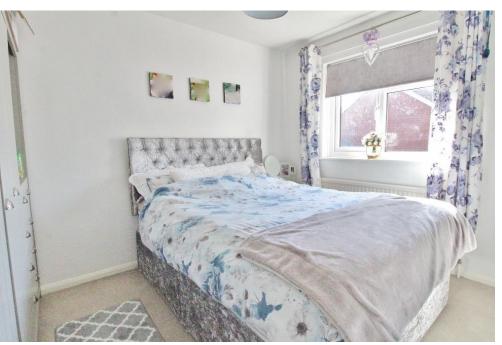

## **ENTRANCE HALL**

**LOUNGE** 14' 06" x 11' 06" (4.42m x 3.51m)

**KITCHEN/DINER** 14' 11" x 11' 04" (4.55m x 3.45m)

LANDING

**BEDROOM ONE** 13' 11" x 7' 11" (4.24m x 2.41m)

**BEDROOM TWO** 10' 08" x 8' 02" (3.25m x 2.49m)