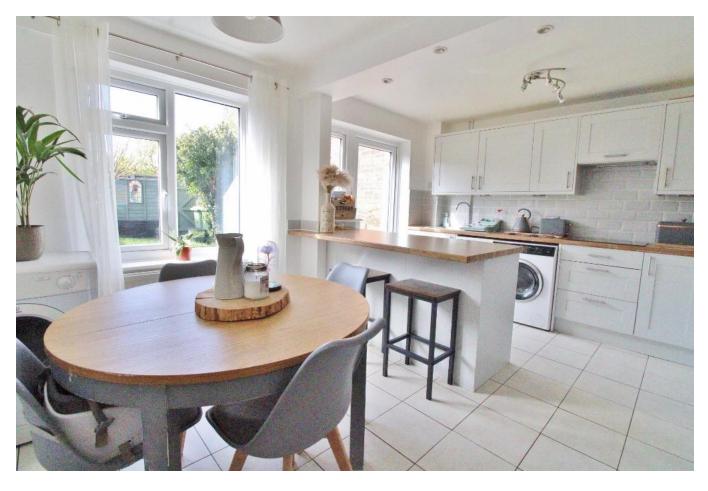

## **ENTRANCE HALL**

**LOUNGE** 14' 06" x 11' 06" (4.42m x 3.51m)

**KITCHEN/DINER** 14' 11" x 11' 04" (4.55m x 3.45m)

LANDING

**BEDROOM ONE** 13' 11" x 7' 11" (4.24m x 2.41m)

**BEDROOM TWO** 10' 08" x 8' 02" (3.25m x 2.49m)