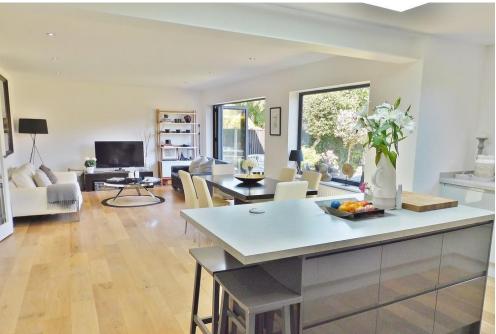

## ENTRANCE HALL

LOUNGE 12' 02" x 10' 28" (3.71m x 3.76m)

**SHOWER ROOM** 6' 07" x 4' 10" (2.01m x 1.47m)

LOUNGE/DINER/KITCHEN 33' 01" x 13' 10" (10.08m x 4.22m)