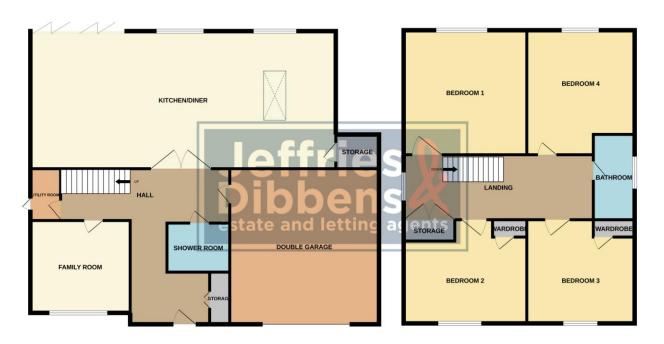

## ENTRANCE HALL

LOUNGE 12' 02" x 10' 28" (3.71m x 3.76m)

**SHOWER ROOM** 6' 07" x 4' 10" (2.01m x 1.47m)

LOUNGE/DINER/KITCHEN 33' 01" x 13' 10" (10.08m x 4.22m)

## FIRST FLOOR LANDING

**MASTER BEDROOM** 13' 10" x 11' 11" (4.22m x 3.63m)

BEDROOM TWO 12' 03" x 10' 11" (3.73m x 3.33m)

BEDROOM THREE 13' 11" x 9' 11" (4.24m x 3.02m)

BEDROOM FOUR 13' 10" x 8' 11" (4.22m x 2.72m)

**BATHROOM** 9' 06" x 5' 06" (2.9m x 1.68m)

**REAR GARDEN** 

**DOUBLE GARAGE** 18' 10" x 15' 07" (5.74m x 4.75m)

OFF ROAD PARKING

AGENTS NOTE Council Tax Band E

GROUND FLOOR

1ST FLOOR

Whilst every attempt has been made to ensure the accuracy of the floorplan contained here, measurements of doors, windows, rooms and any other items are approximate and no responsibility is taken for any error, omission or mis-statement. This pain is for illustrative purposes only and should be used as such by any prospective purchaser. The services, systems and appliances shown have not been tested and no guarantee as to their operability or efficiency can be given. Made with Metropix ©2022 LOCAL AUTHORITY Fareham Borough Council