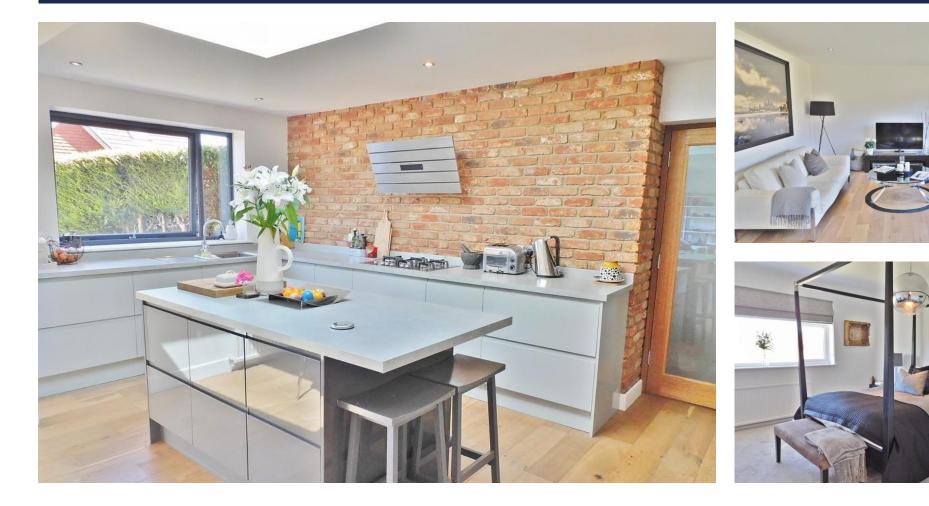

## ENTRANCE HALL

LOUNGE 12' 02" x 10' 28" (3.71m x 3.76m)

**SHOWER ROOM** 6' 07" x 4' 10" (2.01m x 1.47m)

LOUNGE/DINER/KITCHEN 33' 01" x 13' 10" (10.08m x 4.22m)