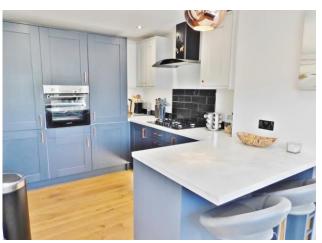

### **ENTRANCE HALLWAY**

**KITCHEN/BREAKFAST ROOM** 16' 0" x 8' 9" (4.877m x 2.688m)

**LOUNGE/DINER/FAMILY ROOM** 24' 6" x 14' 5" (7.483m x 4.410m at widest point)

**UTILITY ROOM** 7' 1" x 5' 11" (2.182m x 1.821m)