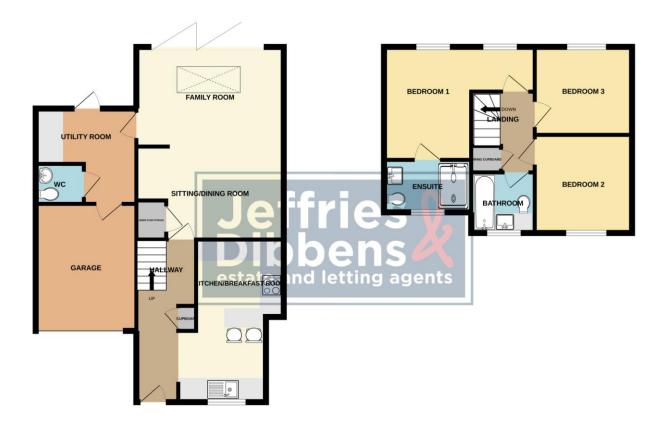

### **ENTRANCE HALLWAY**

**KITCHEN/BREAKFAST ROOM** 16' 0" x 8' 9" (4.877m x 2.688m)

**LOUNGE/DINER/FAMILY ROOM** 24' 6" x 14' 5" (7.483m x 4.410m at widest point)

**UTILITY ROOM** 7' 1" x 5' 11" (2.182m x 1.821m)

W/C

**BEDROOM 1** 14' 1" x 13' 1" (4.307m x 4.013m)

**ENSUITE** 7' 7" x 5' 2" (2.320m x 1.575m)

**BEDROOM 2** 11' 10" x 8' 8" (3.623m x 2.648m)

**BEDROOM 3** 9' 11" x 8' 8" (3.047m x 2.661m)

**BATHROOM** 

OUTSIDE

**INTEGRAL GARAGE** 

**DRIVEWAY** 

**REAR GARDEN** 

GROUND FLOOR 1ST FLOOR

Whist every attempt has been made to ensure the accuracy of the floorplan contained here, measurements of doors, windows, rooms and any other tiens are approximate and not responsibility is taken for any enror, omission or mis-statement. This plan is for illustrative purposes only and should be used as such by any prospective purchaser. The services, systems and appliances shown have not been tested and no guarantee as to their operability or efficiency can be given.