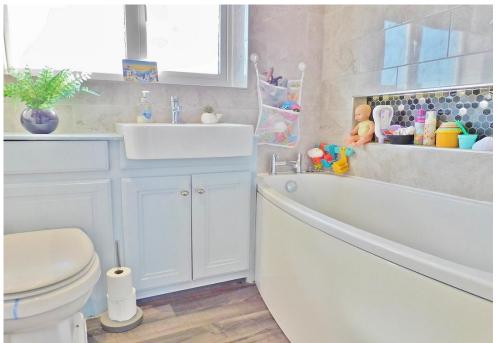

W/C

**BEDROOM 1** 14' 1" x 13' 1" (4.307m x 4.013m)

**ENSUITE** 7' 7" x 5' 2" (2.320m x 1.575m)

**BEDROOM 2** 11' 10" x 8' 8" (3.623m x 2.648m)

**BEDROOM 3** 9' 11" x 8' 8" (3.047m x 2.661m)

**BATHROOM** 

OUTSIDE