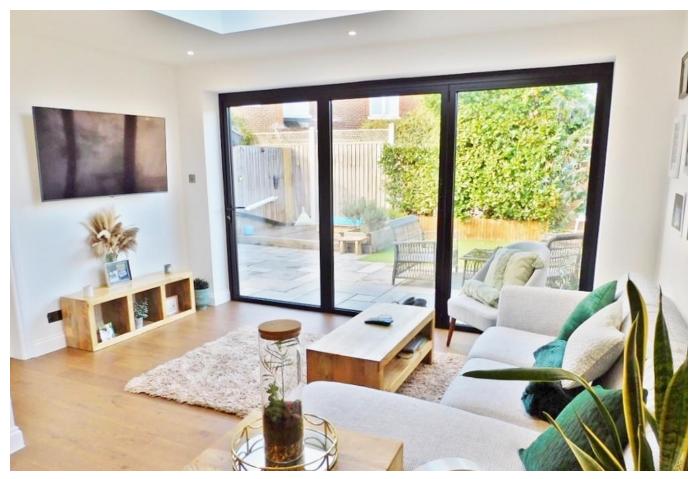

### **ENTRANCE HALLWAY**

**KITCHEN/BREAKFAST ROOM** 16' 0" x 8' 9" (4.877m x 2.688m)

**LOUNGE/DINER/FAMILY ROOM** 24' 6" x 14' 5" (7.483m x 4.410m at widest point)

**UTILITY ROOM** 7' 1" x 5' 11" (2.182m x 1.821m)