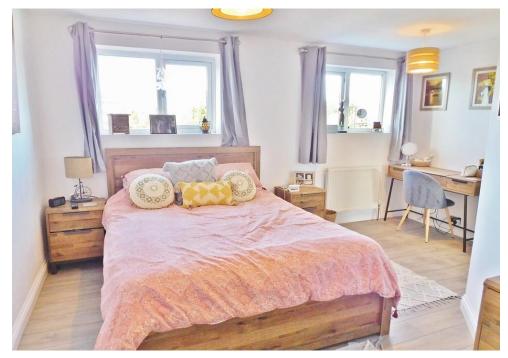

W/C

**BEDROOM 1** 14' 1" x 13' 1" (4.307m x 4.013m)

**ENSUITE** 7' 7" x 5' 2" (2.320m x 1.575m)

**BEDROOM 2** 11' 10" x 8' 8" (3.623m x 2.648m)

**BEDROOM 3** 9' 11" x 8' 8" (3.047m x 2.661m)

**BATHROOM** 

OUTSIDE