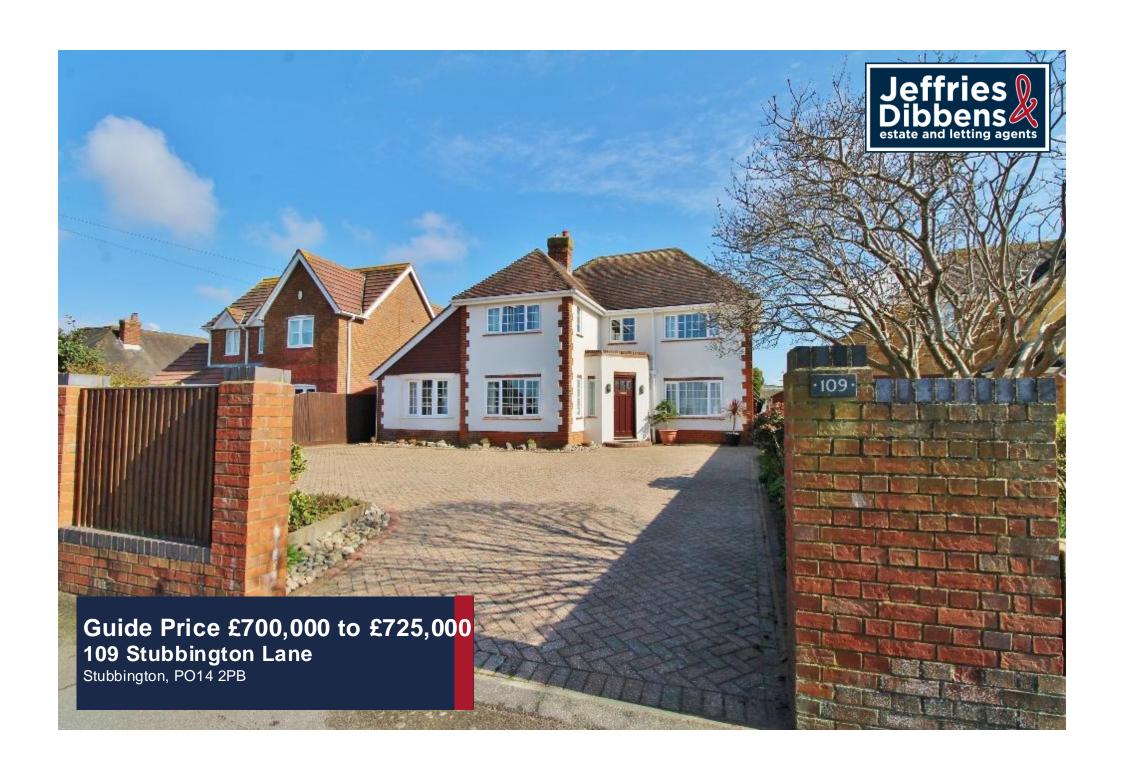

#### **PROPERTY SUMMARY**

We are delighted to present this five bedroom, detached family home sitting on the ever-popular Stubbington Lane with heaps of character and spacious accommodation. The property boasts five great sized bedrooms with two of the bedrooms with en-suites, in addition to the main family bathroom. The master bedroom is located on the ground floor and offers the potential for multigenerational living. Downstairs, there is a 22ft lounge, characterful kitchen, separate utility and a dining room as well as a fantastic sun room with double doors onto the rear garden. The rear garden is a great size, with verdant lawn, a decked area and offers a good degree of privacy. Further benefits include driveway parking for multiple vehicles, gas central heating throughout and annex potential. The property is within walking distance to Stubbington Village, Lee-on-the-Solent and Hill Head Beach and great local schools and should be viewed to appreciate all that is on offer. Call us now in our Stubbington Branch to book in your viewing today.