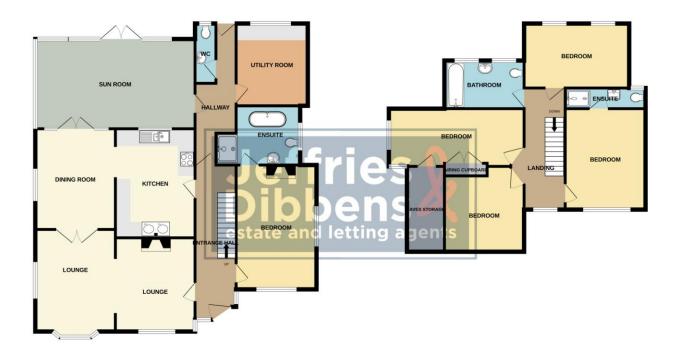

ENTRANCE HALL 23' 02" x 6' 03" (7.06m x 1.91m)

**LOUNGE** 22' 8" x 13' 06" (6.91m x 4.11m)

**KITCHEN** 14' 06" x 10' 10" (4.42m x 3.3m)

**DINING ROOM** 13' 06" x 10' 10" (4.11m x 3.3m)

**SUN ROOM** 21' 06" x 12' 02" (6.55m x 3.71m)

**WC** 8' 02" x 2' 10" (2.49m x 0.86m)

**UTILITY ROOM** 11' 03" x 7' 09" (3.43m x 2.36m)

**BEDROOM ONE** 16' 11" x 10' 11" (5.16m x 3.33m)

**ENSUITE** 10' 11" x 8' 02" (3.33m x 2.49m)

LANDING

**BEDROOM TWO** 13' 08" x 11' 01" (4.17m x 3.38m)

**ENSUITE** 10' 10" x 2' 10" (3.3m x 0.86m)

**BEDROOM THREE** 11' 07" x 10' 10" (3.53m x 3.3m)

**BEDROOM FOUR** 18' 03" x 8' 06" (5.56m x 2.59m)

**BEDROOM FIVE** 14' 05" x 8' 07" (4.39m x 2.62m)

**BATHROOM** 10' 9" x 6' 6" (3.28m x 1.98m)

OUTSIDE

DRIVEWAY

PRIVATE REAR GARDEN

GROUND FLOOR 1ST FLOOR

Whilst every attempt has been made to ensure the accuracy of the floorplan contained here, measurements of doors, windows, comes and any other terms are approximate and no responsiblely is baken for any error, prospective purchaser. The services, systems and appliances shown have not been tested and no guarantee as to their operability or efficiency; can be given.