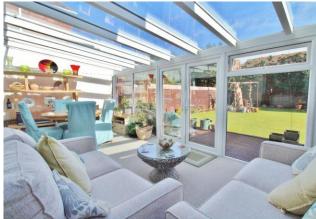

#### **PROPERTY SUMMARY**

We are delighted to present this five bedroom, detached family home sitting on the ever-popular Stubbington Lane with heaps of character and spacious accommodation. The property boasts five great sized bedrooms with two of the bedrooms with en-suites, in addition to the main family bathroom. The master bedroom is located on the ground floor and offers the potential for multigenerational living. Downstairs, there is a 22ft lounge, characterful kitchen, separate utility and a dining room as well as a fantastic sun room with double doors onto the rear garden. The rear garden is a great size, with verdant lawn, a decked area and offers a good degree of privacy. Further benefits include driveway parking for multiple vehicles, gas central heating throughout and annex potential. The property is within walking distance to Stubbington Village, Lee-on-the-Solent and Hill Head Beach and great local schools and should be viewed to appreciate all that is on offer. Call us now in our Stubbington Branch to book in your viewing today.

ENTRANCE HALL 23' 02" x 6' 03" (7.06m x 1.91m)

**LOUNGE** 22' 8" x 13' 06" (6.91m x 4.11m)

**KITCHEN** 14' 06" x 10' 10" (4.42m x 3.3m)

**DINING ROOM** 13' 06" x 10' 10" (4.11m x 3.3m)

**SUN ROOM** 21' 06" x 12' 02" (6.55m x 3.71m)